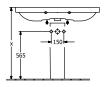

hite Alpin                                                                              |
| Antibacterial surface (with AntiBac) | No                                                                                       |
| Easy surface cleaning (CeramicPlus)  | No                                                                                       |
| Number of tap holes punched through  | 1                                                                                        |
| Number of tap holes pre-drilled      | 2                                                                                        |
| Number of bowls                      | 1                                                                                        |

# TECHNICAL DRAWINGS









#### 4156A501









## 4156A501





### 4156A501