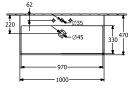

| White Alpin                                                                              |
| Antibacterial surface (with AntiBac) | No                                                                                       |
| Easy surface cleaning (CeramicPlus)  | No                                                                                       |
| Number of tap holes punched through  | 1                                                                                        |
| Number of tap holes pre-drilled      | 2                                                                                        |
| Number of bowls                      | 1                                                                                        |

# TECHNICAL DRAWINGS









#### 4156A501









## 4156A501





### 4156A501