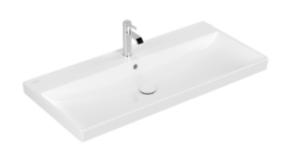

### PRODUCT INFORMATION

| Article title                        | Villeroy & Boch Avento Vanity washbasin, 1000 x 470 x 165 mm, White Alpin, with overflow |
|--------------------------------------|------------------------------------------------------------------------------------------|
| Article number                       | 4156A501                                                                                 |
| Assembly / Assembly type             | wall-mounted                                                                             |
| Scope of delivery                    | 1 x vanity washbasin                                                                     |
| Depth in mm                          | 470                                                                                      |
| Width in mm                          | 1000                                                                                     |
| Height in mm                         | 165                                                                                      |
| Interior depth                       | 110                                                                                      |
| Collection                           | Avento                                                                                   |
| Suitable for                         | 3-hole mixer, Matching Villeroy&Boch furniture                                           |
| Material                             | Sanitary ceramics                                                                        |
| surface                              | glossy                                                                                   |
| Colour name                          | White Alpin                                                                              |
| With overflow                        | Yes                                                                                      |
| Shape                                | Rectangle                                                                                |
| Colour designation                   | White Alpin                                                                              |
| Antibacterial surface (with AntiBac) | No                                                                                       |
| Easy surface cleaning (CeramicPlus)  | No                                                                                       |
| Number of tap holes punched through  | 1                                                                                        |
| Number of tap holes pre-drilled      | 2                                                                                        |
| Number of bowls                      | 1                                                                                        |