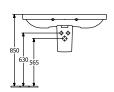

te Alpin                                                                              |
| Antibacterial surface (with AntiBac) | No                                                                                       |
| Easy surface cleaning (CeramicPlus)  | No                                                                                       |
| Number of tap holes punched through  | 1                                                                                        |
| Number of tap holes pre-drilled      | 2                                                                                        |
| Number of bowls                      | 1                                                                                        |

# TECHNICAL DRAWINGS









#### 4156A501









## 4156A501





### 4156A501