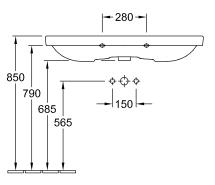

|
| Antibacterial surface (with AntiBac) | No                                                                                       |
| Easy surface cleaning (CeramicPlus)  | No                                                                                       |
| Number of tap holes punched through  | 1                                                                                        |
| Number of tap holes pre-drilled      | 2                                                                                        |
| Number of bowls                      | 1                                                                                        |

# TECHNICAL DRAWINGS









#### 4156A501









## 4156A501





### 4156A501