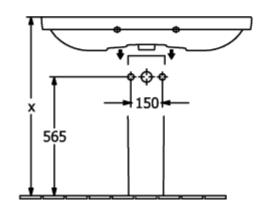

n                   | White Alpin                                                                              |
| Antibacterial surface (with AntiBac) | No                                                                                       |
| Easy surface cleaning (CeramicPlus)  | No                                                                                       |
| Number of tap holes punched through  | 1                                                                                        |
| Number of tap holes pre-drilled      | 2                                                                                        |
| Number of bowls                      | 1                                                                                        |

# TECHNICAL DRAWINGS









#### 4156A501









## 4156A501





### 4156A501