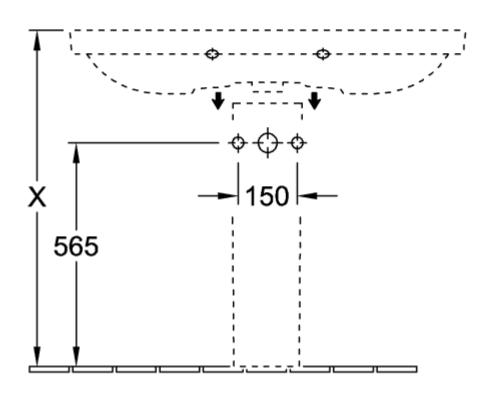

|
| Antibacterial surface (with AntiBac) | No                                                                                       |
| Easy surface cleaning (CeramicPlus)  | No                                                                                       |
| Number of tap holes punched through  | 1                                                                                        |
| Number of tap holes pre-drilled      | 2                                                                                        |
| Number of bowls                      | 1                                                                                        |

# TECHNICAL DRAWINGS









#### 4156A501









## 4156A501





### 4156A501