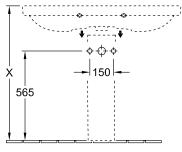

|
| Antibacterial surface (with AntiBac) | No                                                                                       |
| Easy surface cleaning (CeramicPlus)  | No                                                                                       |
| Number of tap holes punched through  | 1                                                                                        |
| Number of tap holes pre-drilled      | 2                                                                                        |
| Number of bowls                      | 1                                                                                        |

# TECHNICAL DRAWINGS









#### 4156A501









## 4156A501





### 4156A501