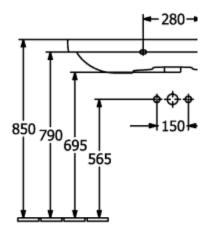

ion                   | White Alpin                                                                              |
| Antibacterial surface (with AntiBac) | No                                                                                       |
| Easy surface cleaning (CeramicPlus)  | No                                                                                       |
| Number of tap holes punched through  | 1                                                                                        |
| Number of tap holes pre-drilled      | 2                                                                                        |
| Number of bowls                      | 1                                                                                        |

# TECHNICAL DRAWINGS









#### 4156A501









## 4156A501





### 4156A501