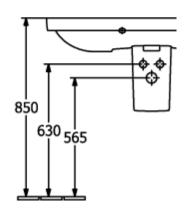

| White Alpin                                                                              |
| Antibacterial surface (with AntiBac) | No                                                                                       |
| Easy surface cleaning (CeramicPlus)  | No                                                                                       |
| Number of tap holes punched through  | 1                                                                                        |
| Number of tap holes pre-drilled      | 2                                                                                        |
| Number of bowls                      | 1                                                                                        |

# TECHNICAL DRAWINGS









#### 4156A501









## 4156A501





### 4156A501