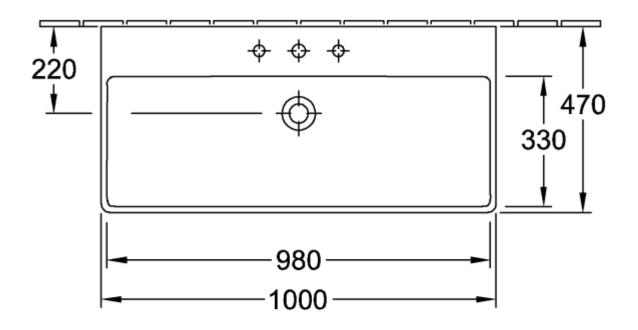

|
| Antibacterial surface (with AntiBac) | No                                                                                       |
| Easy surface cleaning (CeramicPlus)  | No                                                                                       |
| Number of tap holes punched through  | 1                                                                                        |
| Number of tap holes pre-drilled      | 2                                                                                        |
| Number of bowls                      | 1                                                                                        |

# TECHNICAL DRAWINGS









#### 4156A501









## 4156A501





### 4156A501