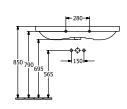

White Alpin                                                                              |
| Antibacterial surface (with AntiBac) | No                                                                                       |
| Easy surface cleaning (CeramicPlus)  | No                                                                                       |
| Number of tap holes punched through  | 1                                                                                        |
| Number of tap holes pre-drilled      | 2                                                                                        |
| Number of bowls                      | 1                                                                                        |

# TECHNICAL DRAWINGS









#### 4156A501









## 4156A501





### 4156A501