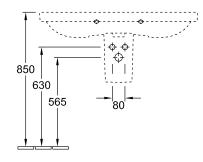

|
| Antibacterial surface (with AntiBac) | No                                                                                       |
| Easy surface cleaning (CeramicPlus)  | No                                                                                       |
| Number of tap holes punched through  | 1                                                                                        |
| Number of tap holes pre-drilled      | 2                                                                                        |
| Number of bowls                      | 1                                                                                        |

# TECHNICAL DRAWINGS









#### 4156A501









## 4156A501





### 4156A501