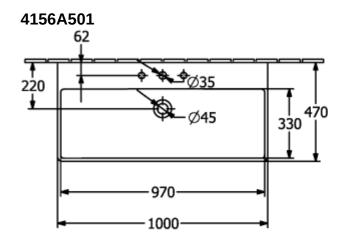

#### 4156A501

### PRODUCT INFORMATION

| Article title                        | Villeroy & Boch Avento Vanity washbasin, 1000 x 470 x 165 mm, White Alpin, with overflow |
|--------------------------------------|------------------------------------------------------------------------------------------|
| Article number                       | 4156A501                                                                                 |
| Assembly / Assembly type             | wall-mounted                                                                             |
| Scope of delivery                    | 1 x vanity washbasin                                                                     |
| Depth in mm                          | 470                                                                                      |
| Width in mm                          | 1000                                                                                     |
| Height in mm                         | 165                                                                                      |
| Interior depth                       | 110                                                                                      |
| Collection                           | Avento                                                                                   |
| Suitable for                         | 3-hole mixer, Matching Villeroy&Boch furniture                                           |
| Material                             | Sanitary ceramics                                                                        |
| surface                              | glossy                                                                                   |
| Colour name                          | White Alpin                                                                              |
| With overflow                        | Yes                                                                                      |
| Shape                                | Rectangle                                                                                |
| Colour designation                   | White Alpin                                                                              |
| Antibacterial surface (with AntiBac) | No                                                                                       |
| Easy surface cleaning (CeramicPlus)  | No                                                                                       |
| Number of tap holes punched through  | 1                                                                                        |
| Number of tap holes pre-drilled      | 2                                                                                        |
| Number of bowls                      | 1                                                                                        |