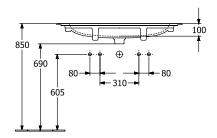

|
| Easy surface cleaning (CeramicPlus)  | Yes                                                                                                                        |
| Number of tap holes punched through  | 2                                                                                                                          |
| Underside of washbasin               | unground                                                                                                                   |
| Number of bowls                      | 1                                                                                                                          |

## TECHNICAL DRAWINGS