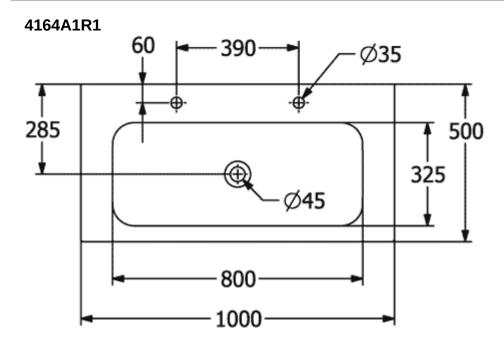

|
| Easy surface cleaning (CeramicPlus)  | Yes                                                                                                                        |
| Number of tap holes punched through  | 2                                                                                                                          |
| Underside of washbasin               | unground                                                                                                                   |
| Number of bowls                      | 1                                                                                                                          |

## TECHNICAL DRAWINGS