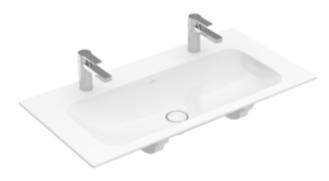

## PRODUCT INFORMATION

| Article title                        | Villeroy & Boch Finion Vanity<br>washbasin, 1000 x 500 x 160 mm,<br>White Alpin CeramicPlus, without<br>overflow, unground |
|--------------------------------------|----------------------------------------------------------------------------------------------------------------------------|
| Article number                       | 4164A1R1                                                                                                                   |
| Assembly / Assembly type             | surface-mounted installation                                                                                               |
| Assembly instructions                | supporting the washbasin with a suitable furniture frame                                                                   |
| Scope of delivery                    | 1 x vanity washbasin , 1 x non-<br>closing outlet valve with ceramic<br>valve cover                                        |
| Depth in mm                          | 500                                                                                                                        |
| Width in mm                          | 1000                                                                                                                       |
| Height in mm                         | 160                                                                                                                        |
| Interior depth                       | 100                                                                                                                        |
| Collection                           | Finion                                                                                                                     |
| Suitable for                         | two 1-hole tap fittings, Matching<br>Villeroy&Boch furniture                                                               |
| Material                             | TitanCeram                                                                                                                 |
| surface                              | glossy                                                                                                                     |
| Colour name                          | White Alpin CeramicPlus                                                                                                    |
| With overflow                        | No                                                                                                                         |
| Shape                                | Rectangle                                                                                                                  |
| Colour designation                   | White Alpin                                                                                                                |
| Antibacterial surface (with AntiBac) | No                                                                                                                         |
| Easy surface cleaning (CeramicPlus)  | Yes                                                                                                                        |
| Number of tap holes punched through  | 2                                                                                                                          |
| Underside of washbasin               | unground                                                                                                                   |
| Number of bowls                      | 1                                                                                                                          |