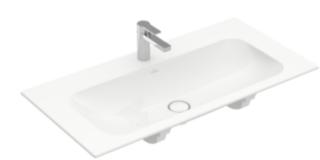

## PRODUCT INFORMATION

| Article title                          | Villeroy & Boch Finion Vanity<br>washbasin, 1000 x 500 x 160 mm,<br>White Alpin CeramicPlus, without<br>overflow, unground |
|----------------------------------------|----------------------------------------------------------------------------------------------------------------------------|
| Article number                         | 4164A2R1                                                                                                                   |
| Assembly / Assembly type               | surface-mounted installation                                                                                               |
| Assembly instructions                  | supporting the washbasin with a suitable furniture frame                                                                   |
| Scope of delivery                      | 1 x vanity washbasin , 1 x non-<br>closing outlet valve with ceramic<br>valve cover                                        |
| Depth in mm                            | 500                                                                                                                        |
| Width in mm                            | 1000                                                                                                                       |
| Height in mm                           | 160                                                                                                                        |
| Interior depth                         | 100                                                                                                                        |
| Collection                             | Finion                                                                                                                     |
| Suitable for                           | 3-hole mixer, Matching<br>Villeroy&Boch furniture                                                                          |
| Material                               | TitanCeram                                                                                                                 |
| surface                                | glossy                                                                                                                     |
| Colour name                            | White Alpin CeramicPlus                                                                                                    |
| With overflow                          | No                                                                                                                         |
| Shape                                  | Rectangle                                                                                                                  |
| Colour designation                     | White Alpin                                                                                                                |
| Antibacterial surface (with AntiBac)   | No                                                                                                                         |
| Easy surface cleaning<br>(CeramicPlus) | Yes                                                                                                                        |
| Number of tap holes punched through    | 1                                                                                                                          |
| Number of tap holes pre-drilled        | 2                                                                                                                          |
| Underside of washbasin                 | unground                                                                                                                   |
| Number of bowls                        | 1                                                                                                                          |