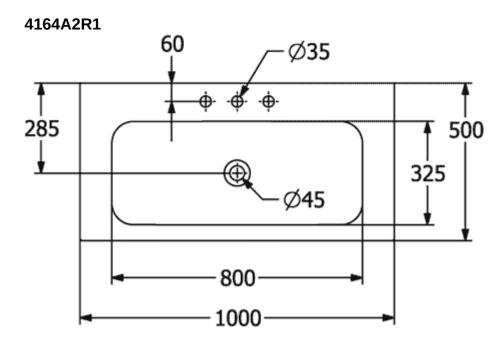

|
| Number of tap holes punched through    | 1                                                                                                                          |
| Number of tap holes pre-drilled        | 2                                                                                                                          |
| Underside of washbasin                 | unground                                                                                                                   |
| Number of bowls                        | 1                                                                                                                          |

## TECHNICAL DRAWINGS