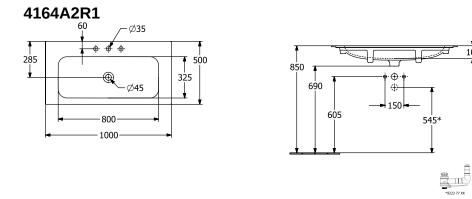

|
| Number of tap holes punched through    | 1                                                                                                                          |
| Number of tap holes pre-drilled        | 2                                                                                                                          |
| Underside of washbasin                 | unground                                                                                                                   |
| Number of bowls                        | 1                                                                                                                          |

## TECHNICAL DRAWINGS