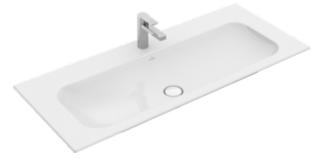

### PRODUCT INFORMATION

| Article title                        | Villeroy & Boch Finion Vanity washbasin, 1200 x 500 x 160 mm, White Alpin CeramicPlus, with overflow, unground |
|--------------------------------------|----------------------------------------------------------------------------------------------------------------|
| Article number                       | 4164C5R1                                                                                                       |
| Assembly / Assembly type             | surface-mounted installation                                                                                   |
| Assembly instructions                | supporting the washbasin with a suitable furniture frame                                                       |
| Scope of delivery                    | 1 x vanity washbasin , 1 x closable outlet valve with ceramic valve cover                                      |
| Depth in mm                          | 500                                                                                                            |
| Width in mm                          | 1200                                                                                                           |
| Height in mm                         | 160                                                                                                            |
| Interior depth                       | 100                                                                                                            |
| Collection                           | Finion                                                                                                         |
| Tap fitting / Tap hole information   | Tap fitting with pop-up waste required                                                                         |
| Suitable for                         | 3-hole mixer, Matching<br>Villeroy&Boch furniture                                                              |
| Material                             | TitanCeram                                                                                                     |
| surface                              | glossy                                                                                                         |
| Colour name                          | White Alpin CeramicPlus                                                                                        |
| With overflow                        | Yes                                                                                                            |
| Shape                                | Rectangle                                                                                                      |
| Colour designation                   | White Alpin                                                                                                    |
| Antibacterial surface (with AntiBac) | No                                                                                                             |
| Easy surface cleaning (CeramicPlus)  | Yes                                                                                                            |
| Number of tap holes punched through  | 1                                                                                                              |
| Number of tap holes pre-drilled      | 2                                                                                                              |
| Underside of washbasin               | unground                                                                                                       |
| Number of bowls                      | 1                                                                                                              |