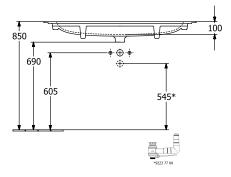

| Easy surface cleaning (CeramicPlus)  | Yes                                                                                                            |
| Number of tap holes punched through  | 1                                                                                                              |
| Number of tap holes pre-drilled      | 2                                                                                                              |
| Underside of washbasin               | unground                                                                                                       |
| Number of bowls                      | 1                                                                                                              |

## TECHNICAL DRAWINGS