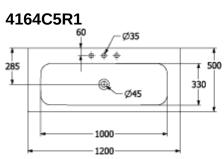

### PRODUCT INFORMATION

| Article title                        | Villeroy & Boch Finion Vanity washbasin, 1200 x 500 x 160 mm, White Alpin CeramicPlus, with overflow, unground |
|--------------------------------------|----------------------------------------------------------------------------------------------------------------|
| Article number                       | 4164C5R1                                                                                                       |
| Assembly / Assembly type             | surface-mounted installation                                                                                   |
| Assembly instructions                | supporting the washbasin with a suitable furniture frame                                                       |
| Scope of delivery                    | 1 x vanity washbasin , 1 x closable outlet valve with ceramic valve cover                                      |
| Depth in mm                          | 500                                                                                                            |
| Width in mm                          | 1200                                                                                                           |
| Height in mm                         | 160                                                                                                            |
| Interior depth                       | 100                                                                                                            |
| Collection                           | Finion                                                                                                         |
| Tap fitting / Tap hole information   | Tap fitting with pop-up waste required                                                                         |
| Suitable for                         | 3-hole mixer, Matching<br>Villeroy&Boch furniture                                                              |
| Material                             | TitanCeram                                                                                                     |
| surface                              | glossy                                                                                                         |
| Colour name                          | White Alpin CeramicPlus                                                                                        |
| With overflow                        | Yes                                                                                                            |
| Shape                                | Rectangle                                                                                                      |
| Colour designation                   | White Alpin                                                                                                    |
| Antibacterial surface (with AntiBac) | No                                                                                                             |
| Easy surface cleaning (CeramicPlus)  | Yes                                                                                                            |
| Number of tap holes punched through  | 1                                                                                                              |
| Number of tap holes pre-drilled      | 2                                                                                                              |
| Underside of washbasin               | unground                                                                                                       |
| Number of bowls                      | 1                                                                                                              |

## TECHNICAL DRAWINGS