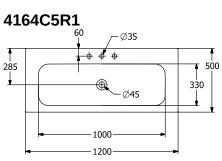

### PRODUCT INFORMATION

| Article title                        | Villeroy & Boch Finion Vanity washbasin, 1200 x 500 x 160 mm, White Alpin CeramicPlus, with overflow, unground |
|--------------------------------------|----------------------------------------------------------------------------------------------------------------|
| Article number                       | 4164C5R1                                                                                                       |
| Assembly / Assembly type             | surface-mounted installation                                                                                   |
| Assembly instructions                | supporting the washbasin with a suitable furniture frame                                                       |
| Scope of delivery                    | 1 x vanity washbasin , 1 x closable outlet valve with ceramic valve cover                                      |
| Depth in mm                          | 500                                                                                                            |
| Width in mm                          | 1200                                                                                                           |
| Height in mm                         | 160                                                                                                            |
| Interior depth                       | 100                                                                                                            |
| Collection                           | Finion                                                                                                         |
| Tap fitting / Tap hole information   | Tap fitting with pop-up waste required                                                                         |
| Suitable for                         | 3-hole mixer, Matching<br>Villeroy&Boch furniture                                                              |
| Material                             | TitanCeram                                                                                                     |
| surface                              | glossy                                                                                                         |
| Colour name                          | White Alpin CeramicPlus                                                                                        |
| With overflow                        | Yes                                                                                                            |
| Shape                                | Rectangle                                                                                                      |
| Colour designation                   | White Alpin                                                                                                    |
| Antibacterial surface (with AntiBac) | No                                                                                                             |
| Easy surface cleaning (CeramicPlus)  | Yes                                                                                                            |
| Number of tap holes punched through  | 1                                                                                                              |
| Number of tap holes pre-drilled      | 2                                                                                                              |
| Underside of washbasin               | unground                                                                                                       |
| Number of bowls                      | 1                                                                                                              |

## TECHNICAL DRAWINGS