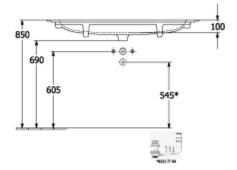

### PRODUCT INFORMATION

| Article title                        | Villeroy & Boch Finion Vanity washbasin, 1200 x 500 x 160 mm, White Alpin CeramicPlus, with overflow, unground |
|--------------------------------------|----------------------------------------------------------------------------------------------------------------|
| Article number                       | 4164C5R1                                                                                                       |
| Assembly / Assembly type             | surface-mounted installation                                                                                   |
| Assembly instructions                | supporting the washbasin with a suitable furniture frame                                                       |
| Scope of delivery                    | 1 x vanity washbasin , 1 x closable outlet valve with ceramic valve cover                                      |
| Depth in mm                          | 500                                                                                                            |
| Width in mm                          | 1200                                                                                                           |
| Height in mm                         | 160                                                                                                            |
| Interior depth                       | 100                                                                                                            |
| Collection                           | Finion                                                                                                         |
| Tap fitting / Tap hole information   | Tap fitting with pop-up waste required                                                                         |
| Suitable for                         | 3-hole mixer, Matching<br>Villeroy&Boch furniture                                                              |
| Material                             | TitanCeram                                                                                                     |
| surface                              | glossy                                                                                                         |
| Colour name                          | White Alpin CeramicPlus                                                                                        |
| With overflow                        | Yes                                                                                                            |
| Shape                                | Rectangle                                                                                                      |
| Colour designation                   | White Alpin                                                                                                    |
| Antibacterial surface (with AntiBac) | No                                                                                                             |
| Easy surface cleaning (CeramicPlus)  | Yes                                                                                                            |
| Number of tap holes punched through  | 1                                                                                                              |
| Number of tap holes pre-drilled      | 2                                                                                                              |
| Underside of washbasin               | unground                                                                                                       |
| Number of bowls                      | 1                                                                                                              |

## TECHNICAL DRAWINGS