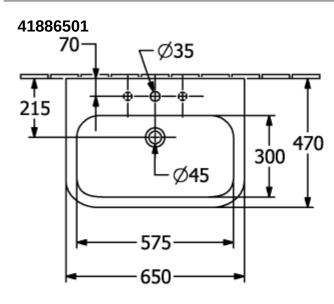

in                                                                                  |
| Antibacterial surface (with AntiBac)   | No                                                                                           |
| Easy surface cleaning<br>(CeramicPlus) | No                                                                                           |
| Number of tap holes punched through    | 1                                                                                            |
| Number of tap holes pre-drilled        | 2                                                                                            |
| Number of bowls                        | 1                                                                                            |

## TECHNICAL DRAWINGS