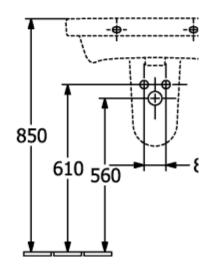

|
| Antibacterial surface (with AntiBac)   | No                                                                                           |
| Easy surface cleaning<br>(CeramicPlus) | No                                                                                           |
| Number of tap holes punched through    | 1                                                                                            |
| Number of tap holes pre-drilled        | 2                                                                                            |
| Number of bowls                        | 1                                                                                            |

## TECHNICAL DRAWINGS