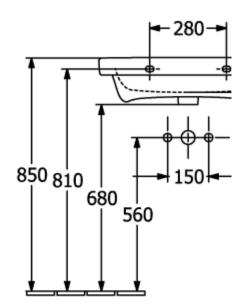

|
| Antibacterial surface (with AntiBac)   | No                                                                                           |
| Easy surface cleaning<br>(CeramicPlus) | No                                                                                           |
| Number of tap holes punched through    | 1                                                                                            |
| Number of tap holes pre-drilled        | 2                                                                                            |
| Number of bowls                        | 1                                                                                            |

## TECHNICAL DRAWINGS