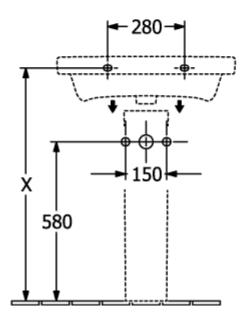

|
| Antibacterial surface (with AntiBac)   | No                                                                                           |
| Easy surface cleaning<br>(CeramicPlus) | No                                                                                           |
| Number of tap holes punched through    | 1                                                                                            |
| Number of tap holes pre-drilled        | 2                                                                                            |
| Number of bowls                        | 1                                                                                            |

## TECHNICAL DRAWINGS