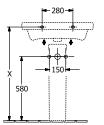

|
| Antibacterial surface (with AntiBac)   | No                                                                                           |
| Easy surface cleaning<br>(CeramicPlus) | No                                                                                           |
| Number of tap holes punched through    | 1                                                                                            |
| Number of tap holes pre-drilled        | 2                                                                                            |
| Number of bowls                        | 1                                                                                            |

## TECHNICAL DRAWINGS