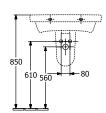

## PRODUCT INFORMATION

| Article title                          | Villeroy & Boch Architectura<br>Washbasin, 650 x 470 x 180 mm,<br>White Alpin, with overflow |
|----------------------------------------|----------------------------------------------------------------------------------------------|
| Article number                         | 41886501                                                                                     |
| Assembly / Assembly type               | wall-mounted                                                                                 |
| Scope of delivery                      | 1 x washbasin                                                                                |
| Depth in mm                            | 470                                                                                          |
| Width in mm                            | 650                                                                                          |
| Height in mm                           | 180                                                                                          |
| Interior depth                         | 125                                                                                          |
| Collection                             | Architectura                                                                                 |
| Suitable for                           | 3-hole mixer                                                                                 |
| Material                               | Sanitary ceramics                                                                            |
| surface                                | glossy                                                                                       |
| Colour name                            | White Alpin                                                                                  |
| With overflow                          | Yes                                                                                          |
| Shape                                  | Rectangle                                                                                    |
| Colour designation                     | White Alpin                                                                                  |
| Antibacterial surface (with AntiBac)   | No                                                                                           |
| Easy surface cleaning<br>(CeramicPlus) | No                                                                                           |
| Number of tap holes punched through    | 1                                                                                            |
| Number of tap holes pre-drilled        | 2                                                                                            |
| Number of bowls                        | 1                                                                                            |

## TECHNICAL DRAWINGS