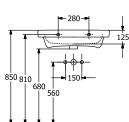

|
| Antibacterial surface (with AntiBac)   | No                                                                                           |
| Easy surface cleaning<br>(CeramicPlus) | No                                                                                           |
| Number of tap holes punched through    | 1                                                                                            |
| Number of tap holes pre-drilled        | 2                                                                                            |
| Number of bowls                        | 1                                                                                            |

## TECHNICAL DRAWINGS