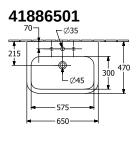

## PRODUCT INFORMATION

| Article title                          | Villeroy & Boch Architectura<br>Washbasin, 650 x 470 x 180 mm,<br>White Alpin, with overflow |
|----------------------------------------|----------------------------------------------------------------------------------------------|
| Article number                         | 41886501                                                                                     |
| Assembly / Assembly type               | wall-mounted                                                                                 |
| Scope of delivery                      | 1 x washbasin                                                                                |
| Depth in mm                            | 470                                                                                          |
| Width in mm                            | 650                                                                                          |
| Height in mm                           | 180                                                                                          |
| Interior depth                         | 125                                                                                          |
| Collection                             | Architectura                                                                                 |
| Suitable for                           | 3-hole mixer                                                                                 |
| Material                               | Sanitary ceramics                                                                            |
| surface                                | glossy                                                                                       |
| Colour name                            | White Alpin                                                                                  |
| With overflow                          | Yes                                                                                          |
| Shape                                  | Rectangle                                                                                    |
| Colour designation                     | White Alpin                                                                                  |
| Antibacterial surface (with AntiBac)   | No                                                                                           |
| Easy surface cleaning<br>(CeramicPlus) | No                                                                                           |
| Number of tap holes punched through    | 1                                                                                            |
| Number of tap holes pre-drilled        | 2                                                                                            |
| Number of bowls                        | 1                                                                                            |

## TECHNICAL DRAWINGS