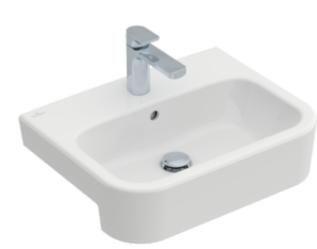

## ARCHITECTURA SEMI-RECESSED WASHBASIN RECTANGLE

## PRODUCT INFORMATION

| Article title                          | Villeroy & Boch Architectura Semi-<br>recessed washbasin, 550 x 430 x<br>170 mm, White Alpin, with overflow,<br>unground |
|----------------------------------------|--------------------------------------------------------------------------------------------------------------------------|
| Article number                         | 41905501                                                                                                                 |
| Assembly / Assembly type               | Semi-recessed                                                                                                            |
| Scope of delivery                      | 1 x semi-recessed washbasin                                                                                              |
| Depth in mm                            | 430                                                                                                                      |
| Width in mm                            | 550                                                                                                                      |
| Height in mm                           | 170                                                                                                                      |
| Interior depth                         | 120                                                                                                                      |
| Collection                             | Architectura                                                                                                             |
| Suitable for                           | 3-hole mixer                                                                                                             |
| Material                               | Sanitary ceramics                                                                                                        |
| surface                                | glossy                                                                                                                   |
| Colour name                            | White Alpin                                                                                                              |
| With overflow                          | Yes                                                                                                                      |
| Shape                                  | Rectangle                                                                                                                |
| Colour designation                     | White Alpin                                                                                                              |
| Antibacterial surface (with AntiBac)   | No                                                                                                                       |
| Easy surface cleaning<br>(CeramicPlus) | No                                                                                                                       |
| Number of tap holes punched through    | 1                                                                                                                        |
| Number of tap holes pre-drilled        | 2                                                                                                                        |
| Underside of washbasin                 | unground                                                                                                                 |
| Number of bowls                        | 1                                                                                                                        |