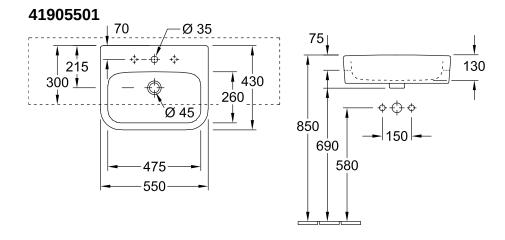

|
| Number of tap holes punched through    | 1                                                                                                                        |
| Number of tap holes pre-drilled        | 2                                                                                                                        |
| Underside of washbasin                 | unground                                                                                                                 |
| Number of bowls                        | 1                                                                                                                        |

## TECHNICAL DRAWINGS