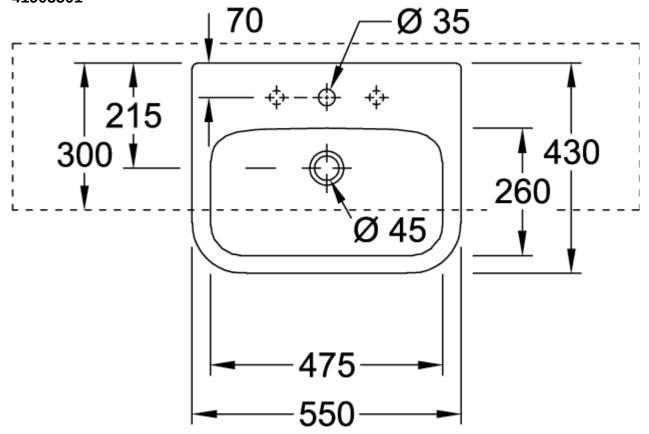

|
| Number of tap holes punched through    | 1                                                                                                                        |
| Number of tap holes pre-drilled        | 2                                                                                                                        |
| Underside of washbasin                 | unground                                                                                                                 |
| Number of bowls                        | 1                                                                                                                        |

## TECHNICAL DRAWINGS