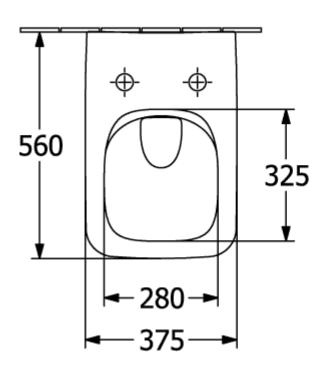

## PRODUCT INFORMATION

| Article title                                                     | Villeroy & Boch Venticello<br>Washdown toilet, rimless, wall-<br>mounted, Stone White CeramicPlus |
|-------------------------------------------------------------------|---------------------------------------------------------------------------------------------------|
| Article number                                                    | 4611R0RW                                                                                          |
| Assembly / Assembly type                                          | wall-mounted                                                                                      |
| Assembly instructions                                             | not suitable for installation with flush valves                                                   |
| Scope of delivery                                                 | 1 x washdown toilet, rimless , 1 x fastening set                                                  |
| Depth in mm                                                       | 560                                                                                               |
| Width in mm                                                       | 375                                                                                               |
| Height in mm                                                      | 340                                                                                               |
| Collection                                                        | Venticello                                                                                        |
| Suitable for                                                      | Concealed cistern                                                                                 |
| Innovative flushing technology (with TwistFlush)                  | No                                                                                                |
| Innovative flushing technology (with TwistFlush[e <sup>3</sup> ]) | No                                                                                                |
| Flush volume I                                                    | 3 / 4,5 l                                                                                         |
| Wall-mounted - floor-standing                                     | wall-mounted                                                                                      |
| Material                                                          | Sanitary ceramics                                                                                 |
| surface                                                           | matt                                                                                              |
| Colour name                                                       | Stone White CeramicPlus                                                                           |
| Shape                                                             | Rectangle                                                                                         |
| Colour designation                                                | Stone White                                                                                       |
| Antibacterial surface (with<br>AntiBac)                           | No                                                                                                |
| Easy surface cleaning<br>(CeramicPlus)                            | Yes                                                                                               |
| Rimless (mit DirectFlush)                                         | Yes                                                                                               |
| Flush type                                                        | Washdown toilet                                                                                   |
| Integrated freshness solution (with ViFresh)                      | No                                                                                                |
| Outlet / outlet                                                   | horizontal outlet                                                                                 |

## TECHNICAL DRAWINGS

### 4611R0RW