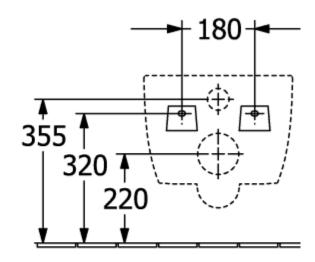

## PRODUCT INFORMATION

| Article title                                                     | Villeroy & Boch Venticello<br>Washdown toilet, rimless, wall-<br>mounted, Stone White CeramicPlus |
|-------------------------------------------------------------------|---------------------------------------------------------------------------------------------------|
| Article number                                                    | 4611R0RW                                                                                          |
| Assembly / Assembly type                                          | wall-mounted                                                                                      |
| Assembly instructions                                             | not suitable for installation with flush valves                                                   |
| Scope of delivery                                                 | 1 x washdown toilet, rimless , 1 x fastening set                                                  |
| Depth in mm                                                       | 560                                                                                               |
| Width in mm                                                       | 375                                                                                               |
| Height in mm                                                      | 340                                                                                               |
| Collection                                                        | Venticello                                                                                        |
| Suitable for                                                      | Concealed cistern                                                                                 |
| Innovative flushing technology (with TwistFlush)                  | No                                                                                                |
| Innovative flushing technology (with TwistFlush[e <sup>3</sup> ]) | No                                                                                                |
| Flush volume I                                                    | 3 / 4,5 l                                                                                         |
| Wall-mounted - floor-standing                                     | wall-mounted                                                                                      |
| Material                                                          | Sanitary ceramics                                                                                 |
| surface                                                           | matt                                                                                              |
| Colour name                                                       | Stone White CeramicPlus                                                                           |
| Shape                                                             | Rectangle                                                                                         |
| Colour designation                                                | Stone White                                                                                       |
| Antibacterial surface (with<br>AntiBac)                           | No                                                                                                |
| Easy surface cleaning<br>(CeramicPlus)                            | Yes                                                                                               |
| Rimless (mit DirectFlush)                                         | Yes                                                                                               |
| Flush type                                                        | Washdown toilet                                                                                   |
| Integrated freshness solution (with ViFresh)                      | No                                                                                                |
| Outlet / outlet                                                   | horizontal outlet                                                                                 |

## TECHNICAL DRAWINGS

### 4611R0RW