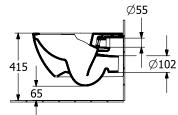

|
| Rimless (mit DirectFlush)                                         | Yes                                                                                               |
| Flush type                                                        | Washdown toilet                                                                                   |
| Integrated freshness solution (with ViFresh)                      | No                                                                                                |
| Outlet / outlet                                                   | horizontal outlet                                                                                 |

## TECHNICAL DRAWINGS

### 4611R0RW





#### 4611R0RW