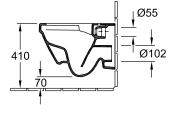

rface (with AntiBac) Easy surface cleaning (CeramicPlus)                           | mechanism (SoftClosing)  with removable seat (QuickRelease)  Sanitary ceramics  White Alpin  Toilet seat and cover: Duroplast  Toilet seat and cover: glossy  Oval  White Alpin  Toilet seat and cover: White Alpin  No  No      |
| Material Colour name Other material Other surfaces Shape Colour designation Other colour designations Antibacterial surface (with AntiBac) Easy surface cleaning (CeramicPlus) Rimless (mit DirectFlush) | mechanism (SoftClosing)  with removable seat (QuickRelease)  Sanitary ceramics  White Alpin  Toilet seat and cover: Duroplast  Toilet seat and cover: glossy  Oval  White Alpin  Toilet seat and cover: White Alpin  No  No  Yes |

# TECHNICAL DRAWINGS

# 4687HR01





## 4687HR01