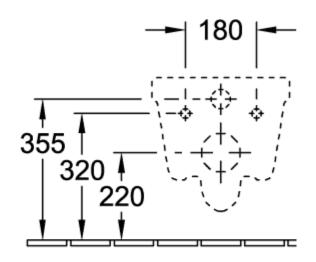

# TECHNICAL DRAWINGS

## 4687HR01

## PRODUCT INFORMATION

| Article title                                                                                                                                                                                            | Villeroy & Boch Architectura Combi-<br>Pack, wall-mounted, White Alpin                                                                                                                                                           |
|----------------------------------------------------------------------------------------------------------------------------------------------------------------------------------------------------------|----------------------------------------------------------------------------------------------------------------------------------------------------------------------------------------------------------------------------------|
| Article number                                                                                                                                                                                           | 4687HR01                                                                                                                                                                                                                         |
| Assembly / Assembly type                                                                                                                                                                                 | wall-mounted                                                                                                                                                                                                                     |
| Assembly instructions                                                                                                                                                                                    | not suitable for installation with flush valves                                                                                                                                                                                  |
| Scope of delivery                                                                                                                                                                                        | 1 x washdown toilet, rimless , 1 x toilet seat and cover                                                                                                                                                                         |
| Depth in mm                                                                                                                                                                                              | 480                                                                                                                                                                                                                              |
| Width in mm                                                                                                                                                                                              | 350                                                                                                                                                                                                                              |
| Height in mm                                                                                                                                                                                             | 340                                                                                                                                                                                                                              |
| Collection                                                                                                                                                                                               | Architectura                                                                                                                                                                                                                     |
| Suitable for                                                                                                                                                                                             | Concealed cistern                                                                                                                                                                                                                |
| Innovative flushing technology (with TwistFlush)                                                                                                                                                         | No                                                                                                                                                                                                                               |
| Innovative flushing technology (with TwistFlush[e³])                                                                                                                                                     | No                                                                                                                                                                                                                               |
| Flush volume I                                                                                                                                                                                           | 3 / 4,5 I                                                                                                                                                                                                                        |
| Wall-mounted - floor-standing                                                                                                                                                                            | wall-mounted                                                                                                                                                                                                                     |
| Function                                                                                                                                                                                                 |                                                                                                                                                                                                                                  |
| Function                                                                                                                                                                                                 | <ul> <li>with automatic lowering<br/>mechanism (SoftClosing)</li> <li>with removable seat<br/>(QuickRelease)</li> </ul>                                                                                                          |
| Material                                                                                                                                                                                                 | <ul><li>mechanism (SoftClosing)</li><li>with removable seat</li></ul>                                                                                                                                                            |
|                                                                                                                                                                                                          | mechanism (SoftClosing) • with removable seat (QuickRelease)                                                                                                                                                                     |
| Material                                                                                                                                                                                                 | mechanism (SoftClosing) • with removable seat (QuickRelease)  Sanitary ceramics                                                                                                                                                  |
| Material<br>Colour name                                                                                                                                                                                  | mechanism (SoftClosing)  • with removable seat (QuickRelease)  Sanitary ceramics  White Alpin                                                                                                                                    |
| Material Colour name Other material                                                                                                                                                                      | mechanism (SoftClosing)  • with removable seat (QuickRelease)  Sanitary ceramics  White Alpin  Toilet seat and cover: Duroplast                                                                                                  |
| Material Colour name Other material Other surfaces                                                                                                                                                       | mechanism (SoftClosing)  with removable seat (QuickRelease)  Sanitary ceramics  White Alpin  Toilet seat and cover: Duroplast  Toilet seat and cover: glossy                                                                     |
| Material Colour name Other material Other surfaces Shape                                                                                                                                                 | mechanism (SoftClosing)  with removable seat (QuickRelease)  Sanitary ceramics  White Alpin  Toilet seat and cover: Duroplast  Toilet seat and cover: glossy  Oval                                                               |
| Material Colour name Other material Other surfaces Shape Colour designation                                                                                                                              | mechanism (SoftClosing) • with removable seat (QuickRelease)  Sanitary ceramics  White Alpin  Toilet seat and cover: Duroplast  Toilet seat and cover: glossy  Oval  White Alpin                                                 |
| Material Colour name Other material Other surfaces Shape Colour designation Other colour designations Antibacterial surface (with                                                                        | mechanism (SoftClosing)  with removable seat (QuickRelease)  Sanitary ceramics  White Alpin  Toilet seat and cover: Duroplast  Toilet seat and cover: glossy  Oval  White Alpin  Toilet seat and cover: White Alpin              |
| Material Colour name Other material Other surfaces Shape Colour designation Other colour designations Antibacterial surface (with AntiBac) Easy surface cleaning                                         | mechanism (SoftClosing) • with removable seat (QuickRelease)  Sanitary ceramics  White Alpin  Toilet seat and cover: Duroplast  Toilet seat and cover: glossy  Oval  White Alpin  Toilet seat and cover: White Alpin  No         |
| Material Colour name Other material Other surfaces Shape Colour designation Other colour designations Antibacterial surface (with AntiBac) Easy surface cleaning (CeramicPlus)                           | mechanism (SoftClosing)  with removable seat (QuickRelease)  Sanitary ceramics  White Alpin  Toilet seat and cover: Duroplast  Toilet seat and cover: glossy  Oval  White Alpin  Toilet seat and cover: White Alpin  No  No      |
| Material Colour name Other material Other surfaces Shape Colour designation Other colour designations Antibacterial surface (with AntiBac) Easy surface cleaning (CeramicPlus) Rimless (mit DirectFlush) | mechanism (SoftClosing)  with removable seat (QuickRelease)  Sanitary ceramics  White Alpin  Toilet seat and cover: Duroplast  Toilet seat and cover: glossy  Oval  White Alpin  Toilet seat and cover: White Alpin  No  No  Yes |