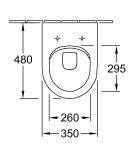

# TECHNICAL DRAWINGS

# 4687HR01

## PRODUCT INFORMATION

| Article title                                                                                                                                                                                            | Villeroy & Boch Architectura Combi-<br>Pack, wall-mounted, White Alpin                                                                                                                                                           |
|----------------------------------------------------------------------------------------------------------------------------------------------------------------------------------------------------------|----------------------------------------------------------------------------------------------------------------------------------------------------------------------------------------------------------------------------------|
| Article number                                                                                                                                                                                           | 4687HR01                                                                                                                                                                                                                         |
| Assembly / Assembly type                                                                                                                                                                                 | wall-mounted                                                                                                                                                                                                                     |
| Assembly instructions                                                                                                                                                                                    | not suitable for installation with flush valves                                                                                                                                                                                  |
| Scope of delivery                                                                                                                                                                                        | 1 x washdown toilet, rimless , 1 x toilet seat and cover                                                                                                                                                                         |
| Depth in mm                                                                                                                                                                                              | 480                                                                                                                                                                                                                              |
| Width in mm                                                                                                                                                                                              | 350                                                                                                                                                                                                                              |
| Height in mm                                                                                                                                                                                             | 340                                                                                                                                                                                                                              |
| Collection                                                                                                                                                                                               | Architectura                                                                                                                                                                                                                     |
| Suitable for                                                                                                                                                                                             | Concealed cistern                                                                                                                                                                                                                |
| Innovative flushing technology (with TwistFlush)                                                                                                                                                         | No                                                                                                                                                                                                                               |
| Innovative flushing technology (with TwistFlush[e³])                                                                                                                                                     | No                                                                                                                                                                                                                               |
| Flush volume I                                                                                                                                                                                           | 3 / 4,5 I                                                                                                                                                                                                                        |
| Wall-mounted - floor-standing                                                                                                                                                                            | wall-mounted                                                                                                                                                                                                                     |
| Function                                                                                                                                                                                                 |                                                                                                                                                                                                                                  |
| Function                                                                                                                                                                                                 | <ul> <li>with automatic lowering<br/>mechanism (SoftClosing)</li> <li>with removable seat<br/>(QuickRelease)</li> </ul>                                                                                                          |
| Material                                                                                                                                                                                                 | <ul><li>mechanism (SoftClosing)</li><li>with removable seat</li></ul>                                                                                                                                                            |
|                                                                                                                                                                                                          | mechanism (SoftClosing) • with removable seat (QuickRelease)                                                                                                                                                                     |
| Material                                                                                                                                                                                                 | mechanism (SoftClosing) • with removable seat (QuickRelease)  Sanitary ceramics                                                                                                                                                  |
| Material<br>Colour name                                                                                                                                                                                  | mechanism (SoftClosing)  • with removable seat (QuickRelease)  Sanitary ceramics  White Alpin                                                                                                                                    |
| Material Colour name Other material                                                                                                                                                                      | mechanism (SoftClosing)  • with removable seat (QuickRelease)  Sanitary ceramics  White Alpin  Toilet seat and cover: Duroplast                                                                                                  |
| Material Colour name Other material Other surfaces                                                                                                                                                       | mechanism (SoftClosing)  with removable seat (QuickRelease)  Sanitary ceramics  White Alpin  Toilet seat and cover: Duroplast  Toilet seat and cover: glossy                                                                     |
| Material Colour name Other material Other surfaces Shape                                                                                                                                                 | mechanism (SoftClosing)  with removable seat (QuickRelease)  Sanitary ceramics  White Alpin  Toilet seat and cover: Duroplast  Toilet seat and cover: glossy  Oval                                                               |
| Material Colour name Other material Other surfaces Shape Colour designation                                                                                                                              | mechanism (SoftClosing) • with removable seat (QuickRelease)  Sanitary ceramics  White Alpin  Toilet seat and cover: Duroplast  Toilet seat and cover: glossy  Oval  White Alpin                                                 |
| Material Colour name Other material Other surfaces Shape Colour designation Other colour designations Antibacterial surface (with                                                                        | mechanism (SoftClosing)  with removable seat (QuickRelease)  Sanitary ceramics  White Alpin  Toilet seat and cover: Duroplast  Toilet seat and cover: glossy  Oval  White Alpin  Toilet seat and cover: White Alpin              |
| Material Colour name Other material Other surfaces Shape Colour designation Other colour designations Antibacterial surface (with AntiBac) Easy surface cleaning                                         | mechanism (SoftClosing) • with removable seat (QuickRelease)  Sanitary ceramics  White Alpin  Toilet seat and cover: Duroplast  Toilet seat and cover: glossy  Oval  White Alpin  Toilet seat and cover: White Alpin  No         |
| Material Colour name Other material Other surfaces Shape Colour designation Other colour designations Antibacterial surface (with AntiBac) Easy surface cleaning (CeramicPlus)                           | mechanism (SoftClosing)  with removable seat (QuickRelease)  Sanitary ceramics  White Alpin  Toilet seat and cover: Duroplast  Toilet seat and cover: glossy  Oval  White Alpin  Toilet seat and cover: White Alpin  No  No      |
| Material Colour name Other material Other surfaces Shape Colour designation Other colour designations Antibacterial surface (with AntiBac) Easy surface cleaning (CeramicPlus) Rimless (mit DirectFlush) | mechanism (SoftClosing)  with removable seat (QuickRelease)  Sanitary ceramics  White Alpin  Toilet seat and cover: Duroplast  Toilet seat and cover: glossy  Oval  White Alpin  Toilet seat and cover: White Alpin  No  No  Yes |