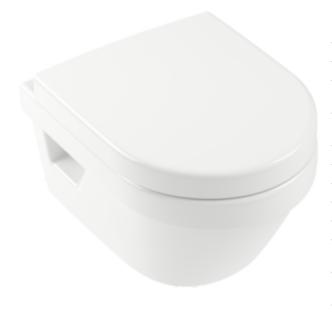

## PRODUCT INFORMATION

| Article title                                                                                                                                                                                            | Villeroy & Boch Architectura Combi-<br>Pack, wall-mounted, White Alpin                                                                                                                                                           |
|----------------------------------------------------------------------------------------------------------------------------------------------------------------------------------------------------------|----------------------------------------------------------------------------------------------------------------------------------------------------------------------------------------------------------------------------------|
| Article number                                                                                                                                                                                           | 4687HR01                                                                                                                                                                                                                         |
| Assembly / Assembly type                                                                                                                                                                                 | wall-mounted                                                                                                                                                                                                                     |
| Assembly instructions                                                                                                                                                                                    | not suitable for installation with flush valves                                                                                                                                                                                  |
| Scope of delivery                                                                                                                                                                                        | 1 x washdown toilet, rimless , 1 x toilet seat and cover                                                                                                                                                                         |
| Depth in mm                                                                                                                                                                                              | 480                                                                                                                                                                                                                              |
| Width in mm                                                                                                                                                                                              | 350                                                                                                                                                                                                                              |
| Height in mm                                                                                                                                                                                             | 340                                                                                                                                                                                                                              |
| Collection                                                                                                                                                                                               | Architectura                                                                                                                                                                                                                     |
| Suitable for                                                                                                                                                                                             | Concealed cistern                                                                                                                                                                                                                |
| Innovative flushing technology (with TwistFlush)                                                                                                                                                         | No                                                                                                                                                                                                                               |
| Innovative flushing technology (with TwistFlush[e³])                                                                                                                                                     | No                                                                                                                                                                                                                               |
| Flush volume I                                                                                                                                                                                           | 3 / 4,5 I                                                                                                                                                                                                                        |
| Wall-mounted - floor-standing                                                                                                                                                                            | wall-mounted                                                                                                                                                                                                                     |
| Function                                                                                                                                                                                                 |                                                                                                                                                                                                                                  |
| Function                                                                                                                                                                                                 | <ul> <li>with automatic lowering<br/>mechanism (SoftClosing)</li> <li>with removable seat<br/>(QuickRelease)</li> </ul>                                                                                                          |
| Material                                                                                                                                                                                                 | <ul><li>mechanism (SoftClosing)</li><li>with removable seat</li></ul>                                                                                                                                                            |
|                                                                                                                                                                                                          | mechanism (SoftClosing) • with removable seat (QuickRelease)                                                                                                                                                                     |
| Material                                                                                                                                                                                                 | mechanism (SoftClosing) • with removable seat (QuickRelease)  Sanitary ceramics                                                                                                                                                  |
| Material<br>Colour name                                                                                                                                                                                  | mechanism (SoftClosing)  • with removable seat (QuickRelease)  Sanitary ceramics  White Alpin                                                                                                                                    |
| Material Colour name Other material                                                                                                                                                                      | mechanism (SoftClosing)  • with removable seat (QuickRelease)  Sanitary ceramics  White Alpin  Toilet seat and cover: Duroplast                                                                                                  |
| Material Colour name Other material Other surfaces                                                                                                                                                       | mechanism (SoftClosing)  with removable seat (QuickRelease)  Sanitary ceramics  White Alpin  Toilet seat and cover: Duroplast  Toilet seat and cover: glossy                                                                     |
| Material Colour name Other material Other surfaces Shape                                                                                                                                                 | mechanism (SoftClosing)  with removable seat (QuickRelease)  Sanitary ceramics  White Alpin  Toilet seat and cover: Duroplast  Toilet seat and cover: glossy  Oval                                                               |
| Material Colour name Other material Other surfaces Shape Colour designation                                                                                                                              | mechanism (SoftClosing) • with removable seat (QuickRelease)  Sanitary ceramics  White Alpin  Toilet seat and cover: Duroplast  Toilet seat and cover: glossy  Oval  White Alpin                                                 |
| Material Colour name Other material Other surfaces Shape Colour designation Other colour designations Antibacterial surface (with                                                                        | mechanism (SoftClosing)  with removable seat (QuickRelease)  Sanitary ceramics  White Alpin  Toilet seat and cover: Duroplast  Toilet seat and cover: glossy  Oval  White Alpin  Toilet seat and cover: White Alpin              |
| Material Colour name Other material Other surfaces Shape Colour designation Other colour designations Antibacterial surface (with AntiBac) Easy surface cleaning                                         | mechanism (SoftClosing) • with removable seat (QuickRelease)  Sanitary ceramics  White Alpin  Toilet seat and cover: Duroplast  Toilet seat and cover: glossy  Oval  White Alpin  Toilet seat and cover: White Alpin  No         |
| Material Colour name Other material Other surfaces Shape Colour designation Other colour designations Antibacterial surface (with AntiBac) Easy surface cleaning (CeramicPlus)                           | mechanism (SoftClosing)  with removable seat (QuickRelease)  Sanitary ceramics  White Alpin  Toilet seat and cover: Duroplast  Toilet seat and cover: glossy  Oval  White Alpin  Toilet seat and cover: White Alpin  No  No      |
| Material Colour name Other material Other surfaces Shape Colour designation Other colour designations Antibacterial surface (with AntiBac) Easy surface cleaning (CeramicPlus) Rimless (mit DirectFlush) | mechanism (SoftClosing)  with removable seat (QuickRelease)  Sanitary ceramics  White Alpin  Toilet seat and cover: Duroplast  Toilet seat and cover: glossy  Oval  White Alpin  Toilet seat and cover: White Alpin  No  No  Yes |