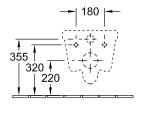

surface (with AntiBac) Easy surface cleaning (CeramicPlus)                           | mechanism (SoftClosing)  with removable seat (QuickRelease)  Sanitary ceramics  White Alpin  Toilet seat and cover: Duroplast  Toilet seat and cover: glossy  Oval  White Alpin  Toilet seat and cover: White Alpin  No  No      |
| Material Colour name Other material Other surfaces Shape Colour designation Other colour designations Antibacterial surface (with AntiBac) Easy surface cleaning (CeramicPlus) Rimless (mit DirectFlush) | mechanism (SoftClosing)  with removable seat (QuickRelease)  Sanitary ceramics  White Alpin  Toilet seat and cover: Duroplast  Toilet seat and cover: glossy  Oval  White Alpin  Toilet seat and cover: White Alpin  No  No  Yes |

# TECHNICAL DRAWINGS

# 4687HR01





## 4687HR01