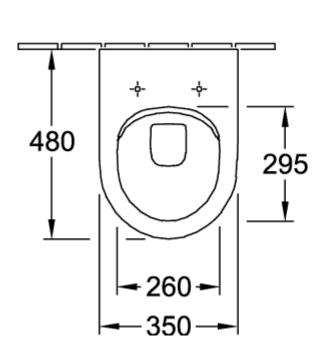

# TECHNICAL DRAWINGS

# 4687HR01

## PRODUCT INFORMATION

| Article title                                                                                                                                                                                            | Villeroy & Boch Architectura Combi-<br>Pack, wall-mounted, White Alpin                                                                                                                                                           |
|----------------------------------------------------------------------------------------------------------------------------------------------------------------------------------------------------------|----------------------------------------------------------------------------------------------------------------------------------------------------------------------------------------------------------------------------------|
| Article number                                                                                                                                                                                           | 4687HR01                                                                                                                                                                                                                         |
| Assembly / Assembly type                                                                                                                                                                                 | wall-mounted                                                                                                                                                                                                                     |
| Assembly instructions                                                                                                                                                                                    | not suitable for installation with flush valves                                                                                                                                                                                  |
| Scope of delivery                                                                                                                                                                                        | 1 x washdown toilet, rimless , 1 x toilet seat and cover                                                                                                                                                                         |
| Depth in mm                                                                                                                                                                                              | 480                                                                                                                                                                                                                              |
| Width in mm                                                                                                                                                                                              | 350                                                                                                                                                                                                                              |
| Height in mm                                                                                                                                                                                             | 340                                                                                                                                                                                                                              |
| Collection                                                                                                                                                                                               | Architectura                                                                                                                                                                                                                     |
| Suitable for                                                                                                                                                                                             | Concealed cistern                                                                                                                                                                                                                |
| Innovative flushing technology (with TwistFlush)                                                                                                                                                         | No                                                                                                                                                                                                                               |
| Innovative flushing technology (with TwistFlush[e³])                                                                                                                                                     | No                                                                                                                                                                                                                               |
| Flush volume I                                                                                                                                                                                           | 3 / 4,5 I                                                                                                                                                                                                                        |
| Wall-mounted - floor-standing                                                                                                                                                                            | wall-mounted                                                                                                                                                                                                                     |
| Function                                                                                                                                                                                                 |                                                                                                                                                                                                                                  |
| Function                                                                                                                                                                                                 | <ul> <li>with automatic lowering<br/>mechanism (SoftClosing)</li> <li>with removable seat<br/>(QuickRelease)</li> </ul>                                                                                                          |
| Material                                                                                                                                                                                                 | <ul><li>mechanism (SoftClosing)</li><li>with removable seat</li></ul>                                                                                                                                                            |
|                                                                                                                                                                                                          | mechanism (SoftClosing) • with removable seat (QuickRelease)                                                                                                                                                                     |
| Material                                                                                                                                                                                                 | mechanism (SoftClosing) • with removable seat (QuickRelease)  Sanitary ceramics                                                                                                                                                  |
| Material<br>Colour name                                                                                                                                                                                  | mechanism (SoftClosing)  • with removable seat (QuickRelease)  Sanitary ceramics  White Alpin                                                                                                                                    |
| Material Colour name Other material                                                                                                                                                                      | mechanism (SoftClosing)  • with removable seat (QuickRelease)  Sanitary ceramics  White Alpin  Toilet seat and cover: Duroplast                                                                                                  |
| Material Colour name Other material Other surfaces                                                                                                                                                       | mechanism (SoftClosing)  with removable seat (QuickRelease)  Sanitary ceramics  White Alpin  Toilet seat and cover: Duroplast  Toilet seat and cover: glossy                                                                     |
| Material Colour name Other material Other surfaces Shape                                                                                                                                                 | mechanism (SoftClosing)  with removable seat (QuickRelease)  Sanitary ceramics  White Alpin  Toilet seat and cover: Duroplast  Toilet seat and cover: glossy  Oval                                                               |
| Material Colour name Other material Other surfaces Shape Colour designation                                                                                                                              | mechanism (SoftClosing) • with removable seat (QuickRelease)  Sanitary ceramics  White Alpin  Toilet seat and cover: Duroplast  Toilet seat and cover: glossy  Oval  White Alpin                                                 |
| Material Colour name Other material Other surfaces Shape Colour designation Other colour designations Antibacterial surface (with                                                                        | mechanism (SoftClosing)  with removable seat (QuickRelease)  Sanitary ceramics  White Alpin  Toilet seat and cover: Duroplast  Toilet seat and cover: glossy  Oval  White Alpin  Toilet seat and cover: White Alpin              |
| Material Colour name Other material Other surfaces Shape Colour designation Other colour designations Antibacterial surface (with AntiBac) Easy surface cleaning                                         | mechanism (SoftClosing) • with removable seat (QuickRelease)  Sanitary ceramics  White Alpin  Toilet seat and cover: Duroplast  Toilet seat and cover: glossy  Oval  White Alpin  Toilet seat and cover: White Alpin  No         |
| Material Colour name Other material Other surfaces Shape Colour designation Other colour designations Antibacterial surface (with AntiBac) Easy surface cleaning (CeramicPlus)                           | mechanism (SoftClosing)  with removable seat (QuickRelease)  Sanitary ceramics  White Alpin  Toilet seat and cover: Duroplast  Toilet seat and cover: glossy  Oval  White Alpin  Toilet seat and cover: White Alpin  No  No      |
| Material Colour name Other material Other surfaces Shape Colour designation Other colour designations Antibacterial surface (with AntiBac) Easy surface cleaning (CeramicPlus) Rimless (mit DirectFlush) | mechanism (SoftClosing)  with removable seat (QuickRelease)  Sanitary ceramics  White Alpin  Toilet seat and cover: Duroplast  Toilet seat and cover: glossy  Oval  White Alpin  Toilet seat and cover: White Alpin  No  No  Yes |