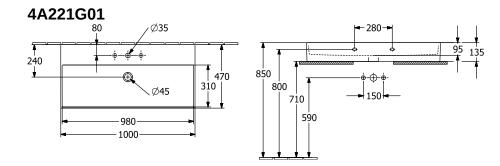

|
| Easy surface cleaning<br>(CeramicPlus) | No                                                                                                   |
| Number of tap holes punched through    | 1                                                                                                    |
| Number of tap holes pre-drilled        | 2                                                                                                    |
| Underside of washbasin                 | ground                                                                                               |
| Number of bowls                        | 1                                                                                                    |

## TECHNICAL DRAWINGS