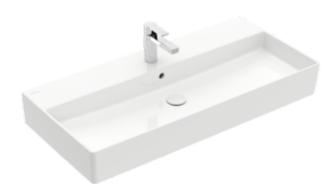

## PRODUCT INFORMATION

| Article title                          | Villeroy & Boch Memento 2.0<br>Washbasin, 1000 x 470 x 135 mm,<br>White Alpin, with overflow, ground |
|----------------------------------------|------------------------------------------------------------------------------------------------------|
| Article number                         | 4A221G01                                                                                             |
| Assembly / Assembly type               | wall-mounted                                                                                         |
| Scope of delivery                      | 1 x washbasin , 1 x cut-out template                                                                 |
| Depth in mm                            | 470                                                                                                  |
| Width in mm                            | 1000                                                                                                 |
| Height in mm                           | 135                                                                                                  |
| Interior depth                         | 95                                                                                                   |
| Collection                             | Memento 2.0                                                                                          |
| Suitable for                           | 3-hole mixer, Matching<br>Villeroy&Boch furniture                                                    |
| Material                               | TitanCeram                                                                                           |
| surface                                | glossy                                                                                               |
| Colour name                            | White Alpin                                                                                          |
| With overflow                          | Yes                                                                                                  |
| Shape                                  | Rectangle                                                                                            |
| Colour designation                     | White Alpin                                                                                          |
| Antibacterial surface (with AntiBac)   | No                                                                                                   |
| Easy surface cleaning<br>(CeramicPlus) | No                                                                                                   |
| Number of tap holes punched through    | 1                                                                                                    |
| Number of tap holes pre-drilled        | 2                                                                                                    |
| Underside of washbasin                 | ground                                                                                               |
| Number of bowls                        | 1                                                                                                    |