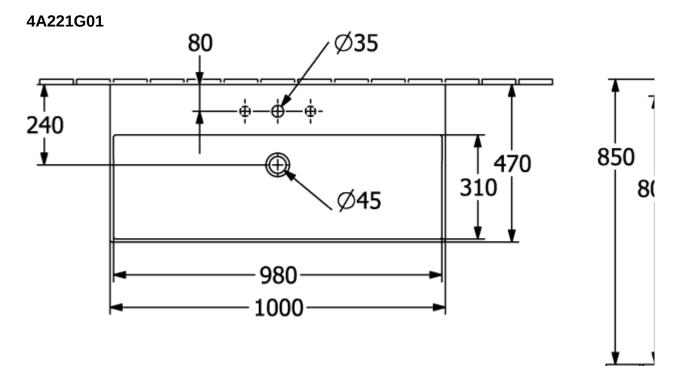

|
| Easy surface cleaning<br>(CeramicPlus) | No                                                                                                   |
| Number of tap holes punched through    | 1                                                                                                    |
| Number of tap holes pre-drilled        | 2                                                                                                    |
| Underside of washbasin                 | ground                                                                                               |
| Number of bowls                        | 1                                                                                                    |

## TECHNICAL DRAWINGS