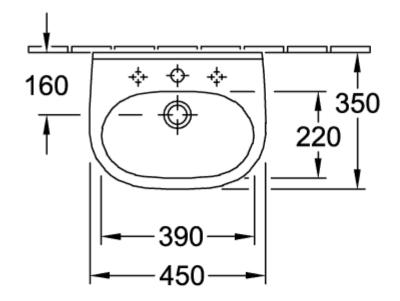

# TECHNICAL DRAWINGS

5360 45 / 46 / 47 / 5360 50 / 51 / 52 /

 8
 B
 L
 K
 H
 G
 E
 F

 5360 45 / 46 / 47 / 48
 350
 450
 390
 220
 695
 575
 625
 595

 5360 50 / 51 / 52 / 53
 400
 500
 430
 260
 690
 570
 620
 590