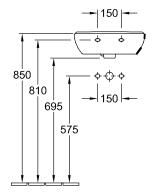

# TECHNICAL DRAWINGS

5360 45 / 46 / 47 / 5360 50 / 51 / 52 /

 8
 B
 L
 K
 H
 G
 E
 F

 5360 45 / 46 / 47 / 48
 350
 450
 390
 220
 695
 575
 625
 595

 5360 50 / 51 / 52 / 53
 400
 500
 430
 260
 690
 570
 620
 590