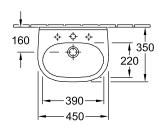

# TECHNICAL DRAWINGS

5360 45 / 46 / 47 / 5360 50 / 51 / 52 /

 8
 B
 L
 K
 H
 G
 E
 F

 5360 45 / 46 / 47 / 48
 350
 450
 390
 220
 695
 575
 625
 595

 5360 50 / 51 / 52 / 53
 400
 500
 430
 260
 690
 570
 620
 590