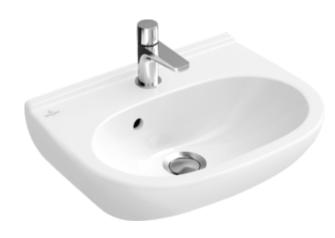

### PRODUCT INFORMATION

| Article title                        | Villeroy & Boch O.novo<br>Handwashbasin Compact, 450 x<br>350 x 170 mm, White Alpin, with<br>overflow |
|--------------------------------------|-------------------------------------------------------------------------------------------------------|
| Article number                       | 53604501                                                                                              |
| Assembly / Assembly type             | wall-mounted                                                                                          |
| Scope of delivery                    | 1 x handwashbasin                                                                                     |
| Depth in mm                          | 350                                                                                                   |
| Width in mm                          | 450                                                                                                   |
| Height in mm                         | 170                                                                                                   |
| Interior depth                       | 109                                                                                                   |
| Collection                           | O.novo                                                                                                |
| Suitable for                         | 3-hole mixer                                                                                          |
| Material                             | Sanitary ceramics                                                                                     |
| surface                              | glossy                                                                                                |
| Colour name                          | White Alpin                                                                                           |
| With overflow                        | Yes                                                                                                   |
| Shape                                | Oval                                                                                                  |
| Colour designation                   | White Alpin                                                                                           |
| Antibacterial surface (with AntiBac) | No                                                                                                    |
| Easy surface cleaning (CeramicPlus)  | No                                                                                                    |
| Number of tap holes punched through  | 1                                                                                                     |
| Number of tap holes pre-drilled      | 2                                                                                                     |
| Number of bowls                      | 1                                                                                                     |