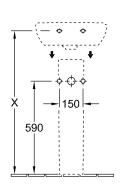

# TECHNICAL DRAWINGS

5360 45 / 46 / 47 / 5360 50 / 51 / 52 /

 8
 B
 L
 K
 H
 G
 E
 F

 5360 45 / 46 / 47 / 48
 350
 450
 390
 220
 695
 575
 625
 595

 5360 50 / 51 / 52 / 53
 400
 500
 430
 260
 690
 570
 620
 590