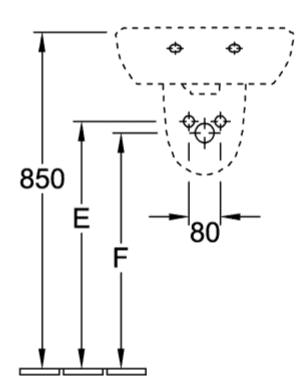

# TECHNICAL DRAWINGS

5360 45 / 46 / 47 / 5360 50 / 51 / 52 /

 8
 B
 L
 K
 H
 G
 E
 F

 5360 45 / 46 / 47 / 48
 350
 450
 390
 220
 695
 575
 625
 595

 5360 50 / 51 / 52 / 53
 400
 500
 430
 260
 690
 570
 620
 590