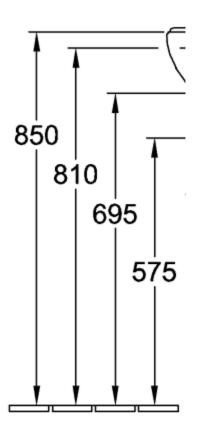

# TECHNICAL DRAWINGS

5360 45 / 46 / 47 / 5360 50 / 51 / 52 /

 8
 B
 L
 K
 H
 G
 E
 F

 5360 45 / 46 / 47 / 48
 350
 450
 390
 220
 695
 575
 625
 595

 5360 50 / 51 / 52 / 53
 400
 500
 430
 260
 690
 570
 620
 590