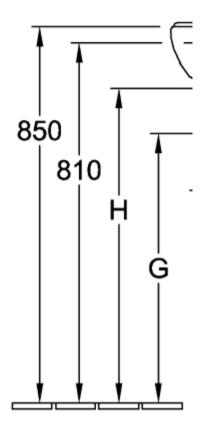

# TECHNICAL DRAWINGS

5360 45 / 46 / 47 / 5360 50 / 51 / 52 /

 8
 B
 L
 K
 H
 G
 E
 F

 5360 45 / 46 / 47 / 48
 350
 450
 390
 220
 695
 575
 625
 595

 5360 50 / 51 / 52 / 53
 400
 500
 430
 260
 690
 570
 620
 590