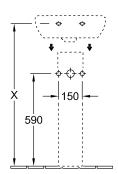

# TECHNICAL DRAWINGS

5360 45 / 46 / 47 / 5360 50 / 51 / 52 /

 8
 B
 L
 K
 H
 G
 E
 F

 5360 45 / 46 / 47 / 48
 350
 450
 390
 220
 695
 575
 625
 595

 5360 50 / 51 / 52 / 53
 400
 500
 430
 260
 690
 570
 620
 590