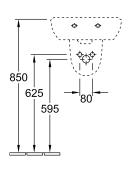

# TECHNICAL DRAWINGS

5360 45 / 46 / 47 / 5360 50 / 51 / 52 /

 8
 B
 L
 K
 H
 G
 E
 F

 5360 45 / 46 / 47 / 48
 350
 450
 390
 220
 695
 575
 625
 595

 5360 50 / 51 / 52 / 53
 400
 500
 430
 260
 690
 570
 620
 590