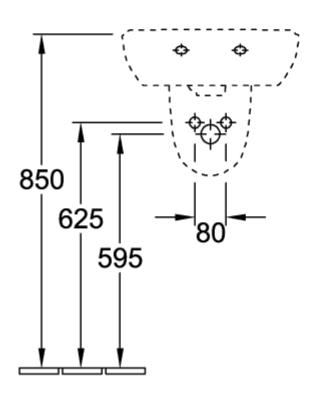

# TECHNICAL DRAWINGS

5360 45 / 46 / 47 / 5360 50 / 51 / 52 /

 8
 B
 L
 K
 H
 G
 E
 F

 5360 45 / 46 / 47 / 48
 350
 450
 390
 220
 695
 575
 625
 595

 5360 50 / 51 / 52 / 53
 400
 500
 430
 260
 690
 570
 620
 590