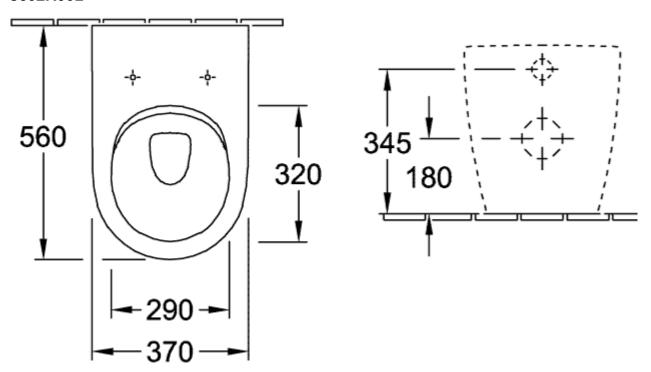

|
| Easy surface cleaning (CeramicPlus)                  | No                                                                                      |
| Rimless (mit DirectFlush)                            | Yes                                                                                     |
| Flush type                                           | Washdown toilet                                                                         |
| Integrated freshness solution (with ViFresh)         | No                                                                                      |
| Outlet / outlet                                      | horizontal outlet                                                                       |

# TECHNICAL DRAWINGS

## 5602R001



### 5602R001