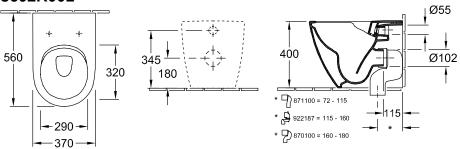

|
| Easy surface cleaning (CeramicPlus)                  | No                                                                                      |
| Rimless (mit DirectFlush)                            | Yes                                                                                     |
| Flush type                                           | Washdown toilet                                                                         |
| Integrated freshness solution (with ViFresh)         | No                                                                                      |
| Outlet / outlet                                      | horizontal outlet                                                                       |

# TECHNICAL DRAWINGS

## 5602R001



### 5602R001