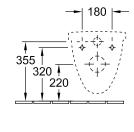

faces Shape Colour designation Other colour designations Antibacterial surface (with AntiBac) Easy surface cleaning (CeramicPlus)                           | with removable seat (QuickRelease)  Sanitary ceramics  White Alpin  Toilet seat and cover: Duroplast  Toilet seat and cover: glossy  Oval  White Alpin  Toilet seat and cover: White Alpin  No  No     |
| Colour name Other material Other surfaces Shape Colour designation Other colour designations Antibacterial surface (with AntiBac) Easy surface cleaning (CeramicPlus) Rimless (mit DirectFlush) | with removable seat (QuickRelease)  Sanitary ceramics  White Alpin  Toilet seat and cover: Duroplast  Toilet seat and cover: glossy  Oval  White Alpin  Toilet seat and cover: White Alpin  No  No  No |

1

## TECHNICAL DRAWINGS

## 5660H101







360