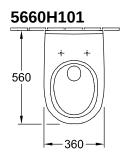

urfaces Shape Colour designation Other colour designations Antibacterial surface (with AntiBac) Easy surface cleaning (CeramicPlus)                           | with removable seat (QuickRelease)  Sanitary ceramics  White Alpin  Toilet seat and cover: Duroplast  Toilet seat and cover: glossy  Oval  White Alpin  Toilet seat and cover: White Alpin  No  No     |
| Colour name Other material Other surfaces Shape Colour designation Other colour designations Antibacterial surface (with AntiBac) Easy surface cleaning (CeramicPlus) Rimless (mit DirectFlush) | with removable seat (QuickRelease)  Sanitary ceramics  White Alpin  Toilet seat and cover: Duroplast  Toilet seat and cover: glossy  Oval  White Alpin  Toilet seat and cover: White Alpin  No  No  No |

1

## TECHNICAL DRAWINGS

## 5660H101







360