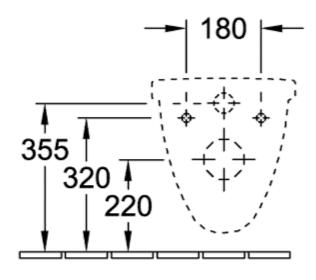

surfaces Shape Colour designation Other colour designations Antibacterial surface (with AntiBac) Easy surface cleaning (CeramicPlus)                           | with removable seat (QuickRelease)  Sanitary ceramics  White Alpin  Toilet seat and cover: Duroplast  Toilet seat and cover: glossy  Oval  White Alpin  Toilet seat and cover: White Alpin  No  No     |
| Colour name Other material Other surfaces Shape Colour designation Other colour designations Antibacterial surface (with AntiBac) Easy surface cleaning (CeramicPlus) Rimless (mit DirectFlush) | with removable seat (QuickRelease)  Sanitary ceramics  White Alpin  Toilet seat and cover: Duroplast  Toilet seat and cover: glossy  Oval  White Alpin  Toilet seat and cover: White Alpin  No  No  No |

1

## TECHNICAL DRAWINGS

## 5660H101







360