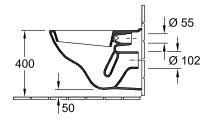

hape Colour designation Other colour designations Antibacterial surface (with AntiBac) Easy surface cleaning (CeramicPlus)                           | with removable seat (QuickRelease)  Sanitary ceramics  White Alpin  Toilet seat and cover: Duroplast  Toilet seat and cover: glossy  Oval  White Alpin  Toilet seat and cover: White Alpin  No  No     |
| Colour name Other material Other surfaces Shape Colour designation Other colour designations Antibacterial surface (with AntiBac) Easy surface cleaning (CeramicPlus) Rimless (mit DirectFlush) | with removable seat (QuickRelease)  Sanitary ceramics  White Alpin  Toilet seat and cover: Duroplast  Toilet seat and cover: glossy  Oval  White Alpin  Toilet seat and cover: White Alpin  No  No  No |

1

## TECHNICAL DRAWINGS

## 5660H101







360