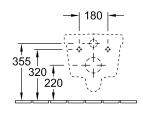

|
| Easy surface cleaning (CeramicPlus)                  | No                                                                            |
| Rimless (mit DirectFlush)                            | No                                                                            |
| Flush type                                           | Washdown toilet                                                               |
| Integrated freshness solution (with ViFresh)         | No                                                                            |
| Outlet / outlet                                      | horizontal outlet                                                             |

## TECHNICAL DRAWINGS

## 





###