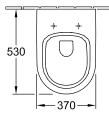

## PRODUCT INFORMATION

| Article title                                        | Villeroy & Boch Architectura<br>Washdown toilet, wall-mounted,<br>White Alpin |
|------------------------------------------------------|-------------------------------------------------------------------------------|
| Article number                                       | 56841001                                                                      |
| Assembly / Assembly type                             | wall-mounted                                                                  |
| Scope of delivery                                    | 1 x washdown toilet                                                           |
| Depth in mm                                          | 530                                                                           |
| Width in mm                                          | 370                                                                           |
| Height in mm                                         | 330                                                                           |
| Collection                                           | Architectura                                                                  |
| Suitable for                                         | Concealed cistern                                                             |
| Innovative flushing technology (with TwistFlush)     | No                                                                            |
| Innovative flushing technology (with TwistFlush[e³]) | No                                                                            |
| Flush volume I                                       | 3 / 4,5                                                                       |
| Wall-mounted - floor-standing                        | wall-mounted                                                                  |
| Material                                             | Sanitary ceramics                                                             |
| surface                                              | glossy                                                                        |
| Colour name                                          | White Alpin                                                                   |
| Shape                                                | Oval                                                                          |
| Colour designation                                   | White Alpin                                                                   |
| Antibacterial surface (with AntiBac)                 | No                                                                            |
| Easy surface cleaning (CeramicPlus)                  | No                                                                            |
| Rimless (mit DirectFlush)                            | No                                                                            |
| Flush type                                           | Washdown toilet                                                               |
| Integrated freshness solution (with ViFresh)         | No                                                                            |
| Outlet / outlet                                      | horizontal outlet                                                             |

## TECHNICAL DRAWINGS