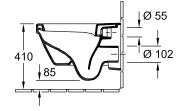

|
| Easy surface cleaning (CeramicPlus)                  | No                                                                            |
| Rimless (mit DirectFlush)                            | No                                                                            |
| Flush type                                           | Washdown toilet                                                               |
| Integrated freshness solution (with ViFresh)         | No                                                                            |
| Outlet / outlet                                      | horizontal outlet                                                             |

## TECHNICAL DRAWINGS

## 





###