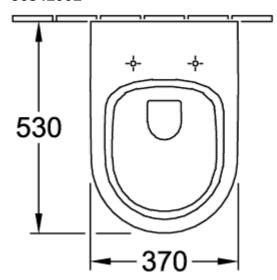

## PRODUCT INFORMATION

| Article title                                        | Villeroy & Boch Architectura<br>Washdown toilet, wall-mounted,<br>White Alpin |
|------------------------------------------------------|-------------------------------------------------------------------------------|
| Article number                                       | 56841001                                                                      |
| Assembly / Assembly type                             | wall-mounted                                                                  |
| Scope of delivery                                    | 1 x washdown toilet                                                           |
| Depth in mm                                          | 530                                                                           |
| Width in mm                                          | 370                                                                           |
| Height in mm                                         | 330                                                                           |
| Collection                                           | Architectura                                                                  |
| Suitable for                                         | Concealed cistern                                                             |
| Innovative flushing technology (with TwistFlush)     | No                                                                            |
| Innovative flushing technology (with TwistFlush[e³]) | No                                                                            |
| Flush volume I                                       | 3 / 4,5                                                                       |
| Wall-mounted - floor-standing                        | wall-mounted                                                                  |
| Material                                             | Sanitary ceramics                                                             |
| surface                                              | glossy                                                                        |
| Colour name                                          | White Alpin                                                                   |
| Shape                                                | Oval                                                                          |
| Colour designation                                   | White Alpin                                                                   |
| Antibacterial surface (with AntiBac)                 | No                                                                            |
| Easy surface cleaning (CeramicPlus)                  | No                                                                            |
| Rimless (mit DirectFlush)                            | No                                                                            |
| Flush type                                           | Washdown toilet                                                               |
| Integrated freshness solution (with ViFresh)         | No                                                                            |
| Outlet / outlet                                      | horizontal outlet                                                             |

## TECHNICAL DRAWINGS