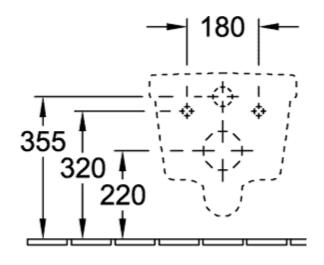

## PRODUCT INFORMATION

| Article title                                        | Villeroy & Boch Architectura<br>Washdown toilet, wall-mounted,<br>White Alpin |
|------------------------------------------------------|-------------------------------------------------------------------------------|
| Article number                                       | 56841001                                                                      |
| Assembly / Assembly type                             | wall-mounted                                                                  |
| Scope of delivery                                    | 1 x washdown toilet                                                           |
| Depth in mm                                          | 530                                                                           |
| Width in mm                                          | 370                                                                           |
| Height in mm                                         | 330                                                                           |
| Collection                                           | Architectura                                                                  |
| Suitable for                                         | Concealed cistern                                                             |
| Innovative flushing technology (with TwistFlush)     | No                                                                            |
| Innovative flushing technology (with TwistFlush[e³]) | No                                                                            |
| Flush volume I                                       | 3 / 4,5                                                                       |
| Wall-mounted - floor-standing                        | wall-mounted                                                                  |
| Material                                             | Sanitary ceramics                                                             |
| surface                                              | glossy                                                                        |
| Colour name                                          | White Alpin                                                                   |
| Shape                                                | Oval                                                                          |
| Colour designation                                   | White Alpin                                                                   |
| Antibacterial surface (with AntiBac)                 | No                                                                            |
| Easy surface cleaning (CeramicPlus)                  | No                                                                            |
| Rimless (mit DirectFlush)                            | No                                                                            |
| Flush type                                           | Washdown toilet                                                               |
| Integrated freshness solution (with ViFresh)         | No                                                                            |
| Outlet / outlet                                      | horizontal outlet                                                             |

## TECHNICAL DRAWINGS