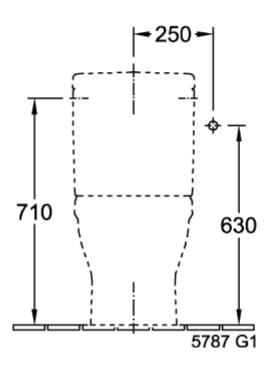

### PRODUCT INFORMATION

| Article title                                        | Villeroy & Boch Architectura<br>Washdown toilet for close-coupled<br>WC-suite, floor-standing, with<br>AntiBac, White Alpin AntiBac |
|------------------------------------------------------|-------------------------------------------------------------------------------------------------------------------------------------|
| Article number                                       | 568710T1                                                                                                                            |
| Assembly / Assembly type                             | floor-standing                                                                                                                      |
| Assembly instructions                                | recommendation: to be installed from the wall at: 15 mm                                                                             |
| Scope of delivery                                    | 1 x washdown toilet , 1 x fastening set                                                                                             |
| Depth in mm                                          | 700                                                                                                                                 |
| Width in mm                                          | 370                                                                                                                                 |
| Height in mm                                         | 400                                                                                                                                 |
| Collection                                           | Architectura                                                                                                                        |
| Suitable for                                         | Mounted cistern                                                                                                                     |
| Innovative flushing technology (with TwistFlush)     | No                                                                                                                                  |
| Innovative flushing technology (with TwistFlush[e³]) | No                                                                                                                                  |
| Flush volume I                                       | 3 / 4,5                                                                                                                             |
| Wall-mounted - floor-standing                        | floor-standing                                                                                                                      |
| Material                                             | Sanitary ceramics                                                                                                                   |
| surface                                              | glossy                                                                                                                              |
| Colour name                                          | White Alpin AntiBac                                                                                                                 |
| Shape                                                | Rectangle                                                                                                                           |
| Colour designation                                   | White Alpin                                                                                                                         |
| Antibacterial surface (with AntiBac)                 | Yes                                                                                                                                 |
| Easy surface cleaning (CeramicPlus)                  | No                                                                                                                                  |
| Rimless (mit DirectFlush)                            | No                                                                                                                                  |
| Flush type                                           | Washdown toilet                                                                                                                     |
| Integrated freshness solution (with ViFresh)         | No                                                                                                                                  |
| Outlet / outlet                                      | horizontal outlet                                                                                                                   |

#### 568710T1