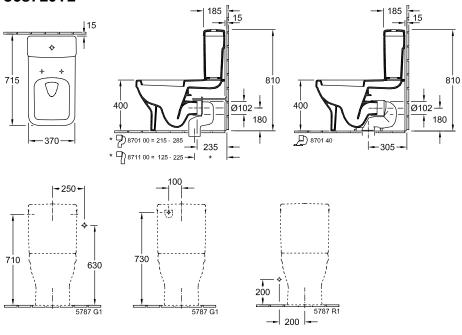

)                            | No                                                                                                                                  |
| Flush type                                           | Washdown toilet                                                                                                                     |
| Integrated freshness solution (with ViFresh)         | No                                                                                                                                  |
| Outlet / outlet                                      | horizontal outlet                                                                                                                   |

## TECHNICAL DRAWINGS

#### 568710T1









#### 568710T1