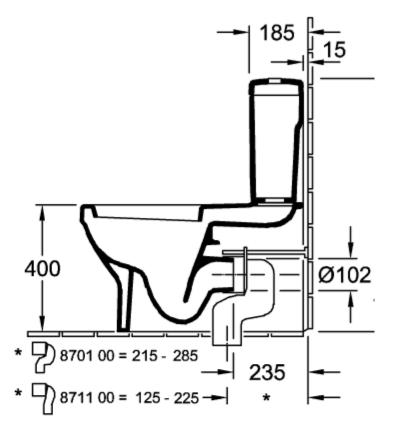

### PRODUCT INFORMATION

| Article title                                        | Villeroy & Boch Architectura<br>Washdown toilet for close-coupled<br>WC-suite, floor-standing, with<br>AntiBac, White Alpin AntiBac |
|------------------------------------------------------|-------------------------------------------------------------------------------------------------------------------------------------|
| Article number                                       | 568710T1                                                                                                                            |
| Assembly / Assembly type                             | floor-standing                                                                                                                      |
| Assembly instructions                                | recommendation: to be installed from the wall at: 15 mm                                                                             |
| Scope of delivery                                    | 1 x washdown toilet , 1 x fastening set                                                                                             |
| Depth in mm                                          | 700                                                                                                                                 |
| Width in mm                                          | 370                                                                                                                                 |
| Height in mm                                         | 400                                                                                                                                 |
| Collection                                           | Architectura                                                                                                                        |
| Suitable for                                         | Mounted cistern                                                                                                                     |
| Innovative flushing technology (with TwistFlush)     | No                                                                                                                                  |
| Innovative flushing technology (with TwistFlush[e³]) | No                                                                                                                                  |
| Flush volume I                                       | 3 / 4,5                                                                                                                             |
| Wall-mounted - floor-standing                        | floor-standing                                                                                                                      |
| Material                                             | Sanitary ceramics                                                                                                                   |
| surface                                              | glossy                                                                                                                              |
| Colour name                                          | White Alpin AntiBac                                                                                                                 |
| Shape                                                | Rectangle                                                                                                                           |
| Colour designation                                   | White Alpin                                                                                                                         |
| Antibacterial surface (with AntiBac)                 | Yes                                                                                                                                 |
| Easy surface cleaning (CeramicPlus)                  | No                                                                                                                                  |
| Rimless (mit DirectFlush)                            | No                                                                                                                                  |
| Flush type                                           | Washdown toilet                                                                                                                     |
| Integrated freshness solution (with ViFresh)         | No                                                                                                                                  |
| Outlet / outlet                                      | horizontal outlet                                                                                                                   |

#### 568710T1