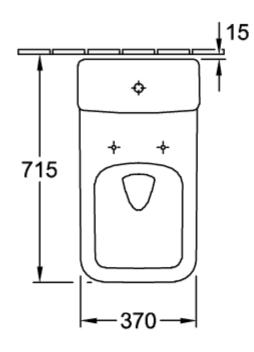

### PRODUCT INFORMATION

| Article title                                        | Villeroy & Boch Architectura<br>Washdown toilet for close-coupled<br>WC-suite, floor-standing, with<br>AntiBac, White Alpin AntiBac |
|------------------------------------------------------|-------------------------------------------------------------------------------------------------------------------------------------|
| Article number                                       | 568710T1                                                                                                                            |
| Assembly / Assembly type                             | floor-standing                                                                                                                      |
| Assembly instructions                                | recommendation: to be installed from the wall at: 15 mm                                                                             |
| Scope of delivery                                    | 1 x washdown toilet , 1 x fastening set                                                                                             |
| Depth in mm                                          | 700                                                                                                                                 |
| Width in mm                                          | 370                                                                                                                                 |
| Height in mm                                         | 400                                                                                                                                 |
| Collection                                           | Architectura                                                                                                                        |
| Suitable for                                         | Mounted cistern                                                                                                                     |
| Innovative flushing technology (with TwistFlush)     | No                                                                                                                                  |
| Innovative flushing technology (with TwistFlush[e³]) | No                                                                                                                                  |
| Flush volume I                                       | 3 / 4,5                                                                                                                             |
| Wall-mounted - floor-standing                        | floor-standing                                                                                                                      |
| Material                                             | Sanitary ceramics                                                                                                                   |
| surface                                              | glossy                                                                                                                              |
| Colour name                                          | White Alpin AntiBac                                                                                                                 |
| Shape                                                | Rectangle                                                                                                                           |
| Colour designation                                   | White Alpin                                                                                                                         |
| Antibacterial surface (with AntiBac)                 | Yes                                                                                                                                 |
| Easy surface cleaning (CeramicPlus)                  | No                                                                                                                                  |
| Rimless (mit DirectFlush)                            | No                                                                                                                                  |
| Flush type                                           | Washdown toilet                                                                                                                     |
| Integrated freshness solution (with ViFresh)         | No                                                                                                                                  |
| Outlet / outlet                                      | horizontal outlet                                                                                                                   |

#### 568710T1