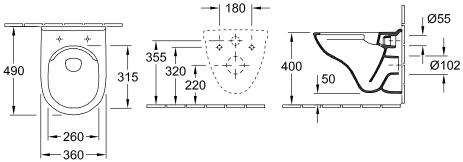

## PRODUCT INFORMATION

| Article title                                                     | Villeroy & Boch O.novo Washdown<br>toilet Compact, rimless, wall-<br>mounted, White Alpin |
|-------------------------------------------------------------------|-------------------------------------------------------------------------------------------|
| Article number                                                    | 5688R001                                                                                  |
| Assembly / Assembly type                                          | wall-mounted                                                                              |
| Assembly instructions                                             | not suitable for installation with flush valves                                           |
| Scope of delivery                                                 | 1 x washdown toilet, rimless                                                              |
| Depth in mm                                                       | 490                                                                                       |
| Width in mm                                                       | 360                                                                                       |
| Height in mm                                                      | 350                                                                                       |
| Collection                                                        | O.novo                                                                                    |
| Suitable for                                                      | Concealed cistern                                                                         |
| Innovative flushing technology (with TwistFlush)                  | No                                                                                        |
| Innovative flushing technology (with TwistFlush[e <sup>3</sup> ]) | No                                                                                        |
| Flush volume I                                                    | 3 / 4,5 l                                                                                 |
| Wall-mounted - floor-standing                                     | wall-mounted                                                                              |
| Material                                                          | Sanitary ceramics                                                                         |
| surface                                                           | glossy                                                                                    |
| Colour name                                                       | White Alpin                                                                               |
| Shape                                                             | Oval                                                                                      |
| Colour designation                                                | White Alpin                                                                               |
| Antibacterial surface (with AntiBac)                              | No                                                                                        |
| Easy surface cleaning<br>(CeramicPlus)                            | No                                                                                        |
| Rimless (mit DirectFlush)                                         | Yes                                                                                       |
| Flush type                                                        | Washdown toilet                                                                           |
| Integrated freshness solution (with ViFresh)                      | No                                                                                        |
| Outlet / outlet                                                   | horizontal outlet                                                                         |

## **TECHNICAL DRAWINGS**

#### 5688R001