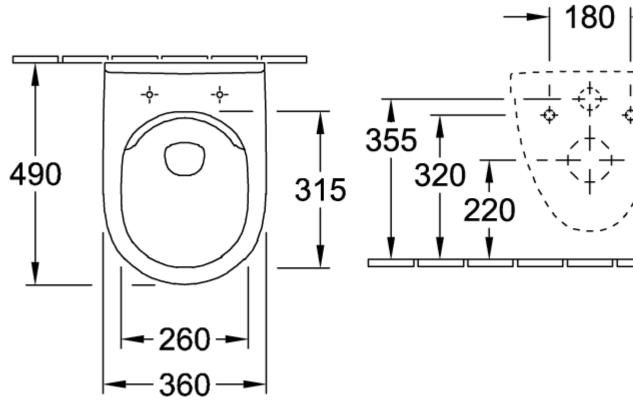

## PRODUCT INFORMATION

| Article title                                                     | Villeroy & Boch O.novo Washdown<br>toilet Compact, rimless, wall-<br>mounted, White Alpin |
|-------------------------------------------------------------------|-------------------------------------------------------------------------------------------|
| Article number                                                    | 5688R001                                                                                  |
| Assembly / Assembly type                                          | wall-mounted                                                                              |
| Assembly instructions                                             | not suitable for installation with flush valves                                           |
| Scope of delivery                                                 | 1 x washdown toilet, rimless                                                              |
| Depth in mm                                                       | 490                                                                                       |
| Width in mm                                                       | 360                                                                                       |
| Height in mm                                                      | 350                                                                                       |
| Collection                                                        | O.novo                                                                                    |
| Suitable for                                                      | Concealed cistern                                                                         |
| Innovative flushing technology (with TwistFlush)                  | No                                                                                        |
| Innovative flushing technology (with TwistFlush[e <sup>3</sup> ]) | No                                                                                        |
| Flush volume I                                                    | 3 / 4,5 l                                                                                 |
| Wall-mounted - floor-standing                                     | wall-mounted                                                                              |
| Material                                                          | Sanitary ceramics                                                                         |
| surface                                                           | glossy                                                                                    |
| Colour name                                                       | White Alpin                                                                               |
| Shape                                                             | Oval                                                                                      |
| Colour designation                                                | White Alpin                                                                               |
| Antibacterial surface (with AntiBac)                              | No                                                                                        |
| Easy surface cleaning<br>(CeramicPlus)                            | No                                                                                        |
| Rimless (mit DirectFlush)                                         | Yes                                                                                       |
| Flush type                                                        | Washdown toilet                                                                           |
| Integrated freshness solution (with ViFresh)                      | No                                                                                        |
| Outlet / outlet                                                   | horizontal outlet                                                                         |

## **TECHNICAL DRAWINGS**

## 5688R001