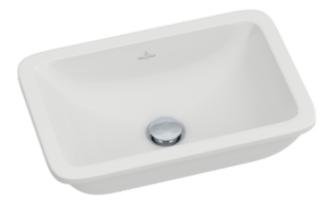

## PRODUCT INFORMATION

| Article title                        | Villeroy & Boch Loop & Friends<br>Undercounter washbasin, 450 x 280<br>x 185 mm, White Alpin, without<br>overflow                                                                                                  |
|--------------------------------------|--------------------------------------------------------------------------------------------------------------------------------------------------------------------------------------------------------------------|
| Article number                       | 61631101                                                                                                                                                                                                           |
| Assembly / Assembly type             | Undercounter                                                                                                                                                                                                       |
| Assembly instructions                | the hole for the washbasin can only<br>be cut out using the original<br>washbasin because tolerances of<br>several millimetres are possible,<br>installation possible in natural stone<br>and laminate countertops |
| Scope of delivery                    | 1 x undercounter washbasin , 1 x fastening set                                                                                                                                                                     |
| Depth in mm                          | 280                                                                                                                                                                                                                |
| Width in mm                          | 450                                                                                                                                                                                                                |
| Height in mm                         | 185                                                                                                                                                                                                                |
| Interior depth                       | 115                                                                                                                                                                                                                |
| Collection                           | Loop & Friends                                                                                                                                                                                                     |
| Tap fitting / Tap hole information   | Please note: unclosable outlet valve must be used with models without overflow                                                                                                                                     |
| Material                             | Sanitary ceramics                                                                                                                                                                                                  |
| surface                              | glossy                                                                                                                                                                                                             |
| Colour name                          | White Alpin                                                                                                                                                                                                        |
| With overflow                        | No                                                                                                                                                                                                                 |
| Shape                                | Rectangle                                                                                                                                                                                                          |
| Colour designation                   | White Alpin                                                                                                                                                                                                        |
| Antibacterial surface (with AntiBac) | No                                                                                                                                                                                                                 |
| Easy surface cleaning (CeramicPlus)  | No                                                                                                                                                                                                                 |
| Number of bowls                      | 1                                                                                                                                                                                                                  |