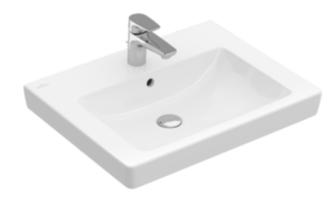

## SUBWAY 2.0 WASHBASIN RECTANGLE

## PRODUCT INFORMATION

| Article title                        | Villeroy & Boch Subway 2.0<br>Washbasin, 600 x 470 x 155 mm,<br>White Alpin, with overflow |
|--------------------------------------|--------------------------------------------------------------------------------------------|
| Article number                       | 7113F001                                                                                   |
| Assembly / Assembly type             | wall-mounted                                                                               |
| Assembly instructions                | for installation with furniture Subway 2.0                                                 |
| Scope of delivery                    | 1 x washbasin                                                                              |
| Depth in mm                          | 470                                                                                        |
| Width in mm                          | 600                                                                                        |
| Height in mm                         | 155                                                                                        |
| Interior depth                       | 105                                                                                        |
| Collection                           | Subway 2.0                                                                                 |
| Suitable for                         | 3-hole mixer, Matching Villeroy&Boch furniture                                             |
| Material                             | Sanitary ceramics                                                                          |
| surface                              | glossy                                                                                     |
| Colour name                          | White Alpin                                                                                |
| With overflow                        | Yes                                                                                        |
| Shape                                | Rectangle                                                                                  |
| Colour designation                   | White Alpin                                                                                |
| Antibacterial surface (with AntiBac) | No                                                                                         |
| Easy surface cleaning (CeramicPlus)  | No                                                                                         |
| Number of tap holes punched through  | 1                                                                                          |
| Number of tap holes pre-drilled      | 2                                                                                          |
| Number of bowls                      | 1                                                                                          |