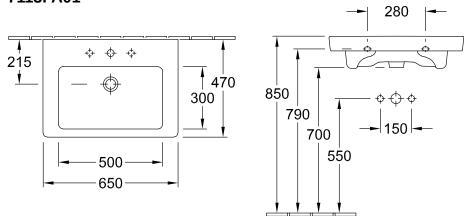

|
| Antibacterial surface (with AntiBac)   | No                                                                                         |
| Easy surface cleaning<br>(CeramicPlus) | No                                                                                         |
| Number of tap holes punched through    | 1                                                                                          |
| Number of tap holes pre-drilled        | 2                                                                                          |
| Number of bowls                        | 1                                                                                          |

# TECHNICAL DRAWINGS

#### 7113FA01



## 7113FA01