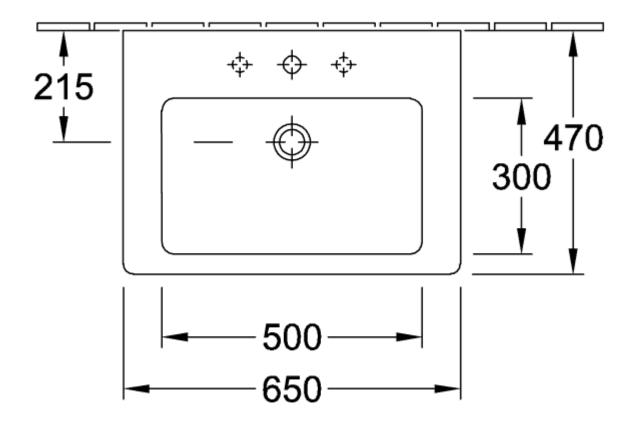

|
| Antibacterial surface (with AntiBac)   | No                                                                                         |
| Easy surface cleaning<br>(CeramicPlus) | No                                                                                         |
| Number of tap holes punched through    | 1                                                                                          |
| Number of tap holes pre-drilled        | 2                                                                                          |
| Number of bowls                        | 1                                                                                          |

# TECHNICAL DRAWINGS

#### 7113FA01



## 7113FA01