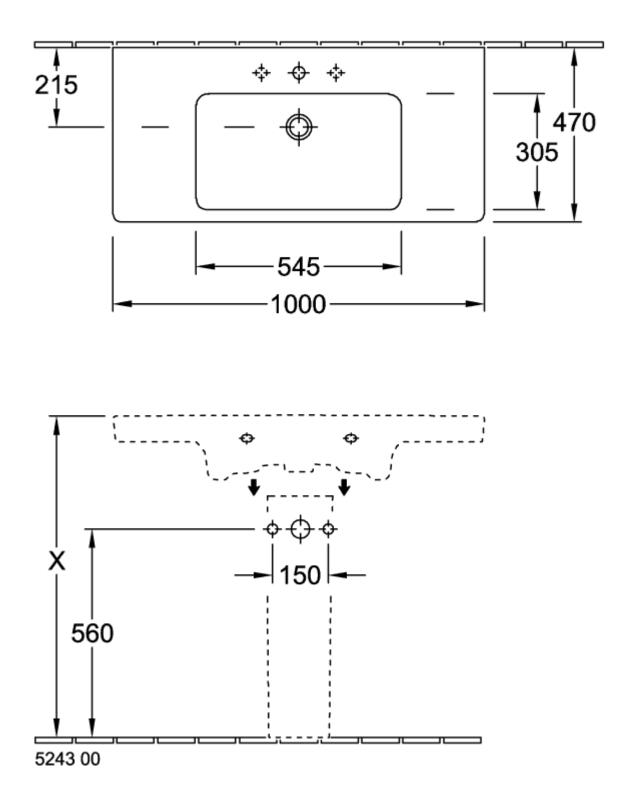

## PRODUCT INFORMATION

| Article title                          | Villeroy & Boch Subway 2.0 Vanity<br>washbasin, 1000 x 480 x 180 mm,<br>White Alpin, with overflow |
|----------------------------------------|----------------------------------------------------------------------------------------------------|
| Article number                         | 7175A001                                                                                           |
| Assembly / Assembly type               | wall-mounted                                                                                       |
| Scope of delivery                      | 1 x vanity washbasin                                                                               |
| Depth in mm                            | 480                                                                                                |
| Width in mm                            | 1000                                                                                               |
| Height in mm                           | 180                                                                                                |
| Interior depth                         | 104                                                                                                |
| Collection                             | Subway 2.0                                                                                         |
| Suitable for                           | 3-hole mixer, Matching<br>Villeroy&Boch furniture                                                  |
| Material                               | Sanitary ceramics                                                                                  |
| surface                                | glossy                                                                                             |
| Colour name                            | White Alpin                                                                                        |
| With overflow                          | Yes                                                                                                |
| Shape                                  | Rectangle                                                                                          |
| Colour designation                     | White Alpin                                                                                        |
| Antibacterial surface (with AntiBac)   | No                                                                                                 |
| Easy surface cleaning<br>(CeramicPlus) | No                                                                                                 |
| Number of tap holes punched through    | 1                                                                                                  |
| Number of tap holes pre-drilled        | 2                                                                                                  |
| Number of bowls                        | 1                                                                                                  |