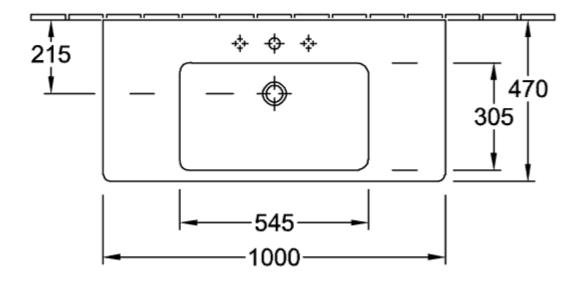

## PRODUCT INFORMATION

| Article title                          | Villeroy & Boch Subway 2.0 Vanity<br>washbasin, 1000 x 480 x 180 mm,<br>White Alpin, with overflow |
|----------------------------------------|----------------------------------------------------------------------------------------------------|
| Article number                         | 7175A001                                                                                           |
| Assembly / Assembly type               | wall-mounted                                                                                       |
| Scope of delivery                      | 1 x vanity washbasin                                                                               |
| Depth in mm                            | 480                                                                                                |
| Width in mm                            | 1000                                                                                               |
| Height in mm                           | 180                                                                                                |
| Interior depth                         | 104                                                                                                |
| Collection                             | Subway 2.0                                                                                         |
| Suitable for                           | 3-hole mixer, Matching<br>Villeroy&Boch furniture                                                  |
| Material                               | Sanitary ceramics                                                                                  |
| surface                                | glossy                                                                                             |
| Colour name                            | White Alpin                                                                                        |
| With overflow                          | Yes                                                                                                |
| Shape                                  | Rectangle                                                                                          |
| Colour designation                     | White Alpin                                                                                        |
| Antibacterial surface (with AntiBac)   | No                                                                                                 |
| Easy surface cleaning<br>(CeramicPlus) | No                                                                                                 |
| Number of tap holes punched through    | 1                                                                                                  |
| Number of tap holes pre-drilled        | 2                                                                                                  |
| Number of bowls                        | 1                                                                                                  |