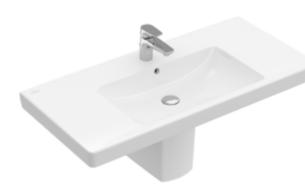

## PRODUCT INFORMATION

| Article title                          | Villeroy & Boch Subway 2.0 Vanity<br>washbasin, 1000 x 480 x 180 mm,<br>White Alpin, with overflow |
|----------------------------------------|----------------------------------------------------------------------------------------------------|
| Article number                         | 7175A001                                                                                           |
| Assembly / Assembly type               | wall-mounted                                                                                       |
| Scope of delivery                      | 1 x vanity washbasin                                                                               |
| Depth in mm                            | 480                                                                                                |
| Width in mm                            | 1000                                                                                               |
| Height in mm                           | 180                                                                                                |
| Interior depth                         | 104                                                                                                |
| Collection                             | Subway 2.0                                                                                         |
| Suitable for                           | 3-hole mixer, Matching<br>Villeroy&Boch furniture                                                  |
| Material                               | Sanitary ceramics                                                                                  |
| surface                                | glossy                                                                                             |
| Colour name                            | White Alpin                                                                                        |
| With overflow                          | Yes                                                                                                |
| Shape                                  | Rectangle                                                                                          |
| Colour designation                     | White Alpin                                                                                        |
| Antibacterial surface (with AntiBac)   | No                                                                                                 |
| Easy surface cleaning<br>(CeramicPlus) | No                                                                                                 |
| Number of tap holes punched through    | 1                                                                                                  |
| Number of tap holes pre-drilled        | 2                                                                                                  |
| Number of bowls                        | 1                                                                                                  |