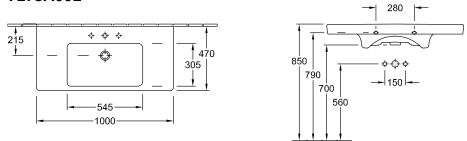

## PRODUCT INFORMATION

| Article title                          | Villeroy & Boch Subway 2.0 Vanity<br>washbasin, 1000 x 480 x 180 mm,<br>White Alpin, with overflow |
|----------------------------------------|----------------------------------------------------------------------------------------------------|
| Article number                         | 7175A001                                                                                           |
| Assembly / Assembly type               | wall-mounted                                                                                       |
| Scope of delivery                      | 1 x vanity washbasin                                                                               |
| Depth in mm                            | 480                                                                                                |
| Width in mm                            | 1000                                                                                               |
| Height in mm                           | 180                                                                                                |
| Interior depth                         | 104                                                                                                |
| Collection                             | Subway 2.0                                                                                         |
| Suitable for                           | 3-hole mixer, Matching<br>Villeroy&Boch furniture                                                  |
| Material                               | Sanitary ceramics                                                                                  |
| surface                                | glossy                                                                                             |
| Colour name                            | White Alpin                                                                                        |
| With overflow                          | Yes                                                                                                |
| Shape                                  | Rectangle                                                                                          |
| Colour designation                     | White Alpin                                                                                        |
| Antibacterial surface (with AntiBac)   | No                                                                                                 |
| Easy surface cleaning<br>(CeramicPlus) | No                                                                                                 |
| Number of tap holes punched through    | 1                                                                                                  |
| Number of tap holes pre-drilled        | 2                                                                                                  |
| Number of bowls                        | 1                                                                                                  |