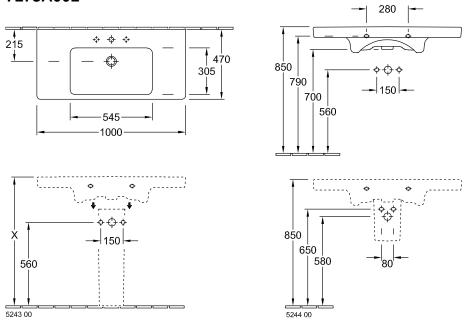

## PRODUCT INFORMATION

| Article title                          | Villeroy & Boch Subway 2.0 Vanity<br>washbasin, 1000 x 480 x 180 mm,<br>White Alpin, with overflow |
|----------------------------------------|----------------------------------------------------------------------------------------------------|
| Article number                         | 7175A001                                                                                           |
| Assembly / Assembly type               | wall-mounted                                                                                       |
| Scope of delivery                      | 1 x vanity washbasin                                                                               |
| Depth in mm                            | 480                                                                                                |
| Width in mm                            | 1000                                                                                               |
| Height in mm                           | 180                                                                                                |
| Interior depth                         | 104                                                                                                |
| Collection                             | Subway 2.0                                                                                         |
| Suitable for                           | 3-hole mixer, Matching<br>Villeroy&Boch furniture                                                  |
| Material                               | Sanitary ceramics                                                                                  |
| surface                                | glossy                                                                                             |
| Colour name                            | White Alpin                                                                                        |
| With overflow                          | Yes                                                                                                |
| Shape                                  | Rectangle                                                                                          |
| Colour designation                     | White Alpin                                                                                        |
| Antibacterial surface (with AntiBac)   | No                                                                                                 |
| Easy surface cleaning<br>(CeramicPlus) | No                                                                                                 |
| Number of tap holes punched through    | 1                                                                                                  |
| Number of tap holes pre-drilled        | 2                                                                                                  |
| Number of bowls                        | 1                                                                                                  |