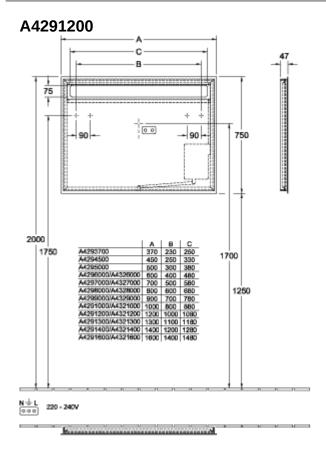

|
| Height in mm             | 750                                                                            |
| Collection               | More To See 14                                                                 |
| Function                 | with lighting                                                                  |
| Material                 | Glass                                                                          |
| Shape                    | Rectangle                                                                      |
| With lighting            | Yes                                                                            |
| Smart home compatible    | No                                                                             |

## TECHNICAL DRAWINGS