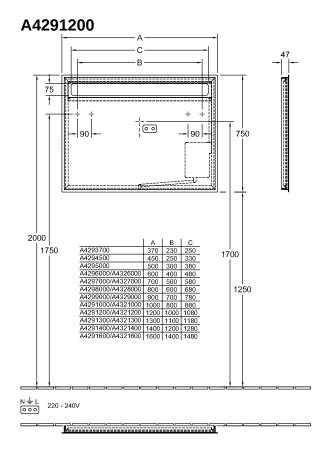

|
| Height in mm             | 750                                                                            |
| Collection               | More To See 14                                                                 |
| Function                 | with lighting                                                                  |
| Material                 | Glass                                                                          |
| Shape                    | Rectangle                                                                      |
| With lighting            | Yes                                                                            |
| Smart home compatible    | No                                                                             |

## TECHNICAL DRAWINGS