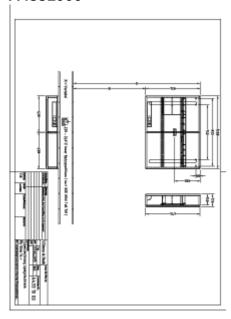

ss                                                                                                                                                              |
| Shape                    | Rectangle                                                                                                                                                                 |
| With lighting            | Yes                                                                                                                                                                       |
| Smart home compatible    | No                                                                                                                                                                        |

# TECHNICAL DRAWINGS

# A4331000



# A4331000