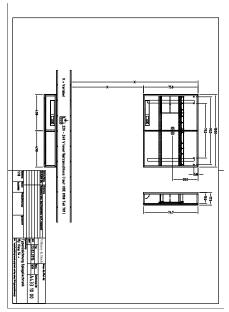

|
| Shape                    | Rectangle                                                                                                                                                                 |
| With lighting            | Yes                                                                                                                                                                       |
| Smart home compatible    | No                                                                                                                                                                        |

# TECHNICAL DRAWINGS

# A4331000



# A4331000