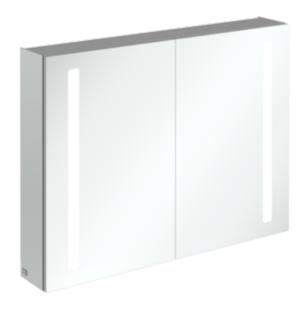

## PRODUCT INFORMATION

| Article title            | Villeroy & Boch My View 14+<br>Surface-mounted mirror cabinet,<br>with lighting, 1000 x 750 x 172 mm                                                                      |
|--------------------------|---------------------------------------------------------------------------------------------------------------------------------------------------------------------------|
| Article number           | A4331000                                                                                                                                                                  |
| Assembly / Assembly type | wall-mounted                                                                                                                                                              |
| Assembly instructions    | Mounted on the wall                                                                                                                                                       |
| Type of opening          | 2 doors                                                                                                                                                                   |
| Equipment                | 2 x door , lockable medicine box<br>sensor switch and socket 6 x<br>partition 1 x magnetic strip 6 x label<br>4 x glass shelf with rail 2 x rail 1 x<br>magnifying mirror |
| Scope of delivery        | 1x mirror cabinet , $1x$ fastening set                                                                                                                                    |
| Depth in mm              | 172                                                                                                                                                                       |
| Width in mm              | 1000                                                                                                                                                                      |
| Height in mm             | 750                                                                                                                                                                       |
| Collection               | My View 14+                                                                                                                                                               |
| Function                 | with lighting                                                                                                                                                             |
| Material front           | Glass                                                                                                                                                                     |
| Surface of front         | Mirror glass                                                                                                                                                              |
| Material body            | aluminium                                                                                                                                                                 |
| Surface of body          | Mirror glass                                                                                                                                                              |
| Shape                    | Rectangle                                                                                                                                                                 |
| With lighting            | Yes                                                                                                                                                                       |
| Smart home compatible    | No                                                                                                                                                                        |