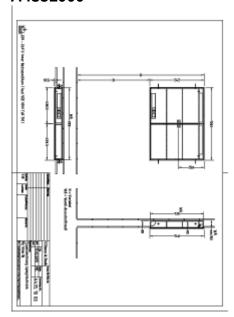

nt         | Mirror glass                                                                                       |
| Material body            | aluminium                                                                                          |
| Surface of body          | E6 EV1                                                                                             |
| Shape                    | Rectangle                                                                                          |
| With lighting            | Yes                                                                                                |
| Smart home compatible    | No                                                                                                 |

# TECHNICAL DRAWINGS

## A4351000



## A4351000