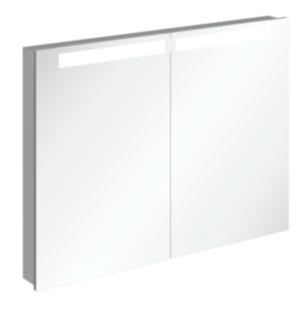

### PRODUCT INFORMATION

| Article title            | Villeroy & Boch My View In Built-in<br>mirror cabinet, with lighting, 1001 x<br>747 x 107 mm       |
|--------------------------|----------------------------------------------------------------------------------------------------|
| Article number           | A4351000                                                                                           |
| Assembly / Assembly type | wall-mounted                                                                                       |
| Assembly instructions    | Built-into the wall                                                                                |
| Type of opening          | 2 doors                                                                                            |
| Equipment                | 2 x door , 4 x glass shelf 1 x<br>magnifying mirror 1 x magnetic strip<br>sensor switch and socket |
| Scope of delivery        | 1x mirror cabinet , $1x$ fastening set                                                             |
| Depth in mm              | 107                                                                                                |
| Width in mm              | 1001                                                                                               |
| Height in mm             | 747                                                                                                |
| Collection               | My View In                                                                                         |
| Function                 | with lighting                                                                                      |
| Material front           | Glass                                                                                              |
| Surface of front         | Mirror glass                                                                                       |
| Material body            | aluminium                                                                                          |
| Surface of body          | E6 EV1                                                                                             |
| Shape                    | Rectangle                                                                                          |
| With lighting            | Yes                                                                                                |
| Smart home compatible    | No                                                                                                 |