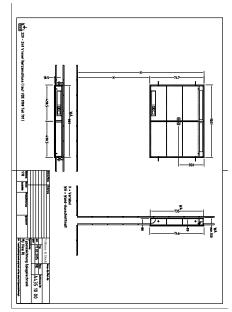

rror glass                                                                                       |
| Material body            | aluminium                                                                                          |
| Surface of body          | E6 EV1                                                                                             |
| Shape                    | Rectangle                                                                                          |
| With lighting            | Yes                                                                                                |
| Smart home compatible    | No                                                                                                 |

# TECHNICAL DRAWINGS

## A4351000



## A4351000