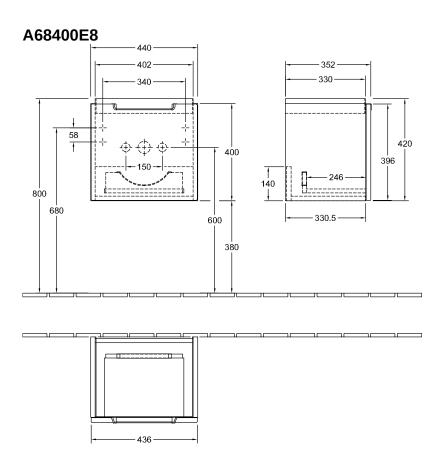

| Handle: Paint, matt                                                                                  |
| Shape                     | Angular                                                                                              |
| Colour designation        | White Wood                                                                                           |
| Other colour designations | Handle: matt silver-coloured                                                                         |
| With lighting             | No                                                                                                   |
| Smart home compatible     | No                                                                                                   |

## TECHNICAL DRAWINGS