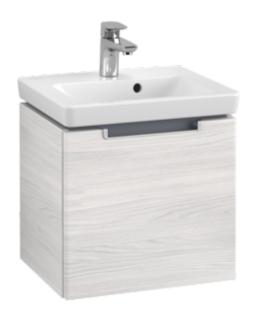

## PRODUCT INFORMATION

| Article title             | Villeroy & Boch Subway 2.0 Vanity<br>unit, 1 pull-out compartment, 440 x<br>420 x 352 mm, White Wood |
|---------------------------|------------------------------------------------------------------------------------------------------|
| Article number            | A68400E8                                                                                             |
| Assembly / Assembly type  | wall-mounted                                                                                         |
| Type of opening           | 1 pull-out compartment                                                                               |
| Equipment                 | $1\ x$ accessory box L , $1\ x$ pull-out compartment                                                 |
| Scope of delivery         | 1 x vanity unit , 1 x fastening set                                                                  |
| Position of washbasin     | washbasin on the middle                                                                              |
| Depth in mm               | 352                                                                                                  |
| Width in mm               | 440                                                                                                  |
| Height in mm              | 420                                                                                                  |
| Collection                | Subway 2.0                                                                                           |
| Suitable for              | selected handwashbasins                                                                              |
| Function                  | with SoftClosing                                                                                     |
| Material front            | MDF                                                                                                  |
| Surface of front          | Film                                                                                                 |
| Material body             | Chipboard                                                                                            |
| Surface of body           | Direct coating                                                                                       |
| Other material            | Handle: Plastic                                                                                      |
| Other surfaces            | Handle: Paint, matt                                                                                  |
| Shape                     | Angular                                                                                              |
| Colour designation        | White Wood                                                                                           |
| Other colour designations | Handle: matt silver-coloured                                                                         |
| With lighting             | No                                                                                                   |
| Smart home compatible     | No                                                                                                   |