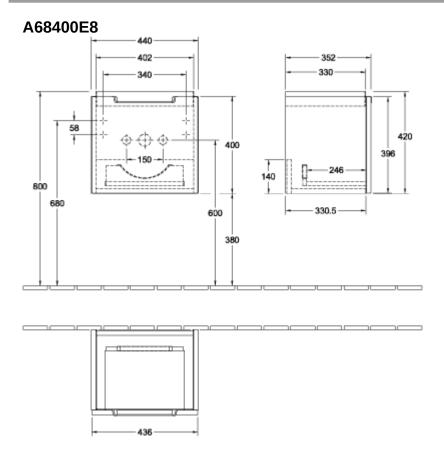

| Handle: Paint, matt                                                                                  |
| Shape                     | Angular                                                                                              |
| Colour designation        | White Wood                                                                                           |
| Other colour designations | Handle: matt silver-coloured                                                                         |
| With lighting             | No                                                                                                   |
| Smart home compatible     | No                                                                                                   |

## TECHNICAL DRAWINGS