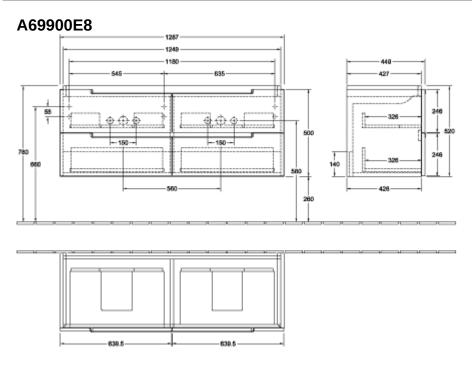

## TECHNICAL DRAWINGS

## PRODUCT INFORMATION

| Article title             | Villeroy & Boch Subway 2.0 Vanity<br>unit, 4 pull-out compartments, 1287<br>x 520 x 449 mm, White Wood                 |
|---------------------------|------------------------------------------------------------------------------------------------------------------------|
| Article number            | A69900E8                                                                                                               |
| Assembly / Assembly type  | wall-mounted                                                                                                           |
| Type of opening           | 4 pull-out compartments                                                                                                |
| Equipment                 | 6 x narrow glass drawer divider , 1 x accessory box S 1 x accessory box M 1 x accessory box L 4 x pull-out compartment |
| Scope of delivery         | $1 \times \text{x}$ x vanity unit , $1 \times \text{x}$ fastening set                                                  |
| Position of washbasin     | washbasin on the middle                                                                                                |
| Depth in mm               | 449                                                                                                                    |
| Width in mm               | 1287                                                                                                                   |
| Height in mm              | 520                                                                                                                    |
| Collection                | Subway 2.0                                                                                                             |
| Suitable for              | selected double vanity washbasins                                                                                      |
| Function                  | with SoftClosing                                                                                                       |
| Material front            | MDF                                                                                                                    |
| Surface of front          | Film                                                                                                                   |
| Material body             | Chipboard                                                                                                              |
| Surface of body           | Direct coating                                                                                                         |
| Other material            | Handle: Plastic                                                                                                        |
| Other surfaces            | Handle: Paint, matt                                                                                                    |
| Shape                     | Angular                                                                                                                |
| Colour designation        | White Wood                                                                                                             |
| Other colour designations | Handle: matt silver-coloured                                                                                           |
| With lighting             | No                                                                                                                     |
| Smart home compatible     | No                                                                                                                     |