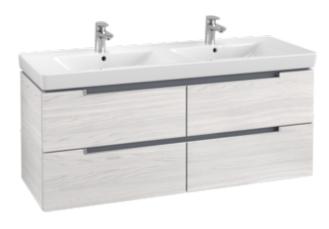

## PRODUCT INFORMATION

| Article title             | Villeroy & Boch Subway 2.0 Vanity<br>unit, 4 pull-out compartments, 1287<br>x 520 x 449 mm, White Wood                 |
|---------------------------|------------------------------------------------------------------------------------------------------------------------|
| Article number            | A69900E8                                                                                                               |
| Assembly / Assembly type  | wall-mounted                                                                                                           |
| Type of opening           | 4 pull-out compartments                                                                                                |
| Equipment                 | 6 x narrow glass drawer divider , 1 x accessory box S 1 x accessory box M 1 x accessory box L 4 x pull-out compartment |
| Scope of delivery         | $1 \times \text{x}$ x vanity unit , $1 \times \text{x}$ fastening set                                                  |
| Position of washbasin     | washbasin on the middle                                                                                                |
| Depth in mm               | 449                                                                                                                    |
| Width in mm               | 1287                                                                                                                   |
| Height in mm              | 520                                                                                                                    |
| Collection                | Subway 2.0                                                                                                             |
| Suitable for              | selected double vanity washbasins                                                                                      |
| Function                  | with SoftClosing                                                                                                       |
| Material front            | MDF                                                                                                                    |
| Surface of front          | Film                                                                                                                   |
| Material body             | Chipboard                                                                                                              |
| Surface of body           | Direct coating                                                                                                         |
| Other material            | Handle: Plastic                                                                                                        |
| Other surfaces            | Handle: Paint, matt                                                                                                    |
| Shape                     | Angular                                                                                                                |
| Colour designation        | White Wood                                                                                                             |
| Other colour designations | Handle: matt silver-coloured                                                                                           |
| With lighting             | No                                                                                                                     |
| Smart home compatible     | No                                                                                                                     |