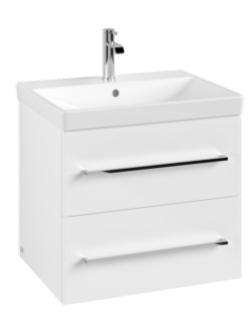

## AVENTO VANITY UNIT ANGULAR

## PRODUCT INFORMATION

| Article title            | Villeroy & Boch Avento Vanity unit,<br>2 pull-out compartments, 576 x 514<br>x 484 mm, Brilliant White |
|--------------------------|--------------------------------------------------------------------------------------------------------|
| Article number           | A88900VE                                                                                               |
| Assembly / Assembly type | wall-mounted                                                                                           |
| Type of opening          | 2 pull-out compartments                                                                                |
| Equipment                | 2 x pull-out compartment                                                                               |
| Scope of delivery        | 1 x vanity unit , 1 x fastening set                                                                    |
| Position of washbasin    | washbasin on the middle                                                                                |
| Depth in mm              | 484                                                                                                    |
| Width in mm              | 576                                                                                                    |
| Height in mm             | 514                                                                                                    |
| Depth with handle mm     | 484                                                                                                    |
| Depth without handle mm  | 452                                                                                                    |
| Collection               | Avento                                                                                                 |
| Suitable for             | selected washbasins                                                                                    |
| Function                 | with SoftClosing                                                                                       |
| Material front           | Chipboard                                                                                              |
| Surface of front         | Lacquer coating                                                                                        |
| Material body            | Chipboard                                                                                              |
| Surface of body          | Lacquer coating                                                                                        |
| Other material           | Handle: Chrome                                                                                         |
| Other surfaces           | Handle: glossy                                                                                         |
| Shape                    | Angular                                                                                                |
| Colour designation       | Brilliant White                                                                                        |
| With lighting            | No                                                                                                     |
| Smart home compatible    | No                                                                                                     |