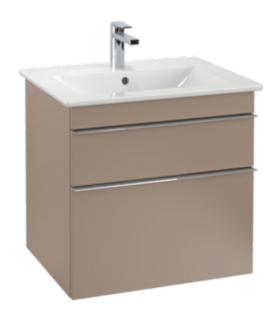

## VENTICELLO VANITY UNIT ANGULAR

## PRODUCT INFORMATION

| Article title                     | Villeroy & Boch Venticello Vanity<br>unit, 2 pull-out compartments, 553 x<br>590 x 502 mm, Taupe / Taupe              |
|-----------------------------------|-----------------------------------------------------------------------------------------------------------------------|
| Article number                    | A92301VM                                                                                                              |
| Assembly / Assembly type          | wall-mounted                                                                                                          |
| Type of opening                   | 2 pull-out compartments                                                                                               |
| Equipment                         | 1 x wide glass drawer divider , 2 x<br>narrow glass drawer divider 1 x<br>accessory box L 2 x pull-out<br>compartment |
| Scope of delivery                 | $1 \times \text{vanity unit}$ , $1 \times \text{fastening set}$                                                       |
| Position of washbasin             | washbasin on the middle                                                                                               |
| Depth in mm                       | 502                                                                                                                   |
| Width in mm                       | 553                                                                                                                   |
| Height in mm                      | 590                                                                                                                   |
| Depth with handle mm              | 502                                                                                                                   |
| Depth without handle mm           | 477                                                                                                                   |
| Collection                        | Venticello                                                                                                            |
| Suitable for                      | selected washbasins                                                                                                   |
| Function                          | with SoftClosing                                                                                                      |
| Material front                    | Chipboard                                                                                                             |
| Surface of front                  | Lacquer coating                                                                                                       |
| Material body                     | Chipboard                                                                                                             |
| Surface of body                   | Lacquer coating                                                                                                       |
| Material cover panel              | Chipboard                                                                                                             |
| Other material                    | Handle: aluminium                                                                                                     |
| Other surfaces                    | Handle: Chrome, glossy                                                                                                |
| Shape                             | Angular                                                                                                               |
| Colour designation                | Taupe                                                                                                                 |
| Colour designation of cover panel | Taupe                                                                                                                 |
| Other colour designations         | Handle: Chrome                                                                                                        |
| With lighting                     | No                                                                                                                    |
| Smart home compatible             | No                                                                                                                    |