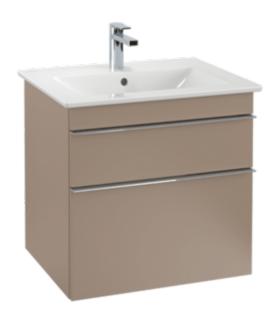

## PRODUCT INFORMATION

| Article title                     | Villeroy & Boch Venticello Vanity<br>unit, 2 pull-out compartments, 603 x<br>590 x 502 mm, Volcano Black /<br>Volcano Black |
|-----------------------------------|-----------------------------------------------------------------------------------------------------------------------------|
| Article number                    | A92401VL                                                                                                                    |
| Assembly / Assembly type          | wall-mounted                                                                                                                |
| Type of opening                   | 2 pull-out compartments                                                                                                     |
| Equipment                         | 1 x wide glass drawer divider , 2 x<br>narrow glass drawer divider 1 x<br>accessory box L 2 x pull-out<br>compartment       |
| Scope of delivery                 | 1x vanity unit , $1x$ fastening set                                                                                         |
| Position of washbasin             | washbasin on the middle                                                                                                     |
| Depth in mm                       | 502                                                                                                                         |
| Width in mm                       | 603                                                                                                                         |
| Height in mm                      | 590                                                                                                                         |
| Depth with handle mm              | 502                                                                                                                         |
| Depth without handle mm           | 477                                                                                                                         |
| Collection                        | Venticello                                                                                                                  |
| Suitable for                      | selected washbasins                                                                                                         |
| Function                          | with SoftClosing                                                                                                            |
| Material front                    | Chipboard                                                                                                                   |
| Surface of front                  | Lacquer coating                                                                                                             |
| Material body                     | Chipboard                                                                                                                   |
| Surface of body                   | Lacquer coating                                                                                                             |
| Material cover panel              | Chipboard                                                                                                                   |
| Other material                    | Handle: aluminium                                                                                                           |
| Other surfaces                    | Handle: Chrome, glossy                                                                                                      |
| Shape                             | Angular                                                                                                                     |
| Colour designation                | Volcano Black                                                                                                               |
| Colour designation of cover panel | Volcano Black                                                                                                               |
| Other colour designations         | Handle: Chrome                                                                                                              |
| With lighting                     | No                                                                                                                          |
| Smart home compatible             | No                                                                                                                          |