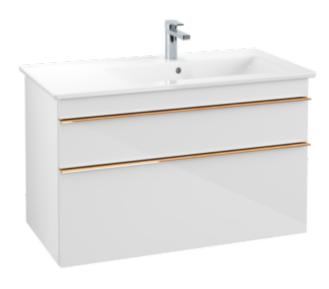

## PRODUCT INFORMATION

| Article title                     | Villeroy & Boch Venticello Vanity<br>unit, 2 pull-out compartments, 953 x<br>590 x 502 mm, Glossy White /<br>Glossy White |
|-----------------------------------|---------------------------------------------------------------------------------------------------------------------------|
| Article number                    | A92805DH                                                                                                                  |
| Assembly / Assembly type          | wall-mounted                                                                                                              |
| Type of opening                   | 2 pull-out compartments                                                                                                   |
| Equipment                         | 1 x wide glass drawer divider , 2 x<br>narrow glass drawer divider 1 x<br>accessory box L 2 x pull-out<br>compartment     |
| Scope of delivery                 | 1x vanity unit , $1x$ fastening set                                                                                       |
| Position of washbasin             | washbasin on the middle                                                                                                   |
| Depth in mm                       | 502                                                                                                                       |
| Width in mm                       | 953                                                                                                                       |
| Height in mm                      | 590                                                                                                                       |
| Depth with handle mm              | 502                                                                                                                       |
| Depth without handle mm           | 477                                                                                                                       |
| Collection                        | Venticello                                                                                                                |
| Suitable for                      | selected vanity washbasins                                                                                                |
| Function                          | with SoftClosing                                                                                                          |
| Material front                    | MDF                                                                                                                       |
| Surface of front                  | Film                                                                                                                      |
| Material body                     | MDF                                                                                                                       |
| Surface of body                   | Film                                                                                                                      |
| Material cover panel              | MDF                                                                                                                       |
| Other material                    | Handle: aluminium                                                                                                         |
| Other surfaces                    | Handle: Copper, glossy                                                                                                    |
| Shape                             | Angular                                                                                                                   |
| Colour designation                | Glossy White                                                                                                              |
| Colour designation of cover panel | Glossy White                                                                                                              |
| Other colour designations         | Handle: Copper                                                                                                            |
| With lighting                     | No                                                                                                                        |
| Smart home compatible             | No                                                                                                                        |