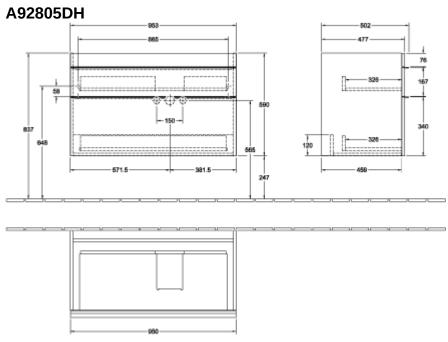

## TECHNICAL DRAWINGS

## PRODUCT INFORMATION

| Article title                     | Villeroy & Boch Venticello Vanity<br>unit, 2 pull-out compartments, 953 x<br>590 x 502 mm, Glossy White /<br>Glossy White |
|-----------------------------------|---------------------------------------------------------------------------------------------------------------------------|
| Article number                    | A92805DH                                                                                                                  |
| Assembly / Assembly type          | wall-mounted                                                                                                              |
| Type of opening                   | 2 pull-out compartments                                                                                                   |
| Equipment                         | 1 x wide glass drawer divider , 2 x<br>narrow glass drawer divider 1 x<br>accessory box L 2 x pull-out<br>compartment     |
| Scope of delivery                 | 1x vanity unit , $1x$ fastening set                                                                                       |
| Position of washbasin             | washbasin on the middle                                                                                                   |
| Depth in mm                       | 502                                                                                                                       |
| Width in mm                       | 953                                                                                                                       |
| Height in mm                      | 590                                                                                                                       |
| Depth with handle mm              | 502                                                                                                                       |
| Depth without handle mm           | 477                                                                                                                       |
| Collection                        | Venticello                                                                                                                |
| Suitable for                      | selected vanity washbasins                                                                                                |
| Function                          | with SoftClosing                                                                                                          |
| Material front                    | MDF                                                                                                                       |
| Surface of front                  | Film                                                                                                                      |
| Material body                     | MDF                                                                                                                       |
| Surface of body                   | Film                                                                                                                      |
| Material cover panel              | MDF                                                                                                                       |
| Other material                    | Handle: aluminium                                                                                                         |
| Other surfaces                    | Handle: Copper, glossy                                                                                                    |
| Shape                             | Angular                                                                                                                   |
| Colour designation                | Glossy White                                                                                                              |
| Colour designation of cover panel | Glossy White                                                                                                              |
| Other colour designations         | Handle: Copper                                                                                                            |
| With lighting                     | No                                                                                                                        |
| Smart home compatible             | No                                                                                                                        |