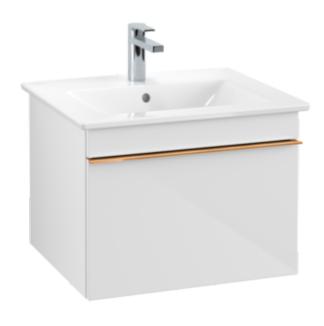

## PRODUCT INFORMATION

| Article title                     | Villeroy & Boch Venticello Vanity<br>unit, 1 pull-out compartment, 553 x<br>420 x 502 mm, Glossy White /<br>Glossy White |
|-----------------------------------|--------------------------------------------------------------------------------------------------------------------------|
| Article number                    | A93205DH                                                                                                                 |
| Assembly / Assembly type          | wall-mounted                                                                                                             |
| Type of opening                   | 1 pull-out compartment                                                                                                   |
| Equipment                         | 1 x wide glass drawer divider , 2 x<br>narrow glass drawer divider 1 x<br>accessory box L 1 x pull-out<br>compartment    |
| Scope of delivery                 | $1 \times \text{ vanity unit }, 1 \times \text{ fastening set}$                                                          |
| Position of washbasin             | washbasin on the middle                                                                                                  |
| Depth in mm                       | 502                                                                                                                      |
| Width in mm                       | 553                                                                                                                      |
| Height in mm                      | 420                                                                                                                      |
| Depth with handle mm              | 502                                                                                                                      |
| Depth without handle mm           | 477                                                                                                                      |
| Collection                        | Venticello                                                                                                               |
| Suitable for                      | selected washbasins                                                                                                      |
| Function                          | with SoftClosing                                                                                                         |
| Material front                    | MDF                                                                                                                      |
| Surface of front                  | Film                                                                                                                     |
| Material body                     | MDF                                                                                                                      |
| Surface of body                   | Film                                                                                                                     |
| Material cover panel              | MDF                                                                                                                      |
| Other material                    | Handle: aluminium                                                                                                        |
| Other surfaces                    | Handle: Copper, glossy                                                                                                   |
| Shape                             | Angular                                                                                                                  |
| Colour designation                | Glossy White                                                                                                             |
| Colour designation of cover panel | Glossy White                                                                                                             |
| Other colour designations         | Handle: Copper                                                                                                           |
| With lighting                     | No                                                                                                                       |
| Smart home compatible             | No                                                                                                                       |