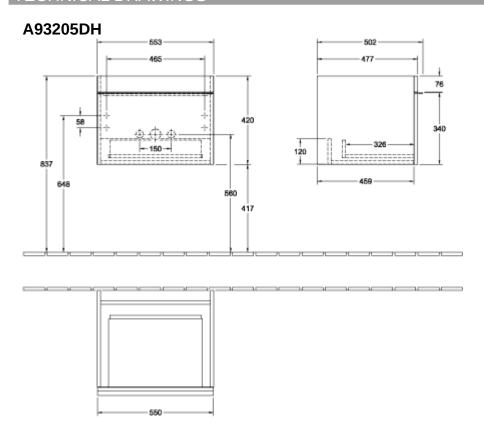

| Glossy White                                                                                                             |
| Colour designation of cover panel | Glossy White                                                                                                             |
| Other colour designations         | Handle: Copper                                                                                                           |
| With lighting                     | No                                                                                                                       |
| Smart home compatible             | No                                                                                                                       |

## TECHNICAL DRAWINGS