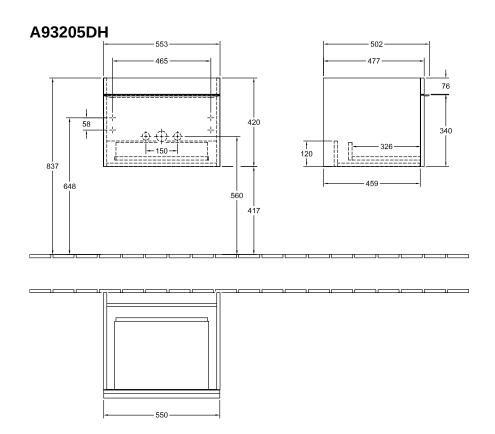

| Glossy White                                                                                                             |
| Colour designation of cover panel | Glossy White                                                                                                             |
| Other colour designations         | Handle: Copper                                                                                                           |
| With lighting                     | No                                                                                                                       |
| Smart home compatible             | No                                                                                                                       |

## TECHNICAL DRAWINGS