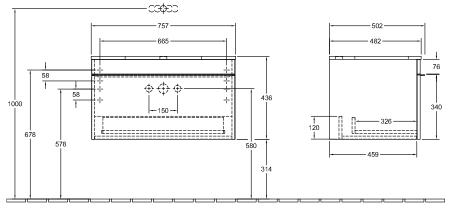

|
| Colour designation of cover panel | Glossy White                                                                                                             |
| Other colour designations         | Handle: Copper                                                                                                           |
| With lighting                     | No                                                                                                                       |
| Smart home compatible             | No                                                                                                                       |

## TECHNICAL DRAWINGS

#### A94505DH





#### A94505DH