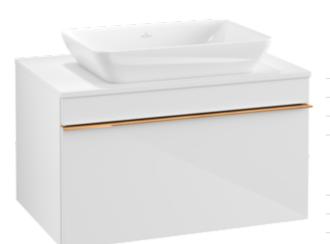

### PRODUCT INFORMATION

| Article title                     | Villeroy & Boch Venticello Vanity<br>unit, 1 pull-out compartment, 757 x<br>436 x 502 mm, Glossy White /<br>Glossy White |
|-----------------------------------|--------------------------------------------------------------------------------------------------------------------------|
| Article number                    | A94505DH                                                                                                                 |
| Assembly / Assembly type          | wall-mounted                                                                                                             |
| Type of opening                   | 1 pull-out compartment                                                                                                   |
| Equipment                         | 1 x wide glass drawer divider , 2 x<br>narrow glass drawer divider 1 x<br>accessory box L 1 x pull-out<br>compartment    |
| Scope of delivery                 | 1 x vanity unit , 1 x fastening set                                                                                      |
| Position of washbasin             | washbasin on the middle                                                                                                  |
| Furniture with tap hole           | Tap hole pre-drilled at the factory                                                                                      |
| Depth in mm                       | 502                                                                                                                      |
| Width in mm                       | 757                                                                                                                      |
| Height in mm                      | 436                                                                                                                      |
| Depth with handle mm              | 502                                                                                                                      |
| Depth without handle mm           | 477                                                                                                                      |
| Collection                        | Venticello                                                                                                               |
| Suitable for                      | selected surface-mounted washbasins                                                                                      |
| Function                          | with SoftClosing                                                                                                         |
| Material front                    | MDF                                                                                                                      |
| Surface of front                  | Film                                                                                                                     |
| Material body                     | MDF                                                                                                                      |
| Surface of body                   | Film                                                                                                                     |
| Material cover panel              | MDF                                                                                                                      |
| Other material                    | Handle: aluminium                                                                                                        |
| Other surfaces                    | Handle: Copper, glossy                                                                                                   |
| Shape                             | Angular                                                                                                                  |
| Colour designation                | Glossy White                                                                                                             |
| Colour designation of cover panel | Glossy White                                                                                                             |
| Other colour designations         | Handle: Copper                                                                                                           |
| With lighting                     | No                                                                                                                       |
| Smart home compatible             | No                                                                                                                       |