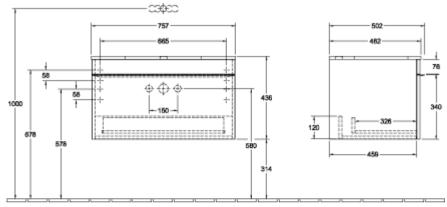

White                                                                                                             |
| Colour designation of cover panel | Glossy White                                                                                                             |
| Other colour designations         | Handle: Copper                                                                                                           |
| With lighting                     | No                                                                                                                       |
| Smart home compatible             | No                                                                                                                       |

## TECHNICAL DRAWINGS

#### A94505DH





#### A94505DH