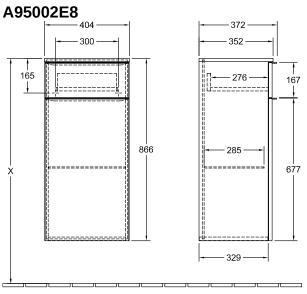

| White Wood                                                                                                      |
| Colour designation of cover panel | White Wood                                                                                                      |
| Other colour designations         | Handle: White                                                                                                   |
| With lighting                     | No                                                                                                              |
| Smart home compatible             | No                                                                                                              |

## TECHNICAL DRAWINGS

## A95002E8



\_\_\_

. X = Variabel

10

÷





X = Variabel