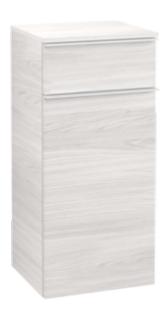

## PRODUCT INFORMATION

| Article title                     | Villeroy & Boch Venticello Side<br>cabinet, 1 door, 1 drawer, 404 x 866<br>x 372 mm, White Wood / White<br>Wood |
|-----------------------------------|-----------------------------------------------------------------------------------------------------------------|
| Article number                    | A95002E8                                                                                                        |
| Assembly / Assembly type          | wall-mounted                                                                                                    |
| Type of opening                   | 1 door, 1 drawer                                                                                                |
| Door hinge                        | hinges on left                                                                                                  |
| Equipment                         | $1 \ x \ door$ , $1 \ x \ glass \ shelf \ 1 \ x \ pull-out \ compartment \ with \ non-slip \ mat$               |
| Scope of delivery                 | 1 x side cabinet , 1 x fastening set                                                                            |
| Depth in mm                       | 372                                                                                                             |
| Width in mm                       | 404                                                                                                             |
| Height in mm                      | 866                                                                                                             |
| Depth with handle mm              | 372                                                                                                             |
| Depth without handle mm           | 347                                                                                                             |
| Collection                        | Venticello                                                                                                      |
| Function                          | with SoftClosing                                                                                                |
| Material front                    | MDF                                                                                                             |
| Surface of front                  | Film                                                                                                            |
| Material body                     | Chipboard                                                                                                       |
| Surface of body                   | Direct coating                                                                                                  |
| Material cover panel              | Chipboard                                                                                                       |
| Other material                    | Handle: aluminium                                                                                               |
| Other surfaces                    | Handle: Paint, matt                                                                                             |
| Shape                             | Angular                                                                                                         |
| Colour designation                | White Wood                                                                                                      |
| Colour designation of cover panel | White Wood                                                                                                      |
| Other colour designations         | Handle: White                                                                                                   |
| With lighting                     | No                                                                                                              |
| Smart home compatible             | No                                                                                                              |