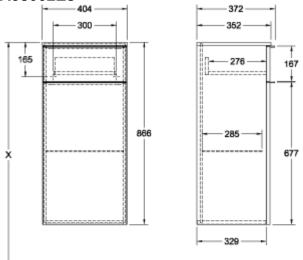

|
| Colour designation                | White Wood                                                                                                      |
| Colour designation of cover panel | White Wood                                                                                                      |
| Other colour designations         | Handle: White                                                                                                   |
| With lighting                     | No                                                                                                              |
| Smart home compatible             | No                                                                                                              |

## TECHNICAL DRAWINGS

## A95002E8



\_\_\_

. X = Variabel

10

÷





X = Variabel