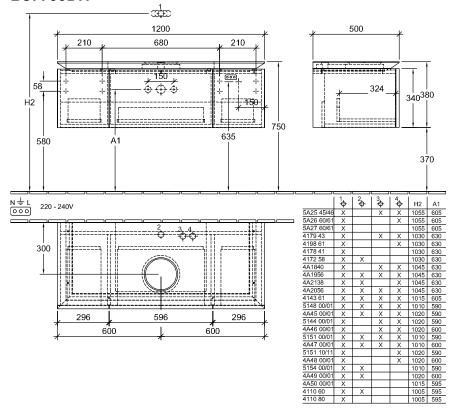

|
| Colour designation                | Glossy White                                                                                                                            |
| Colour designation of cover panel | Glossy White                                                                                                                            |
| With lighting                     | No                                                                                                                                      |
| Smart home compatible             | No                                                                                                                                      |

# TECHNICAL DRAWINGS

### B57700DH



#### B57700DH