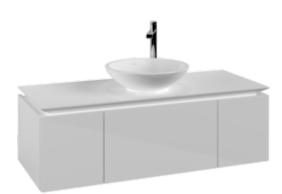

## PRODUCT INFORMATION

| Article title                     | Villeroy & Boch Legato Vanity unit,<br>3 pull-out compartments, 1200 x<br>380 x 500 mm, Glossy White /<br>Glossy White                  |
|-----------------------------------|-----------------------------------------------------------------------------------------------------------------------------------------|
| Article number                    | B57700DH                                                                                                                                |
| Assembly / Assembly type          | wall-mounted                                                                                                                            |
| Type of opening                   | 3 pull-out compartments                                                                                                                 |
| Equipment                         | 1 x wide glass drawer divider , 2 x<br>narrow glass drawer divider 1 x<br>accessory box L 3 x pull-out<br>compartment with non-slip mat |
| Scope of delivery                 | $1 	ext{ x vanity unit}$ , $1 	ext{ x fastening set}$                                                                                   |
| Position of washbasin             | washbasin on the middle                                                                                                                 |
| Furniture with tap hole           | Tap hole pre-drilled at the factory                                                                                                     |
| Depth in mm                       | 500                                                                                                                                     |
| Width in mm                       | 1200                                                                                                                                    |
| Height in mm                      | 380                                                                                                                                     |
| Collection                        | Legato                                                                                                                                  |
| Suitable for                      | selected surface-mounted washbasins                                                                                                     |
| Function                          | with SoftClosing                                                                                                                        |
| Material front                    | MDF                                                                                                                                     |
| Surface of front                  | Acrylic film                                                                                                                            |
| Material body                     | MDF                                                                                                                                     |
| Surface of body                   | Acrylic film                                                                                                                            |
| Material cover panel              | Chipboard                                                                                                                               |
| Shape                             | Angular                                                                                                                                 |
| Colour designation                | Glossy White                                                                                                                            |
| Colour designation of cover panel | Glossy White                                                                                                                            |
| With lighting                     | No                                                                                                                                      |
| Smart home compatible             | No                                                                                                                                      |