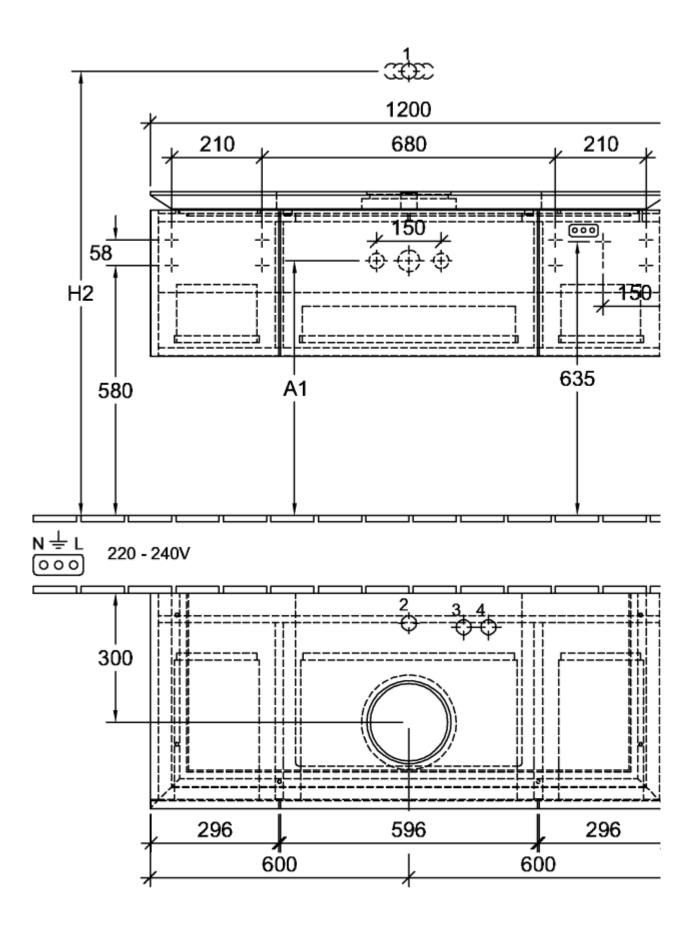

|
| Colour designation                | Glossy White                                                                                                                            |
| Colour designation of cover panel | Glossy White                                                                                                                            |
| With lighting                     | No                                                                                                                                      |
| Smart home compatible             | No                                                                                                                                      |

# TECHNICAL DRAWINGS

### B57700DH



#### B57700DH