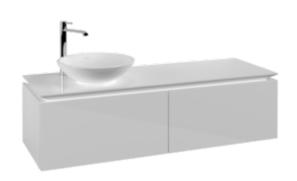

## PRODUCT INFORMATION

| Article title                     | Villeroy & Boch Legato Vanity unit,<br>2 pull-out compartments, 1400 x<br>380 x 500 mm, Glossy White /<br>Glossy White                  |
|-----------------------------------|-----------------------------------------------------------------------------------------------------------------------------------------|
| Article number                    | B58700DH                                                                                                                                |
| Assembly / Assembly type          | wall-mounted                                                                                                                            |
| Type of opening                   | 2 pull-out compartments                                                                                                                 |
| Equipment                         | 2 x wide glass drawer divider , 4 x<br>narrow glass drawer divider 2 x<br>accessory box L 2 x pull-out<br>compartment with non-slip mat |
| Scope of delivery                 | $1 \times \text{vanity unit}$ , $1 \times \text{fastening set}$                                                                         |
| Position of washbasin             | washbasin on left                                                                                                                       |
| Furniture with tap hole           | Tap hole pre-drilled at the factory                                                                                                     |
| Depth in mm                       | 500                                                                                                                                     |
| Width in mm                       | 1400                                                                                                                                    |
| Height in mm                      | 380                                                                                                                                     |
| Collection                        | Legato                                                                                                                                  |
| Suitable for                      | selected surface-mounted washbasins                                                                                                     |
| Function                          | with SoftClosing                                                                                                                        |
| Material front                    | MDF                                                                                                                                     |
| Surface of front                  | Acrylic film                                                                                                                            |
| Material body                     | MDF                                                                                                                                     |
| Surface of body                   | Acrylic film                                                                                                                            |
| Material cover panel              | Chipboard                                                                                                                               |
| Shape                             | Angular                                                                                                                                 |
| Colour designation                | Glossy White                                                                                                                            |
| Colour designation of cover panel | Glossy White                                                                                                                            |
| With lighting                     | No                                                                                                                                      |
| Smart home compatible             | No                                                                                                                                      |