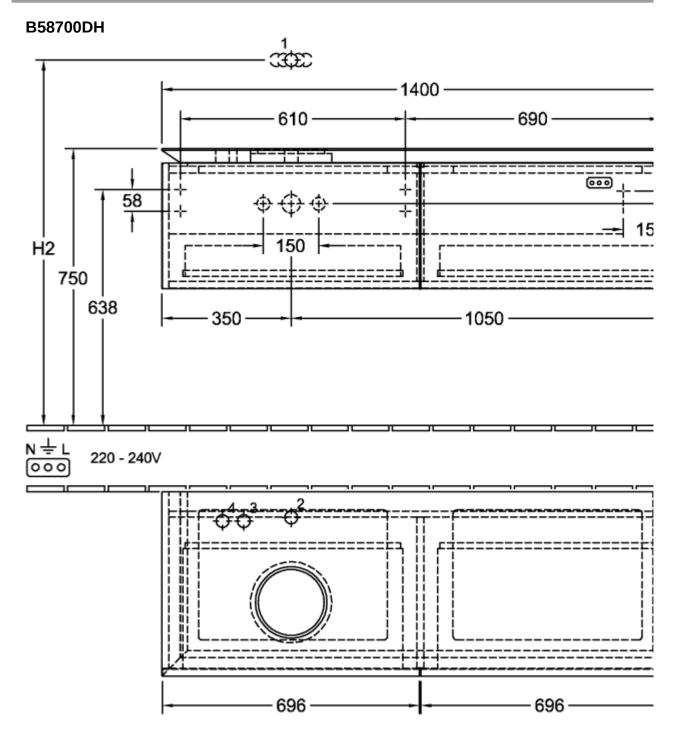

|
| Colour designation                | Glossy White                                                                                                                            |
| Colour designation of cover panel | Glossy White                                                                                                                            |
| With lighting                     | No                                                                                                                                      |
| Smart home compatible             | No                                                                                                                                      |

## TECHNICAL DRAWINGS



## B58700DH