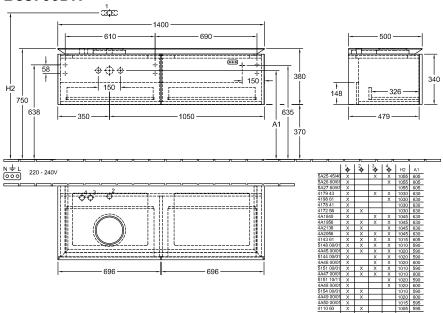

|
| Colour designation                | Glossy White                                                                                                                            |
| Colour designation of cover panel | Glossy White                                                                                                                            |
| With lighting                     | No                                                                                                                                      |
| Smart home compatible             | No                                                                                                                                      |

## TECHNICAL DRAWINGS



## B58700DH