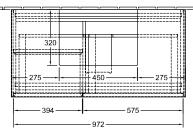

|
| Colour designation of cover panel | Glass White Matt                                                                                                                                                          |
| With lighting                     | Yes                                                                                                                                                                       |
| Smart home compatible             | No                                                                                                                                                                        |

## TECHNICAL DRAWINGS

## F111GFGM



<u>사</u>는 220 - 240 V



#### F111GFGM



N<sup>⊥</sup>-L ∞∞0 220 - 240 V