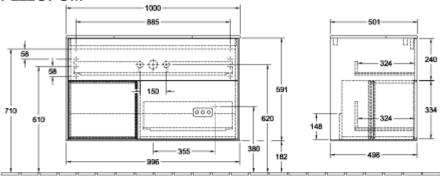

|
| Colour designation of cover panel | Glass White Matt                                                                                                                                                          |
| With lighting                     | Yes                                                                                                                                                                       |
| Smart home compatible             | No                                                                                                                                                                        |

## TECHNICAL DRAWINGS

## F111GFGM



<u>사</u>는 220 - 240 V



#### F111GFGM



N<sup>⊥</sup>-L ∞∞0 220 - 240 V