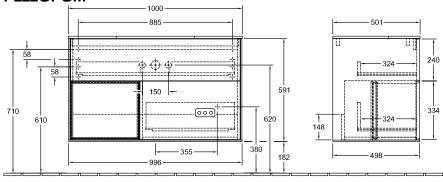

|
| Colour designation of cover panel | Glass White Matt                                                                                                                                                          |
| With lighting                     | Yes                                                                                                                                                                       |
| Smart home compatible             | No                                                                                                                                                                        |

## TECHNICAL DRAWINGS

## F111GFGM



<u>사</u>는 220 - 240 V



#### F111GFGM



N<sup>⊥</sup>-L ∞∞0 220 - 240 V