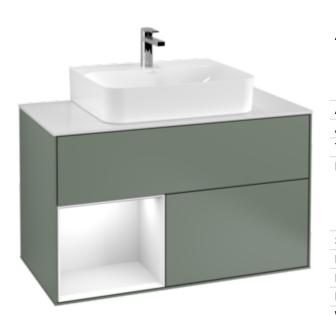

# PRODUCT INFORMATION

| Article title                     | Villeroy & Boch Finion Vanity unit,<br>with lighting, 2 pull-out<br>compartments, 1000 x 603 x 501<br>mm, Olive Matt Lacquer / Glossy<br>White Lacquer / Glass White Matt |
|-----------------------------------|---------------------------------------------------------------------------------------------------------------------------------------------------------------------------|
| Article number                    | F111GFGM                                                                                                                                                                  |
| Assembly / Assembly type          | wall-mounted                                                                                                                                                              |
| Type of opening                   | 2 pull-out compartments                                                                                                                                                   |
| Equipment                         | 1 x wide glass drawer divider , 2 x<br>pull-out compartment with non-slip<br>mat 3 x narrow glass drawer divider<br>1 x accessory box S 1 x accessory<br>box M            |
| Scope of delivery                 | 1 x vanity unit , 1 x fastening set                                                                                                                                       |
| Position of washbasin             | washbasin on the middle                                                                                                                                                   |
| Position of shelf unit            | left                                                                                                                                                                      |
| Depth in mm                       | 501                                                                                                                                                                       |
| Width in mm                       | 1000                                                                                                                                                                      |
| Height in mm                      | 603                                                                                                                                                                       |
| Collection                        | Finion                                                                                                                                                                    |
| Suitable for                      | selected washbasins                                                                                                                                                       |
| Function                          | <ul><li>with SoftClosing</li><li>with lighting</li><li>with push-to-open function</li></ul>                                                                               |
| Material front                    | MDF                                                                                                                                                                       |
| Surface of front                  | Paint                                                                                                                                                                     |
| Material body                     | MDF                                                                                                                                                                       |
| Surface of body                   | Paint                                                                                                                                                                     |
| Material shelf element            | MDF                                                                                                                                                                       |
| Surface of shelf unit             | Paint                                                                                                                                                                     |
| Material cover panel              | MDF                                                                                                                                                                       |
| Shape                             | Angular                                                                                                                                                                   |
| Colour designation                | Olive Matt Lacquer                                                                                                                                                        |
| Colour designation of shelf unit  | Glossy White Lacquer                                                                                                                                                      |
| Colour designation of cover panel | Glass White Matt                                                                                                                                                          |
| With lighting                     | Yes                                                                                                                                                                       |
| Smart home compatible             | No                                                                                                                                                                        |