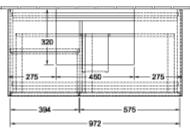

|
| Colour designation of cover panel | Glass White Matt                                                                                                                                                          |
| With lighting                     | Yes                                                                                                                                                                       |
| Smart home compatible             | No                                                                                                                                                                        |

## TECHNICAL DRAWINGS

## F111GFGM



<u>사</u>는 220 - 240 V



#### F111GFGM



N<sup>⊥</sup>-L ∞∞0 220 - 240 V