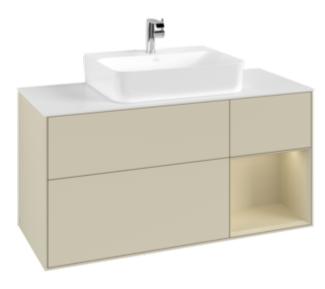

## PRODUCT INFORMATION

| Article title                     | Villeroy & Boch Finion Vanity unit,<br>with lighting, 3 pull-out<br>compartments, 1200 x 603 x 501<br>mm, Silk Grey Matt Lacquer / Silk<br>Grey Matt Lacquer / Glass White<br>Matt |
|-----------------------------------|------------------------------------------------------------------------------------------------------------------------------------------------------------------------------------|
| Article number                    | F171HJHJ                                                                                                                                                                           |
| Assembly / Assembly type          | wall-mounted                                                                                                                                                                       |
| Type of opening                   | 3 pull-out compartments                                                                                                                                                            |
| Equipment                         | 1 x wide glass drawer divider , 3 x<br>narrow glass drawer divider 1 x<br>accessory box S 1 x accessory box<br>M 3 x pull-out compartment with<br>non-slip mat                     |
| Scope of delivery                 | 1 x vanity unit , 1 x fastening set                                                                                                                                                |
| Position of washbasin             | washbasin on the middle                                                                                                                                                            |
| Position of shelf unit            | right                                                                                                                                                                              |
| Depth in mm                       | 501                                                                                                                                                                                |
| Width in mm                       | 1200                                                                                                                                                                               |
| Height in mm                      | 603                                                                                                                                                                                |
| Collection                        | Finion                                                                                                                                                                             |
| Suitable for                      | selected washbasins                                                                                                                                                                |
| Function                          | <ul><li>with SoftClosing</li><li>with lighting</li><li>with push-to-open function</li></ul>                                                                                        |
| Material front                    | MDF                                                                                                                                                                                |
| Surface of front                  | Paint                                                                                                                                                                              |
| Material body                     | MDF                                                                                                                                                                                |
| Surface of body                   | Paint                                                                                                                                                                              |
| Material shelf element            | MDF                                                                                                                                                                                |
| Surface of shelf unit             | Paint                                                                                                                                                                              |
| Material cover panel              | MDF                                                                                                                                                                                |
| Shape                             | Angular                                                                                                                                                                            |
| Colour designation                | Silk Grey Matt Lacquer                                                                                                                                                             |
| Colour designation of shelf unit  | Silk Grey Matt Lacquer                                                                                                                                                             |
| Colour designation of cover panel | Glass White Matt                                                                                                                                                                   |
| With lighting                     | Yes                                                                                                                                                                                |
| Smart home compatible             | No                                                                                                                                                                                 |