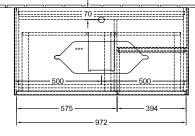

# TECHNICAL DRAWINGS

#### F251PDGM 1000 885 501 . . ... T .3 5 $\phi \phi \phi$ 240 324 58 ..... - 150 591 334 710 148 ↓ 610 620 324 ...... 380 355 \_ 498 182 996

v±1 basil 220 - 240 V