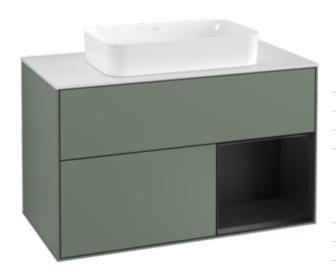

### PRODUCT INFORMATION

| Article title                     | Villeroy & Boch Finion Vanity unit,<br>with lighting, 2 pull-out<br>compartments, 1000 x 603 x 501<br>mm, Olive Matt Lacquer / Black<br>Matt Lacquer / Glass White Matt |
|-----------------------------------|-------------------------------------------------------------------------------------------------------------------------------------------------------------------------|
| Article number                    | F251PDGM                                                                                                                                                                |
| Assembly / Assembly type          | wall-mounted                                                                                                                                                            |
| Type of opening                   | 2 pull-out compartments                                                                                                                                                 |
| Equipment                         | 1 x wide glass drawer divider , 2 x<br>pull-out compartment with non-slip<br>mat 3 x narrow glass drawer divider<br>1 x accessory box S 1 x accessory<br>box M          |
| Scope of delivery                 | 1 x vanity unit , 1 x fastening set                                                                                                                                     |
| Position of washbasin             | washbasin on the middle                                                                                                                                                 |
| Furniture with tap hole           | with drilled tap holes                                                                                                                                                  |
| Position of shelf unit            | right                                                                                                                                                                   |
| Depth in mm                       | 501                                                                                                                                                                     |
| Width in mm                       | 1000                                                                                                                                                                    |
| Height in mm                      | 603                                                                                                                                                                     |
| Collection                        | Finion                                                                                                                                                                  |
| Suitable for                      | selected surface-mounted washbasins                                                                                                                                     |
| Function                          | <ul><li>with SoftClosing</li><li>with lighting</li><li>with push-to-open function</li></ul>                                                                             |
| Material front                    | MDF                                                                                                                                                                     |
| Surface of front                  | Paint                                                                                                                                                                   |
| Material body                     | MDF                                                                                                                                                                     |
| Surface of body                   | Paint                                                                                                                                                                   |
| Material shelf element            | MDF                                                                                                                                                                     |
| Surface of shelf unit             | Paint                                                                                                                                                                   |
| Material cover panel              | MDF                                                                                                                                                                     |
| Shape                             | Angular                                                                                                                                                                 |
| Colour designation                | Olive Matt Lacquer                                                                                                                                                      |
| Colour designation of shelf unit  | Black Matt Lacquer                                                                                                                                                      |
| Colour designation of cover panel | Glass White Matt                                                                                                                                                        |
| With lighting                     | Yes                                                                                                                                                                     |
| Smart home compatible             | No                                                                                                                                                                      |