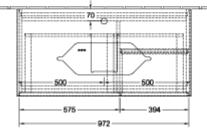

#### F251PDGM 1000 885 501 . . ... T .3 5 $\phi \phi \phi$ 240 324 58 ..... - 150 591 334 710 148 ↓ 610 620 324 ...... 380 355 \_ 498 182 996

v±1 basil 220 - 240 V