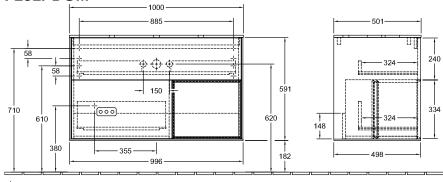

#### F251PDGM 1000 885 501 . . ... T .3 5 $\phi \phi \phi$ 240 324 58 ..... - 150 591 334 710 148 ↓ 610 620 324 ...... 380 355 \_ 498 182 996

v±1 basil 220 - 240 V