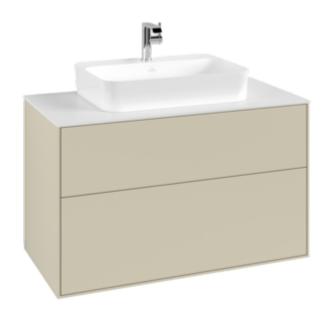

## FINION VANITY UNIT ANGULAR

## PRODUCT INFORMATION

| Article title                     | Villeroy & Boch Finion Vanity unit, 2<br>pull-out compartments, 1000 x 603<br>x 501 mm, Silk Grey Matt Lacquer /<br>Glass White Matt               |
|-----------------------------------|----------------------------------------------------------------------------------------------------------------------------------------------------|
| Article number                    | F35100HJ                                                                                                                                           |
| Assembly / Assembly type          | wall-mounted                                                                                                                                       |
| Type of opening                   | 2 pull-out compartments                                                                                                                            |
| Equipment                         | 1 x wide glass drawer divider , 2 x pull-out compartment with non-slip mat 3 x narrow glass drawer divider 1 x accessory box S 1 x accessory box M |
| Scope of delivery                 | 1 x vanity unit , 1 x fastening set                                                                                                                |
| Position of washbasin             | washbasin on the middle                                                                                                                            |
| Position of shelf unit            | without                                                                                                                                            |
| Depth in mm                       | 501                                                                                                                                                |
| Width in mm                       | 1000                                                                                                                                               |
| Height in mm                      | 603                                                                                                                                                |
| Collection                        | Finion                                                                                                                                             |
| Suitable for                      | selected surface-mounted washbasins                                                                                                                |
| Function                          | <ul><li>with SoftClosing</li><li>with push-to-open function</li></ul>                                                                              |
| Material front                    | MDF                                                                                                                                                |
| Surface of front                  | Paint                                                                                                                                              |
| Material body                     | MDF                                                                                                                                                |
| Surface of body                   | Paint                                                                                                                                              |
| Material cover panel              | MDF                                                                                                                                                |
| Shape                             | Angular                                                                                                                                            |
| Colour designation                | Silk Grey Matt Lacquer                                                                                                                             |
| Colour designation of cover panel | Glass White Matt                                                                                                                                   |
| With lighting                     | No                                                                                                                                                 |
| Smart home compatible             | No                                                                                                                                                 |