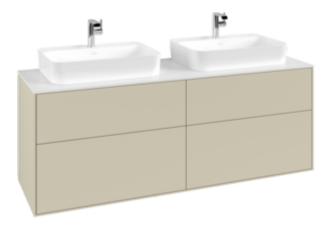

## PRODUCT INFORMATION

| Article title                     | Villeroy & Boch Finion Vanity unit, 4<br>pull-out compartments, 1600 x 603<br>x 501 mm, Silk Grey Matt Lacquer /<br>Glass White Matt                           |
|-----------------------------------|----------------------------------------------------------------------------------------------------------------------------------------------------------------|
| Article number                    | F43100HJ                                                                                                                                                       |
| Assembly / Assembly type          | wall-mounted                                                                                                                                                   |
| Type of opening                   | 4 pull-out compartments                                                                                                                                        |
| Equipment                         | 2 x wide glass drawer divider , 6 x<br>narrow glass drawer divider 2 x<br>accessory box S 2 x accessory box<br>M 4 x pull-out compartment with<br>non-slip mat |
| Scope of delivery                 | 1x vanity unit , $1x$ fastening set                                                                                                                            |
| Position of washbasin             | for 2 washbasins                                                                                                                                               |
| Position of shelf unit            | without                                                                                                                                                        |
| Depth in mm                       | 501                                                                                                                                                            |
| Width in mm                       | 1600                                                                                                                                                           |
| Height in mm                      | 603                                                                                                                                                            |
| Collection                        | Finion                                                                                                                                                         |
| Suitable for                      | selected surface-mounted washbasins                                                                                                                            |
| Function                          | <ul><li>with SoftClosing</li><li>with push-to-open function</li></ul>                                                                                          |
| Material front                    | MDF                                                                                                                                                            |
| Surface of front                  | Paint                                                                                                                                                          |
| Material body                     | MDF                                                                                                                                                            |
| Surface of body                   | Paint                                                                                                                                                          |
| Material cover panel              | MDF                                                                                                                                                            |
| Shape                             | Angular                                                                                                                                                        |
| Colour designation                | Silk Grey Matt Lacquer                                                                                                                                         |
| Colour designation of cover panel | Glass White Matt                                                                                                                                               |
| With lighting                     | No                                                                                                                                                             |
| Smart home compatible             | No                                                                                                                                                             |