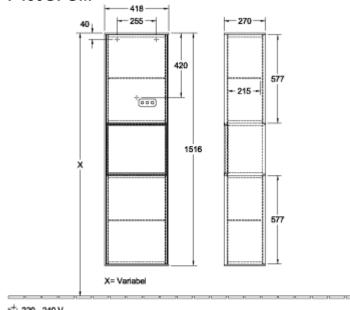

shelf unit                                | <ul> <li>with lighting</li> <li>with push-to-open function</li> </ul> MDF Paint MDF Paint MDF Paint                                  |
| Material front<br>Surface of front<br>Material body<br>Surface of body<br>Material shelf element<br>Surface of shelf unit<br>Shape                       | <ul> <li>with lighting</li> <li>with push-to-open function</li> </ul> MDF Paint MDF Paint MDF Paint Angular                          |
| Material front<br>Surface of front<br>Material body<br>Surface of body<br>Material shelf element<br>Surface of shelf unit<br>Shape<br>Colour designation | <ul> <li>with lighting</li> <li>with push-to-open function</li> </ul> MDF Paint MDF Paint Angular Olive Matt Lacquer                 |

# TECHNICAL DRAWINGS

### F460GFGM



📥 220 - 240 V



-

#### F460GFGM



<u>\_\_\_</u> 220 - 240 V