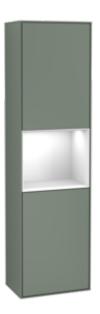

# FINION TALL CABINET ANGULAR

#### PRODUCT INFORMATION

| Article title                                                                                                                                            | Villeroy & Boch Finion Tall cabinet,<br>with lighting, 2 doors, 418 x 1516 x<br>270 mm, Olive Matt Lacquer /<br>Glossy White Lacquer |
|----------------------------------------------------------------------------------------------------------------------------------------------------------|--------------------------------------------------------------------------------------------------------------------------------------|
| Article number                                                                                                                                           | F460GFGM                                                                                                                             |
| Assembly / Assembly type                                                                                                                                 | wall-mounted                                                                                                                         |
| Type of opening                                                                                                                                          | 2 doors                                                                                                                              |
| Door hinge                                                                                                                                               | hinges on left                                                                                                                       |
| Equipment                                                                                                                                                | 2 x door , 2 x glass shelf                                                                                                           |
| Scope of delivery                                                                                                                                        | 1 	imes tall cabinet , $1 	imes$ fastening set                                                                                       |
| Position of shelf unit                                                                                                                                   | centre                                                                                                                               |
| Depth in mm                                                                                                                                              | 270                                                                                                                                  |
| Width in mm                                                                                                                                              | 418                                                                                                                                  |
| Height in mm                                                                                                                                             | 1516                                                                                                                                 |
| Collection                                                                                                                                               | Finion                                                                                                                               |
|                                                                                                                                                          |                                                                                                                                      |
| Function                                                                                                                                                 | <ul><li>with SoftClosing</li><li>with lighting</li><li>with push-to-open function</li></ul>                                          |
| Function<br>Material front                                                                                                                               | with lighting                                                                                                                        |
|                                                                                                                                                          | <ul><li>with lighting</li><li>with push-to-open function</li></ul>                                                                   |
| Material front                                                                                                                                           | <ul><li>with lighting</li><li>with push-to-open function</li><li>MDF</li></ul>                                                       |
| Material front<br>Surface of front                                                                                                                       | <ul> <li>with lighting</li> <li>with push-to-open function</li> </ul> MDF Paint                                                      |
| Material front<br>Surface of front<br>Material body                                                                                                      | <ul> <li>with lighting</li> <li>with push-to-open function</li> </ul> MDF Paint MDF                                                  |
| Material front<br>Surface of front<br>Material body<br>Surface of body                                                                                   | <ul> <li>with lighting</li> <li>with push-to-open function</li> </ul> MDF Paint MDF Paint                                            |
| Material front<br>Surface of front<br>Material body<br>Surface of body<br>Material shelf element                                                         | <ul> <li>with lighting</li> <li>with push-to-open function</li> </ul> MDF Paint MDF Paint MDF                                        |
| Material front<br>Surface of front<br>Material body<br>Surface of body<br>Material shelf element<br>Surface of shelf unit                                | <ul> <li>with lighting</li> <li>with push-to-open function</li> </ul> MDF Paint MDF Paint MDF Paint                                  |
| Material front<br>Surface of front<br>Material body<br>Surface of body<br>Material shelf element<br>Surface of shelf unit<br>Shape                       | <ul> <li>with lighting</li> <li>with push-to-open function</li> </ul> MDF Paint MDF Paint MDF Paint Angular                          |
| Material front<br>Surface of front<br>Material body<br>Surface of body<br>Material shelf element<br>Surface of shelf unit<br>Shape<br>Colour designation | <ul> <li>with lighting</li> <li>with push-to-open function</li> </ul> MDF Paint MDF Paint Angular Olive Matt Lacquer                 |