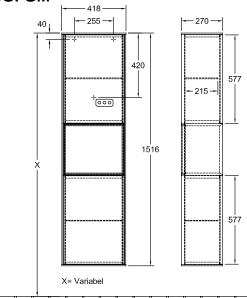

| <ul> <li>with lighting</li> <li>with push-to-open function</li> </ul> MDF Paint MDF Paint MDF Paint                                  |
| Material front<br>Surface of front<br>Material body<br>Surface of body<br>Material shelf element<br>Surface of shelf unit<br>Shape                       | <ul> <li>with lighting</li> <li>with push-to-open function</li> </ul> MDF Paint MDF Paint MDF Paint Angular                          |
| Material front<br>Surface of front<br>Material body<br>Surface of body<br>Material shelf element<br>Surface of shelf unit<br>Shape<br>Colour designation | <ul> <li>with lighting</li> <li>with push-to-open function</li> </ul> MDF Paint MDF Paint Angular Olive Matt Lacquer                 |

# TECHNICAL DRAWINGS

### F460GFGM



📥 220 - 240 V



-

#### F460GFGM



<u>\_\_\_</u> 220 - 240 V