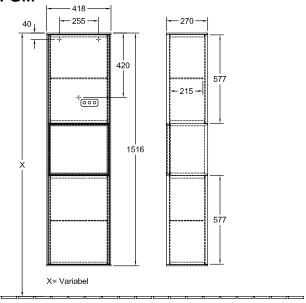

## TECHNICAL DRAWINGS

## PRODUCT INFORMATION

| Article title                                                                                                                       | Villeroy & Boch Finion Tall cabinet,<br>with lighting, 2 doors, 418 x 1516 x<br>270 mm, Olive Matt Lacquer /<br>Glossy White Lacquer |
|-------------------------------------------------------------------------------------------------------------------------------------|--------------------------------------------------------------------------------------------------------------------------------------|
| Article number                                                                                                                      | F470GFGM                                                                                                                             |
| Assembly / Assembly type                                                                                                            | wall-mounted                                                                                                                         |
| Type of opening                                                                                                                     | 2 doors                                                                                                                              |
| Door hinge                                                                                                                          | hinges on right                                                                                                                      |
| Equipment                                                                                                                           | 2 x door , 2 x glass shelf                                                                                                           |
| Scope of delivery                                                                                                                   | 1 x tall cabinet , 1 x fastening set                                                                                                 |
| Position of shelf unit                                                                                                              | centre                                                                                                                               |
| Depth in mm                                                                                                                         | 270                                                                                                                                  |
| Width in mm                                                                                                                         | 418                                                                                                                                  |
| Height in mm                                                                                                                        | 1516                                                                                                                                 |
| Collection                                                                                                                          | Finion                                                                                                                               |
|                                                                                                                                     |                                                                                                                                      |
| Function                                                                                                                            | <ul><li>with SoftClosing</li><li>with lighting</li><li>with push-to-open function</li></ul>                                          |
| Function  Material front                                                                                                            | <ul> <li>with lighting</li> </ul>                                                                                                    |
|                                                                                                                                     | <ul><li>with lighting</li><li>with push-to-open function</li></ul>                                                                   |
| Material front                                                                                                                      | <ul><li>with lighting</li><li>with push-to-open function</li></ul>                                                                   |
| Material front Surface of front                                                                                                     | <ul><li>with lighting</li><li>with push-to-open function</li></ul> MDF Paint                                                         |
| Material front Surface of front Material body                                                                                       | <ul><li>with lighting</li><li>with push-to-open function</li></ul> MDF Paint MDF                                                     |
| Material front Surface of front Material body Surface of body                                                                       | <ul> <li>with lighting</li> <li>with push-to-open function</li> </ul> MDF Paint MDF Paint Paint                                      |
| Material front Surface of front Material body Surface of body Material shelf element                                                | <ul> <li>with lighting</li> <li>with push-to-open function</li> </ul> MDF Paint MDF Paint MDF Paint MDF                              |
| Material front Surface of front Material body Surface of body Material shelf element Surface of shelf unit                          | <ul> <li>with lighting</li> <li>with push-to-open function</li> </ul> MDF Paint MDF Paint MDF Paint MDF Paint Paint                  |
| Material front Surface of front Material body Surface of body Material shelf element Surface of shelf unit Shape                    | <ul> <li>with lighting</li> <li>with push-to-open function</li> </ul> MDF Paint MDF Paint MDF Paint Angular                          |
| Material front Surface of front Material body Surface of body Material shelf element Surface of shelf unit Shape Colour designation | <ul> <li>with lighting</li> <li>with push-to-open function</li> </ul> MDF Paint MDF Paint MDF Paint Angular Olive Matt Lacquer       |