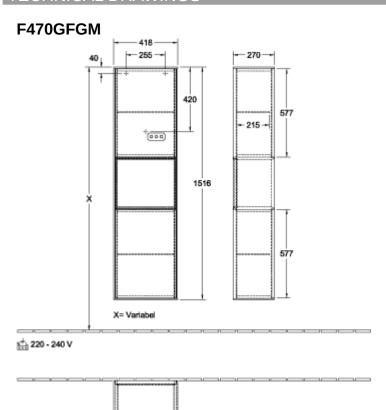

## TECHNICAL DRAWINGS

## F470GFGM

± 220 - 240 V

## PRODUCT INFORMATION

| Article title                                                                                                                       | Villeroy & Boch Finion Tall cabinet,<br>with lighting, 2 doors, 418 x 1516 x<br>270 mm, Olive Matt Lacquer /<br>Glossy White Lacquer |
|-------------------------------------------------------------------------------------------------------------------------------------|--------------------------------------------------------------------------------------------------------------------------------------|
| Article number                                                                                                                      | F470GFGM                                                                                                                             |
| Assembly / Assembly type                                                                                                            | wall-mounted                                                                                                                         |
| Type of opening                                                                                                                     | 2 doors                                                                                                                              |
| Door hinge                                                                                                                          | hinges on right                                                                                                                      |
| Equipment                                                                                                                           | 2 x door , 2 x glass shelf                                                                                                           |
| Scope of delivery                                                                                                                   | 1 x tall cabinet , 1 x fastening set                                                                                                 |
| Position of shelf unit                                                                                                              | centre                                                                                                                               |
| Depth in mm                                                                                                                         | 270                                                                                                                                  |
| Width in mm                                                                                                                         | 418                                                                                                                                  |
| Height in mm                                                                                                                        | 1516                                                                                                                                 |
| Collection                                                                                                                          | Finion                                                                                                                               |
|                                                                                                                                     |                                                                                                                                      |
| Function                                                                                                                            | <ul><li>with SoftClosing</li><li>with lighting</li><li>with push-to-open function</li></ul>                                          |
| Function  Material front                                                                                                            | <ul> <li>with lighting</li> </ul>                                                                                                    |
|                                                                                                                                     | <ul><li>with lighting</li><li>with push-to-open function</li></ul>                                                                   |
| Material front                                                                                                                      | <ul><li>with lighting</li><li>with push-to-open function</li></ul>                                                                   |
| Material front Surface of front                                                                                                     | <ul><li>with lighting</li><li>with push-to-open function</li></ul> MDF Paint                                                         |
| Material front Surface of front Material body                                                                                       | <ul><li>with lighting</li><li>with push-to-open function</li></ul> MDF Paint MDF                                                     |
| Material front Surface of front Material body Surface of body                                                                       | <ul> <li>with lighting</li> <li>with push-to-open function</li> </ul> MDF Paint MDF Paint Paint                                      |
| Material front Surface of front Material body Surface of body Material shelf element                                                | <ul> <li>with lighting</li> <li>with push-to-open function</li> </ul> MDF Paint MDF Paint MDF Paint MDF                              |
| Material front Surface of front Material body Surface of body Material shelf element Surface of shelf unit                          | <ul> <li>with lighting</li> <li>with push-to-open function</li> </ul> MDF Paint MDF Paint MDF Paint MDF Paint Paint                  |
| Material front Surface of front Material body Surface of body Material shelf element Surface of shelf unit Shape                    | <ul> <li>with lighting</li> <li>with push-to-open function</li> </ul> MDF Paint MDF Paint MDF Paint Angular                          |
| Material front Surface of front Material body Surface of body Material shelf element Surface of shelf unit Shape Colour designation | <ul> <li>with lighting</li> <li>with push-to-open function</li> </ul> MDF Paint MDF Paint MDF Paint Angular Olive Matt Lacquer       |