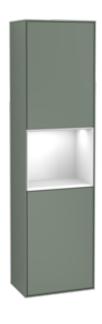

## FINION TALL CABINET ANGULAR

## PRODUCT INFORMATION

| Article title                                                                                                                       | Villeroy & Boch Finion Tall cabinet,<br>with lighting, 2 doors, 418 x 1516 x<br>270 mm, Olive Matt Lacquer /<br>Glossy White Lacquer |
|-------------------------------------------------------------------------------------------------------------------------------------|--------------------------------------------------------------------------------------------------------------------------------------|
| Article number                                                                                                                      | F470GFGM                                                                                                                             |
| Assembly / Assembly type                                                                                                            | wall-mounted                                                                                                                         |
| Type of opening                                                                                                                     | 2 doors                                                                                                                              |
| Door hinge                                                                                                                          | hinges on right                                                                                                                      |
| Equipment                                                                                                                           | 2 x door , 2 x glass shelf                                                                                                           |
| Scope of delivery                                                                                                                   | 1 x tall cabinet , 1 x fastening set                                                                                                 |
| Position of shelf unit                                                                                                              | centre                                                                                                                               |
| Depth in mm                                                                                                                         | 270                                                                                                                                  |
| Width in mm                                                                                                                         | 418                                                                                                                                  |
| Height in mm                                                                                                                        | 1516                                                                                                                                 |
| Collection                                                                                                                          | Finion                                                                                                                               |
|                                                                                                                                     |                                                                                                                                      |
| Function                                                                                                                            | <ul><li>with SoftClosing</li><li>with lighting</li><li>with push-to-open function</li></ul>                                          |
| Function  Material front                                                                                                            | <ul> <li>with lighting</li> </ul>                                                                                                    |
|                                                                                                                                     | <ul><li>with lighting</li><li>with push-to-open function</li></ul>                                                                   |
| Material front                                                                                                                      | <ul><li>with lighting</li><li>with push-to-open function</li></ul>                                                                   |
| Material front Surface of front                                                                                                     | <ul><li>with lighting</li><li>with push-to-open function</li></ul> MDF Paint                                                         |
| Material front Surface of front Material body                                                                                       | <ul><li>with lighting</li><li>with push-to-open function</li></ul> MDF Paint MDF                                                     |
| Material front Surface of front Material body Surface of body                                                                       | <ul> <li>with lighting</li> <li>with push-to-open function</li> </ul> MDF Paint MDF Paint Paint                                      |
| Material front Surface of front Material body Surface of body Material shelf element                                                | <ul> <li>with lighting</li> <li>with push-to-open function</li> </ul> MDF Paint MDF Paint MDF Paint MDF                              |
| Material front Surface of front Material body Surface of body Material shelf element Surface of shelf unit                          | <ul> <li>with lighting</li> <li>with push-to-open function</li> </ul> MDF Paint MDF Paint MDF Paint MDF Paint Paint                  |
| Material front Surface of front Material body Surface of body Material shelf element Surface of shelf unit Shape                    | <ul> <li>with lighting</li> <li>with push-to-open function</li> </ul> MDF Paint MDF Paint MDF Paint Angular                          |
| Material front Surface of front Material body Surface of body Material shelf element Surface of shelf unit Shape Colour designation | <ul> <li>with lighting</li> <li>with push-to-open function</li> </ul> MDF Paint MDF Paint MDF Paint Angular Olive Matt Lacquer       |