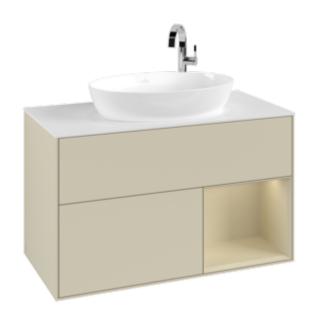

## FINION VANITY UNIT ANGULAR

## PRODUCT INFORMATION

| Article title                     | Villeroy & Boch Finion Vanity unit,<br>with lighting, 2 pull-out<br>compartments, 1000 x 603 x 501<br>mm, Silk Grey Matt Lacquer / Silk<br>Grey Matt Lacquer / Glass White<br>Matt |
|-----------------------------------|------------------------------------------------------------------------------------------------------------------------------------------------------------------------------------|
| Article number                    | F901HJHJ                                                                                                                                                                           |
| Assembly / Assembly type          | wall-mounted                                                                                                                                                                       |
| Type of opening                   | 2 pull-out compartments                                                                                                                                                            |
| Equipment                         | 1 x wide glass drawer divider , 2 x pull-out compartment with non-slip mat 3 x narrow glass drawer divider 1 x accessory box S 1 x accessory box M                                 |
| Scope of delivery                 | 1 x vanity unit , 1 x fastening set                                                                                                                                                |
| Position of washbasin             | washbasin on the middle                                                                                                                                                            |
| Furniture with tap hole           | with drilled tap holes                                                                                                                                                             |
| Position of shelf unit            | right                                                                                                                                                                              |
| Depth in mm                       | 501                                                                                                                                                                                |
| Width in mm                       | 1000                                                                                                                                                                               |
| Height in mm                      | 603                                                                                                                                                                                |
| Collection                        | Finion                                                                                                                                                                             |
| Suitable for                      | selected surface-mounted washbasins                                                                                                                                                |
| Function                          | <ul><li>with SoftClosing</li><li>with lighting</li><li>with push-to-open function</li></ul>                                                                                        |
| Material front                    | MDF                                                                                                                                                                                |
| Surface of front                  | Paint                                                                                                                                                                              |
| Material body                     | MDF                                                                                                                                                                                |
| Surface of body                   | Paint                                                                                                                                                                              |
| Material shelf element            | MDF                                                                                                                                                                                |
| Surface of shelf unit             | Paint                                                                                                                                                                              |
| Material cover panel              | MDF                                                                                                                                                                                |
| Shape                             | Angular                                                                                                                                                                            |
| Colour designation                | Silk Grey Matt Lacquer                                                                                                                                                             |
| Colour designation of shelf unit  | Silk Grey Matt Lacquer                                                                                                                                                             |
| Colour designation of cover panel | Glass White Matt                                                                                                                                                                   |
| With lighting                     | Yes                                                                                                                                                                                |
| Smart home compatible             | No                                                                                                                                                                                 |