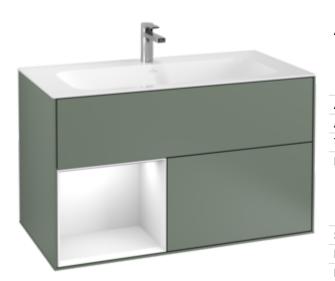

## PRODUCT INFORMATION

| Article title                    | Villeroy & Boch Finion Vanity unit,<br>with lighting, 2 pull-out<br>compartments, 996 x 591 x 498<br>mm, Olive Matt Lacquer / Glossy<br>White Lacquer          |
|----------------------------------|----------------------------------------------------------------------------------------------------------------------------------------------------------------|
| Article number                   | G030GFGM                                                                                                                                                       |
| Assembly / Assembly type         | wall-mounted                                                                                                                                                   |
| Type of opening                  | 2 pull-out compartments                                                                                                                                        |
| Equipment                        | 1 x wide glass drawer divider , 2 x<br>pull-out compartment with non-slip<br>mat 3 x narrow glass drawer divider<br>1 x accessory box S 1 x accessory<br>box M |
| Scope of delivery                | 1 x vanity unit , 1 x fastening set                                                                                                                            |
| Position of washbasin            | washbasin on the middle                                                                                                                                        |
| Position of shelf unit           | left                                                                                                                                                           |
| Depth in mm                      | 498                                                                                                                                                            |
| Width in mm                      | 996                                                                                                                                                            |
| Height in mm                     | 591                                                                                                                                                            |
| Collection                       | Finion                                                                                                                                                         |
| Suitable for                     | selected vanity washbasins                                                                                                                                     |
| Function                         | <ul><li>with SoftClosing</li><li>with lighting</li><li>with push-to-open function</li></ul>                                                                    |
| Material front                   | MDF                                                                                                                                                            |
| Surface of front                 | Paint                                                                                                                                                          |
| Material body                    | MDF                                                                                                                                                            |
| Surface of body                  | Paint                                                                                                                                                          |
| Material shelf element           | MDF                                                                                                                                                            |
| Surface of shelf unit            | Paint                                                                                                                                                          |
| Shape                            | Angular                                                                                                                                                        |
| Colour designation               | Olive Matt Lacquer                                                                                                                                             |
| Colour designation of shelf unit | Glossy White Lacquer                                                                                                                                           |
| With lighting                    | Yes                                                                                                                                                            |
| Smart home compatible            | No                                                                                                                                                             |