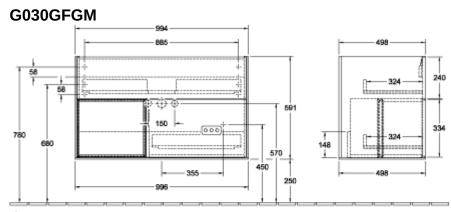

## PRODUCT INFORMATION

| Article title                    | Villeroy & Boch Finion Vanity unit,<br>with lighting, 2 pull-out<br>compartments, 996 x 591 x 498<br>mm, Olive Matt Lacquer / Glossy<br>White Lacquer          |
|----------------------------------|----------------------------------------------------------------------------------------------------------------------------------------------------------------|
| Article number                   | G030GFGM                                                                                                                                                       |
| Assembly / Assembly type         | wall-mounted                                                                                                                                                   |
| Type of opening                  | 2 pull-out compartments                                                                                                                                        |
| Equipment                        | 1 x wide glass drawer divider , 2 x<br>pull-out compartment with non-slip<br>mat 3 x narrow glass drawer divider<br>1 x accessory box S 1 x accessory<br>box M |
| Scope of delivery                | 1 x vanity unit , 1 x fastening set                                                                                                                            |
| Position of washbasin            | washbasin on the middle                                                                                                                                        |
| Position of shelf unit           | left                                                                                                                                                           |
| Depth in mm                      | 498                                                                                                                                                            |
| Width in mm                      | 996                                                                                                                                                            |
| Height in mm                     | 591                                                                                                                                                            |
| Collection                       | Finion                                                                                                                                                         |
| Suitable for                     | selected vanity washbasins                                                                                                                                     |
| Function                         | <ul><li>with SoftClosing</li><li>with lighting</li><li>with push-to-open function</li></ul>                                                                    |
| Material front                   | MDF                                                                                                                                                            |
| Surface of front                 | Paint                                                                                                                                                          |
| Material body                    | MDF                                                                                                                                                            |
| Surface of body                  | Paint                                                                                                                                                          |
| Material shelf element           | MDF                                                                                                                                                            |
| Surface of shelf unit            | Paint                                                                                                                                                          |
| Shape                            | Angular                                                                                                                                                        |
| Colour designation               | Olive Matt Lacquer                                                                                                                                             |
| Colour designation of shelf unit | Glossy White Lacquer                                                                                                                                           |
| With lighting                    | Yes                                                                                                                                                            |
| Smart home compatible            | No                                                                                                                                                             |

## TECHNICAL DRAWINGS

8<sup>±</sup>∟ 220 - 240 V

## G030GFGM

<u>N</u>≟L 220 - 240 V