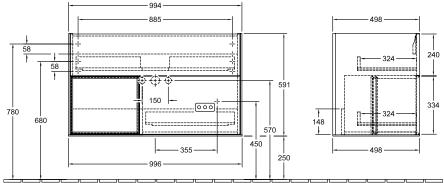

## PRODUCT INFORMATION

| Article title                    | Villeroy & Boch Finion Vanity unit,<br>with lighting, 2 pull-out<br>compartments, 996 x 591 x 498<br>mm, Olive Matt Lacquer / Glossy<br>White Lacquer          |
|----------------------------------|----------------------------------------------------------------------------------------------------------------------------------------------------------------|
| Article number                   | G030GFGM                                                                                                                                                       |
| Assembly / Assembly type         | wall-mounted                                                                                                                                                   |
| Type of opening                  | 2 pull-out compartments                                                                                                                                        |
| Equipment                        | 1 x wide glass drawer divider , 2 x<br>pull-out compartment with non-slip<br>mat 3 x narrow glass drawer divider<br>1 x accessory box S 1 x accessory<br>box M |
| Scope of delivery                | 1 x vanity unit , 1 x fastening set                                                                                                                            |
| Position of washbasin            | washbasin on the middle                                                                                                                                        |
| Position of shelf unit           | left                                                                                                                                                           |
| Depth in mm                      | 498                                                                                                                                                            |
| Width in mm                      | 996                                                                                                                                                            |
| Height in mm                     | 591                                                                                                                                                            |
| Collection                       | Finion                                                                                                                                                         |
| Suitable for                     | selected vanity washbasins                                                                                                                                     |
| Function                         | <ul><li>with SoftClosing</li><li>with lighting</li><li>with push-to-open function</li></ul>                                                                    |
| Material front                   | MDF                                                                                                                                                            |
| Surface of front                 | Paint                                                                                                                                                          |
| Material body                    | MDF                                                                                                                                                            |
| Surface of body                  | Paint                                                                                                                                                          |
| Material shelf element           | MDF                                                                                                                                                            |
| Surface of shelf unit            | Paint                                                                                                                                                          |
| Shape                            | Angular                                                                                                                                                        |
| Colour designation               | Olive Matt Lacquer                                                                                                                                             |
| Colour designation of shelf unit | Glossy White Lacquer                                                                                                                                           |
| With lighting                    | Yes                                                                                                                                                            |
| Smart home compatible            | No                                                                                                                                                             |

## TECHNICAL DRAWINGS

8<sup>±</sup>∟ 220 - 240 V

## G030GFGM

<u>N</u>≟L 220 - 240 V