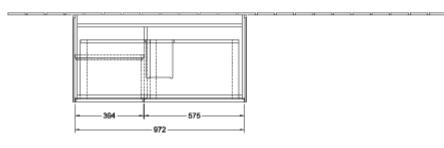

## PRODUCT INFORMATION

| Article title                    | Villeroy & Boch Finion Vanity unit,<br>with lighting, 2 pull-out<br>compartments, 996 x 591 x 498<br>mm, Olive Matt Lacquer / Glossy<br>White Lacquer          |
|----------------------------------|----------------------------------------------------------------------------------------------------------------------------------------------------------------|
| Article number                   | G030GFGM                                                                                                                                                       |
| Assembly / Assembly type         | wall-mounted                                                                                                                                                   |
| Type of opening                  | 2 pull-out compartments                                                                                                                                        |
| Equipment                        | 1 x wide glass drawer divider , 2 x<br>pull-out compartment with non-slip<br>mat 3 x narrow glass drawer divider<br>1 x accessory box S 1 x accessory<br>box M |
| Scope of delivery                | 1 x vanity unit , 1 x fastening set                                                                                                                            |
| Position of washbasin            | washbasin on the middle                                                                                                                                        |
| Position of shelf unit           | left                                                                                                                                                           |
| Depth in mm                      | 498                                                                                                                                                            |
| Width in mm                      | 996                                                                                                                                                            |
| Height in mm                     | 591                                                                                                                                                            |
| Collection                       | Finion                                                                                                                                                         |
| Suitable for                     | selected vanity washbasins                                                                                                                                     |
| Function                         | <ul><li>with SoftClosing</li><li>with lighting</li><li>with push-to-open function</li></ul>                                                                    |
| Material front                   | MDF                                                                                                                                                            |
| Surface of front                 | Paint                                                                                                                                                          |
| Material body                    | MDF                                                                                                                                                            |
| Surface of body                  | Paint                                                                                                                                                          |
| Material shelf element           | MDF                                                                                                                                                            |
| Surface of shelf unit            | Paint                                                                                                                                                          |
| Shape                            | Angular                                                                                                                                                        |
| Colour designation               | Olive Matt Lacquer                                                                                                                                             |
| Colour designation of shelf unit | Glossy White Lacquer                                                                                                                                           |
| With lighting                    | Yes                                                                                                                                                            |
| Smart home compatible            | No                                                                                                                                                             |