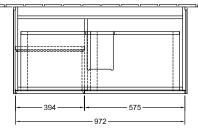

## PRODUCT INFORMATION

| Article title                    | Villeroy & Boch Finion Vanity unit,<br>with lighting, 2 pull-out<br>compartments, 996 x 591 x 498<br>mm, Olive Matt Lacquer / Glossy<br>White Lacquer          |
|----------------------------------|----------------------------------------------------------------------------------------------------------------------------------------------------------------|
| Article number                   | G030GFGM                                                                                                                                                       |
| Assembly / Assembly type         | wall-mounted                                                                                                                                                   |
| Type of opening                  | 2 pull-out compartments                                                                                                                                        |
| Equipment                        | 1 x wide glass drawer divider , 2 x<br>pull-out compartment with non-slip<br>mat 3 x narrow glass drawer divider<br>1 x accessory box S 1 x accessory<br>box M |
| Scope of delivery                | 1 x vanity unit , 1 x fastening set                                                                                                                            |
| Position of washbasin            | washbasin on the middle                                                                                                                                        |
| Position of shelf unit           | left                                                                                                                                                           |
| Depth in mm                      | 498                                                                                                                                                            |
| Width in mm                      | 996                                                                                                                                                            |
| Height in mm                     | 591                                                                                                                                                            |
| Collection                       | Finion                                                                                                                                                         |
| Suitable for                     | selected vanity washbasins                                                                                                                                     |
| Function                         | <ul><li>with SoftClosing</li><li>with lighting</li><li>with push-to-open function</li></ul>                                                                    |
| Material front                   | MDF                                                                                                                                                            |
| Surface of front                 | Paint                                                                                                                                                          |
| Material body                    | MDF                                                                                                                                                            |
| Surface of body                  | Paint                                                                                                                                                          |
| Material shelf element           | MDF                                                                                                                                                            |
| Surface of shelf unit            | Paint                                                                                                                                                          |
| Shape                            | Angular                                                                                                                                                        |
| Colour designation               | Olive Matt Lacquer                                                                                                                                             |
| Colour designation of shelf unit | Glossy White Lacquer                                                                                                                                           |
| With lighting                    | Yes                                                                                                                                                            |
| Smart home compatible            | No                                                                                                                                                             |

## TECHNICAL DRAWINGS

8<sup>±</sup>∟ 220 - 240 V