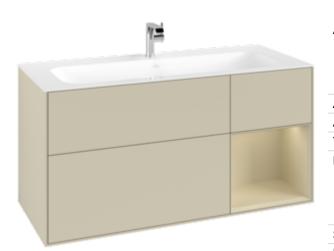

## PRODUCT INFORMATION

| Article title                                                                                     | Villeroy & Boch Finion Vanity unit,<br>with lighting, 3 pull-out<br>compartments, 1196 x 591 x 498<br>mm, Silk Grey Matt Lacquer / Silk<br>Grey Matt Lacquer   |
|---------------------------------------------------------------------------------------------------|----------------------------------------------------------------------------------------------------------------------------------------------------------------|
| Article number                                                                                    | G070HJHJ                                                                                                                                                       |
| Assembly / Assembly type                                                                          | wall-mounted                                                                                                                                                   |
| Type of opening                                                                                   | 3 pull-out compartments                                                                                                                                        |
| Equipment                                                                                         | 1 x wide glass drawer divider , 3 x<br>narrow glass drawer divider 1 x<br>accessory box S 1 x accessory box<br>M 3 x pull-out compartment with<br>non-slip mat |
| Scope of delivery                                                                                 | 1 x vanity unit , 1 x fastening set                                                                                                                            |
| Position of washbasin                                                                             | washbasin on the middle                                                                                                                                        |
| Position of shelf unit                                                                            | right                                                                                                                                                          |
| Depth in mm                                                                                       | 498                                                                                                                                                            |
| Width in mm                                                                                       | 1196                                                                                                                                                           |
| Height in mm                                                                                      | 591                                                                                                                                                            |
| Collection                                                                                        | Finion                                                                                                                                                         |
| Suitable for                                                                                      | selected vanity washbasins                                                                                                                                     |
| Function                                                                                          | <ul><li>with SoftClosing</li><li>with lighting</li><li>with push-to-open function</li></ul>                                                                    |
| Material front                                                                                    | MDF                                                                                                                                                            |
| Surface of front                                                                                  | Paint                                                                                                                                                          |
| Matarial body                                                                                     | MDF                                                                                                                                                            |
| Material body                                                                                     | NUC                                                                                                                                                            |
| Surface of body                                                                                   | Paint                                                                                                                                                          |
| -                                                                                                 |                                                                                                                                                                |
| Surface of body                                                                                   | Paint                                                                                                                                                          |
| Surface of body<br>Material shelf element                                                         | Paint<br>MDF                                                                                                                                                   |
| Surface of body<br>Material shelf element<br>Surface of shelf unit                                | Paint<br>MDF<br>Paint                                                                                                                                          |
| Surface of body<br>Material shelf element<br>Surface of shelf unit<br>Shape                       | Paint<br>MDF<br>Paint<br>Angular                                                                                                                               |
| Surface of body<br>Material shelf element<br>Surface of shelf unit<br>Shape<br>Colour designation | Paint<br>MDF<br>Paint<br>Angular<br>Silk Grey Matt Lacquer                                                                                                     |