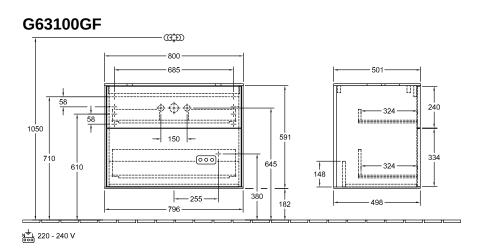

|
| Colour designation                | Glossy White Lacquer                                                                                                                                |
| Colour designation of cover panel | Glass White Matt                                                                                                                                    |
| With lighting                     | Yes                                                                                                                                                 |
| Smart home compatible             | No                                                                                                                                                  |

## TECHNICAL DRAWINGS