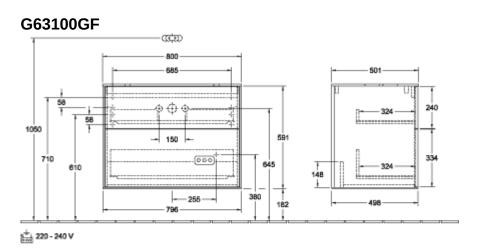

|
| Colour designation                | Glossy White Lacquer                                                                                                                                |
| Colour designation of cover panel | Glass White Matt                                                                                                                                    |
| With lighting                     | Yes                                                                                                                                                 |
| Smart home compatible             | No                                                                                                                                                  |

## TECHNICAL DRAWINGS