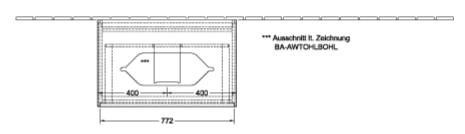

|
| Colour designation                | Glossy White Lacquer                                                                                                                                |
| Colour designation of cover panel | Glass White Matt                                                                                                                                    |
| With lighting                     | Yes                                                                                                                                                 |
| Smart home compatible             | No                                                                                                                                                  |

## TECHNICAL DRAWINGS