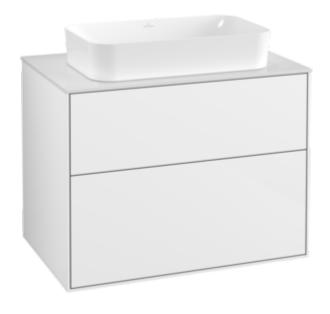

## PRODUCT INFORMATION

| Article title                     | Villeroy & Boch Finion Vanity unit,<br>with lighting, 2 pull-out<br>compartments, 800 x 603 x 501<br>mm, Glossy White Lacquer / Glass<br>White Matt |
|-----------------------------------|-----------------------------------------------------------------------------------------------------------------------------------------------------|
| Article number                    | G63100GF                                                                                                                                            |
| Assembly / Assembly type          | wall-mounted                                                                                                                                        |
| Type of opening                   | 2 pull-out compartments                                                                                                                             |
| Equipment                         | 1 x wide glass drawer divider , 2 x pull-out compartment with non-slip mat 3 x narrow glass drawer divider 1 x accessory box S 1 x accessory box M  |
| Scope of delivery                 | 1 x vanity unit , 1 x fastening set                                                                                                                 |
| Position of washbasin             | washbasin on the middle                                                                                                                             |
| Furniture with tap hole           | without drilled tap holes                                                                                                                           |
| Position of shelf unit            | without                                                                                                                                             |
| Depth in mm                       | 501                                                                                                                                                 |
| Width in mm                       | 800                                                                                                                                                 |
| Height in mm                      | 603                                                                                                                                                 |
| Collection                        | Finion                                                                                                                                              |
| Suitable for                      | selected surface-mounted washbasins                                                                                                                 |
| Function                          | <ul><li>with SoftClosing</li><li>with lighting</li><li>with push-to-open function</li></ul>                                                         |
| Material front                    | MDF                                                                                                                                                 |
| Surface of front                  | Paint                                                                                                                                               |
| Material body                     | MDF                                                                                                                                                 |
| Surface of body                   | Paint                                                                                                                                               |
| Material cover panel              | MDF                                                                                                                                                 |
| Shape                             | Angular                                                                                                                                             |
| Colour designation                | Glossy White Lacquer                                                                                                                                |
| Colour designation of cover panel | Glass White Matt                                                                                                                                    |
| With lighting                     | Yes                                                                                                                                                 |
| Smart home compatible             | No                                                                                                                                                  |