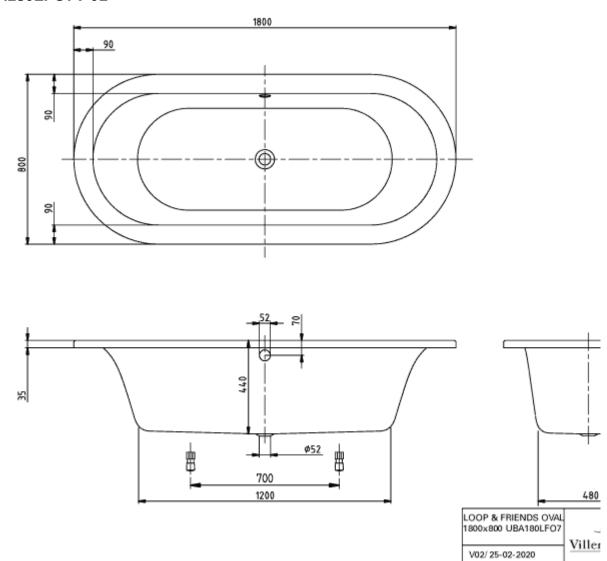

| 2                                                                               |
| Shape                    | Oval                                                                            |
| Colour designation       | White Alpin                                                                     |
| With slip resistance     | No                                                                              |
| Outlet / outlet          | central outlet                                                                  |
| Interior form            | oval                                                                            |
| SilentFlow               | No                                                                              |

## TECHNICAL DRAWINGS

### **UBA180LFO7V-01**



### UBA180LFO7V-01