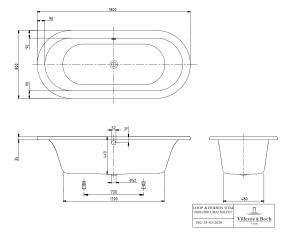

|
| Shape                    | Oval                                                                            |
| Colour designation       | White Alpin                                                                     |
| With slip resistance     | No                                                                              |
| Outlet / outlet          | central outlet                                                                  |
| Interior form            | oval                                                                            |
| SilentFlow               | No                                                                              |

## TECHNICAL DRAWINGS

### **UBA180LFO7V-01**



### UBA180LFO7V-01