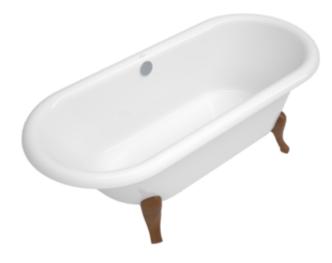

## HOMMAGE FREE-STANDING BATH FREE-STANDING

## PRODUCT INFORMATION

| Article title             | Villeroy & Boch Hommage Free-<br>standing bath, 1771 x 771 mm,<br>White Alpin |
|---------------------------|-------------------------------------------------------------------------------|
| Article number            | UBQ180HOM700V-01                                                              |
| Assembly / Assembly type  | freestanding                                                                  |
| Scope of delivery         | 1 x free-standing bath                                                        |
| Length in mm              | 1771                                                                          |
| Width in mm               | 771                                                                           |
| Height in mm              | 620                                                                           |
| Interior depth            | 450                                                                           |
| Collection                | Hommage                                                                       |
| Material                  | Quaryl®                                                                       |
| Colour name               | White Alpin                                                                   |
| Other material            | Feet: Wood                                                                    |
| With overflow             | Yes                                                                           |
| Number of people          | 2                                                                             |
| Shape                     | Free-standing                                                                 |
| Colour designation        | White Alpin                                                                   |
| Other colour designations | Feet: Wood                                                                    |
| With slip resistance      | No                                                                            |
| Outlet / outlet           | central outlet                                                                |
| Interior form             | oval                                                                          |
| SilentFlow                | No                                                                            |