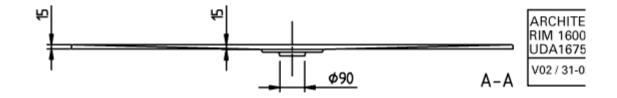

## PRODUCT INFORMATION

| Article title          |
|------------------------|
| Article number         |
| Assembly / Assembly ty |
| Assembly instructions  |

| Article title                                                                                                                                                                                          | Villeroy & Boch Architectura<br>Rectangular shower tray, 1600 x<br>750 x 15 mm, White Alpin                                                                                                                                                                                                                                                                                                                                                                                                                                   |
|--------------------------------------------------------------------------------------------------------------------------------------------------------------------------------------------------------|-------------------------------------------------------------------------------------------------------------------------------------------------------------------------------------------------------------------------------------------------------------------------------------------------------------------------------------------------------------------------------------------------------------------------------------------------------------------------------------------------------------------------------|
| Article number                                                                                                                                                                                         | UDA1675ARA215V-01                                                                                                                                                                                                                                                                                                                                                                                                                                                                                                             |
| Assembly / Assembly type                                                                                                                                                                               | Surface-mounted, Corner<br>installation flush-fitting installation <br>Installation on a base                                                                                                                                                                                                                                                                                                                                                                                                                                 |
| Assembly instructions                                                                                                                                                                                  | With MetalRim and an edge height<br>of 15mm, we recommend the use of<br>a composite seal in accordance<br>with ETAG 022 on the floor<br>structure below the shower tray in<br>order to prevent any moisture from<br>penetrating the floor structure.,<br>From size 1400 x 900, two supports<br>(U82990000) are required. The<br>installation height of the shower tray<br>can be reduced by 30 mm if the<br>Viega outlet fitting art. no. 634 100<br>is used. Please note: this outlet<br>fitting does not conform to EN 274. |
| Scope of delivery                                                                                                                                                                                      | 1 x rectangular shower tray , 1 x<br>outlet cover in White Alpine (01), for<br>matt colours, outlet cover in<br>matching matt colours.                                                                                                                                                                                                                                                                                                                                                                                        |
| Length in mm                                                                                                                                                                                           | 1600                                                                                                                                                                                                                                                                                                                                                                                                                                                                                                                          |
|                                                                                                                                                                                                        |                                                                                                                                                                                                                                                                                                                                                                                                                                                                                                                               |
| Width in mm                                                                                                                                                                                            | 750                                                                                                                                                                                                                                                                                                                                                                                                                                                                                                                           |
| Height in mm                                                                                                                                                                                           | 750<br>15                                                                                                                                                                                                                                                                                                                                                                                                                                                                                                                     |
|                                                                                                                                                                                                        |                                                                                                                                                                                                                                                                                                                                                                                                                                                                                                                               |
| Height in mm                                                                                                                                                                                           | 15                                                                                                                                                                                                                                                                                                                                                                                                                                                                                                                            |
| Height in mm<br>Interior depth                                                                                                                                                                         | 15<br>15                                                                                                                                                                                                                                                                                                                                                                                                                                                                                                                      |
| Height in mm<br>Interior depth<br>Collection                                                                                                                                                           | 15<br>15<br>Architectura                                                                                                                                                                                                                                                                                                                                                                                                                                                                                                      |
| Height in mm<br>Interior depth<br>Collection<br>Material                                                                                                                                               | 15<br>15<br>Architectura<br>Acrylic                                                                                                                                                                                                                                                                                                                                                                                                                                                                                           |
| Height in mm<br>Interior depth<br>Collection<br>Material<br>Colour name                                                                                                                                | 15<br>15<br>Architectura<br>Acrylic<br>White Alpin                                                                                                                                                                                                                                                                                                                                                                                                                                                                            |
| Height in mm<br>Interior depth<br>Collection<br>Material<br>Colour name<br>Other material                                                                                                              | 15<br>15<br>Architectura<br>Acrylic<br>White Alpin<br>Outlet cover: Acrylic                                                                                                                                                                                                                                                                                                                                                                                                                                                   |
| Height in mm<br>Interior depth<br>Collection<br>Material<br>Colour name<br>Other material<br>Other surfaces                                                                                            | 15<br>15<br>Architectura<br>Acrylic<br>White Alpin<br>Outlet cover: Acrylic<br>Outlet cover: glossy                                                                                                                                                                                                                                                                                                                                                                                                                           |
| Height in mm<br>Interior depth<br>Collection<br>Material<br>Colour name<br>Other material<br>Other surfaces<br>Shape                                                                                   | 15<br>15<br>Architectura<br>Acrylic<br>White Alpin<br>Outlet cover: Acrylic<br>Outlet cover: glossy<br>Rectangle                                                                                                                                                                                                                                                                                                                                                                                                              |
| Height in mm<br>Interior depth<br>Collection<br>Material<br>Colour name<br>Other material<br>Other surfaces<br>Shape<br>Colour designation                                                             | 15<br>15<br>Architectura<br>Acrylic<br>White Alpin<br>Outlet cover: Acrylic<br>Outlet cover: glossy<br>Rectangle<br>White Alpin                                                                                                                                                                                                                                                                                                                                                                                               |
| Height in mm<br>Interior depth<br>Collection<br>Material<br>Colour name<br>Other material<br>Other surfaces<br>Shape<br>Colour designation<br>Other colour designations<br>Antibacterial surface (with | 15<br>15<br>Architectura<br>Acrylic<br>White Alpin<br>Outlet cover: Acrylic<br>Outlet cover: glossy<br>Rectangle<br>White Alpin<br>Outlet cover: White Alpin                                                                                                                                                                                                                                                                                                                                                                  |