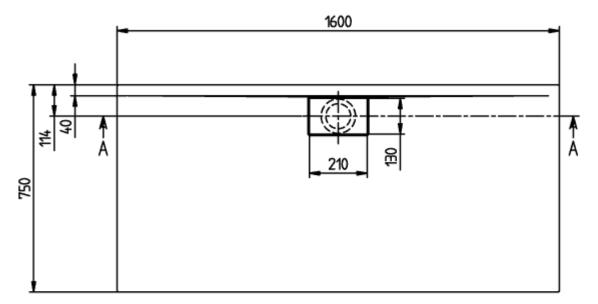

## PRODUCT INFORMATION

| Article title          |
|------------------------|
| Article number         |
| Assembly / Assembly ty |
| Assembly instructions  |

| Article title                                                                                                                                                                                          | Villeroy & Boch Architectura<br>Rectangular shower tray, 1600 x<br>750 x 15 mm, White Alpin                                                                                                                                                                                                                                                                                                                                                                                                                                   |
|--------------------------------------------------------------------------------------------------------------------------------------------------------------------------------------------------------|-------------------------------------------------------------------------------------------------------------------------------------------------------------------------------------------------------------------------------------------------------------------------------------------------------------------------------------------------------------------------------------------------------------------------------------------------------------------------------------------------------------------------------|
| Article number                                                                                                                                                                                         | UDA1675ARA215V-01                                                                                                                                                                                                                                                                                                                                                                                                                                                                                                             |
| Assembly / Assembly type                                                                                                                                                                               | Surface-mounted, Corner<br>installation flush-fitting installation <br>Installation on a base                                                                                                                                                                                                                                                                                                                                                                                                                                 |
| Assembly instructions                                                                                                                                                                                  | With MetalRim and an edge height<br>of 15mm, we recommend the use of<br>a composite seal in accordance<br>with ETAG 022 on the floor<br>structure below the shower tray in<br>order to prevent any moisture from<br>penetrating the floor structure.,<br>From size 1400 x 900, two supports<br>(U82990000) are required. The<br>installation height of the shower tray<br>can be reduced by 30 mm if the<br>Viega outlet fitting art. no. 634 100<br>is used. Please note: this outlet<br>fitting does not conform to EN 274. |
| Scope of delivery                                                                                                                                                                                      | 1 x rectangular shower tray , 1 x<br>outlet cover in White Alpine (01), for<br>matt colours, outlet cover in<br>matching matt colours.                                                                                                                                                                                                                                                                                                                                                                                        |
| Length in mm                                                                                                                                                                                           | 1600                                                                                                                                                                                                                                                                                                                                                                                                                                                                                                                          |
|                                                                                                                                                                                                        |                                                                                                                                                                                                                                                                                                                                                                                                                                                                                                                               |
| Width in mm                                                                                                                                                                                            | 750                                                                                                                                                                                                                                                                                                                                                                                                                                                                                                                           |
| Height in mm                                                                                                                                                                                           | 750<br>15                                                                                                                                                                                                                                                                                                                                                                                                                                                                                                                     |
|                                                                                                                                                                                                        |                                                                                                                                                                                                                                                                                                                                                                                                                                                                                                                               |
| Height in mm                                                                                                                                                                                           | 15                                                                                                                                                                                                                                                                                                                                                                                                                                                                                                                            |
| Height in mm<br>Interior depth                                                                                                                                                                         | 15<br>15                                                                                                                                                                                                                                                                                                                                                                                                                                                                                                                      |
| Height in mm<br>Interior depth<br>Collection                                                                                                                                                           | 15<br>15<br>Architectura                                                                                                                                                                                                                                                                                                                                                                                                                                                                                                      |
| Height in mm<br>Interior depth<br>Collection<br>Material                                                                                                                                               | 15<br>15<br>Architectura<br>Acrylic                                                                                                                                                                                                                                                                                                                                                                                                                                                                                           |
| Height in mm<br>Interior depth<br>Collection<br>Material<br>Colour name                                                                                                                                | 15<br>15<br>Architectura<br>Acrylic<br>White Alpin                                                                                                                                                                                                                                                                                                                                                                                                                                                                            |
| Height in mm<br>Interior depth<br>Collection<br>Material<br>Colour name<br>Other material                                                                                                              | 15<br>15<br>Architectura<br>Acrylic<br>White Alpin<br>Outlet cover: Acrylic                                                                                                                                                                                                                                                                                                                                                                                                                                                   |
| Height in mm<br>Interior depth<br>Collection<br>Material<br>Colour name<br>Other material<br>Other surfaces                                                                                            | 15<br>15<br>Architectura<br>Acrylic<br>White Alpin<br>Outlet cover: Acrylic<br>Outlet cover: glossy                                                                                                                                                                                                                                                                                                                                                                                                                           |
| Height in mm<br>Interior depth<br>Collection<br>Material<br>Colour name<br>Other material<br>Other surfaces<br>Shape                                                                                   | 15<br>15<br>Architectura<br>Acrylic<br>White Alpin<br>Outlet cover: Acrylic<br>Outlet cover: glossy<br>Rectangle                                                                                                                                                                                                                                                                                                                                                                                                              |
| Height in mm<br>Interior depth<br>Collection<br>Material<br>Colour name<br>Other material<br>Other surfaces<br>Shape<br>Colour designation                                                             | 15<br>15<br>Architectura<br>Acrylic<br>White Alpin<br>Outlet cover: Acrylic<br>Outlet cover: glossy<br>Rectangle<br>White Alpin                                                                                                                                                                                                                                                                                                                                                                                               |
| Height in mm<br>Interior depth<br>Collection<br>Material<br>Colour name<br>Other material<br>Other surfaces<br>Shape<br>Colour designation<br>Other colour designations<br>Antibacterial surface (with | 15<br>15<br>Architectura<br>Acrylic<br>White Alpin<br>Outlet cover: Acrylic<br>Outlet cover: glossy<br>Rectangle<br>White Alpin<br>Outlet cover: White Alpin                                                                                                                                                                                                                                                                                                                                                                  |