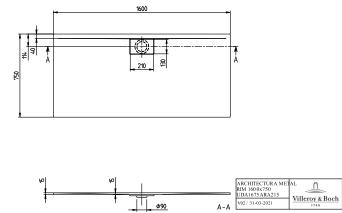

## PRODUCT INFORMATION

| Article title          |
|------------------------|
| Article number         |
| Assembly / Assembly ty |
| Assembly instructions  |

| Article title                                                                                                                                                                                          | Villeroy & Boch Architectura<br>Rectangular shower tray, 1600 x<br>750 x 15 mm, White Alpin                                                                                                                                                                                                                                                                                                                                                                                                                                   |
|--------------------------------------------------------------------------------------------------------------------------------------------------------------------------------------------------------|-------------------------------------------------------------------------------------------------------------------------------------------------------------------------------------------------------------------------------------------------------------------------------------------------------------------------------------------------------------------------------------------------------------------------------------------------------------------------------------------------------------------------------|
| Article number                                                                                                                                                                                         | UDA1675ARA215V-01                                                                                                                                                                                                                                                                                                                                                                                                                                                                                                             |
| Assembly / Assembly type                                                                                                                                                                               | Surface-mounted, Corner<br>installation flush-fitting installation <br>Installation on a base                                                                                                                                                                                                                                                                                                                                                                                                                                 |
| Assembly instructions                                                                                                                                                                                  | With MetalRim and an edge height<br>of 15mm, we recommend the use of<br>a composite seal in accordance<br>with ETAG 022 on the floor<br>structure below the shower tray in<br>order to prevent any moisture from<br>penetrating the floor structure.,<br>From size 1400 x 900, two supports<br>(U82990000) are required. The<br>installation height of the shower tray<br>can be reduced by 30 mm if the<br>Viega outlet fitting art. no. 634 100<br>is used. Please note: this outlet<br>fitting does not conform to EN 274. |
| Scope of delivery                                                                                                                                                                                      | 1 x rectangular shower tray , 1 x<br>outlet cover in White Alpine (01), for<br>matt colours, outlet cover in<br>matching matt colours.                                                                                                                                                                                                                                                                                                                                                                                        |
| Length in mm                                                                                                                                                                                           | 1600                                                                                                                                                                                                                                                                                                                                                                                                                                                                                                                          |
|                                                                                                                                                                                                        |                                                                                                                                                                                                                                                                                                                                                                                                                                                                                                                               |
| Width in mm                                                                                                                                                                                            | 750                                                                                                                                                                                                                                                                                                                                                                                                                                                                                                                           |
| Height in mm                                                                                                                                                                                           | 750<br>15                                                                                                                                                                                                                                                                                                                                                                                                                                                                                                                     |
|                                                                                                                                                                                                        |                                                                                                                                                                                                                                                                                                                                                                                                                                                                                                                               |
| Height in mm                                                                                                                                                                                           | 15                                                                                                                                                                                                                                                                                                                                                                                                                                                                                                                            |
| Height in mm<br>Interior depth                                                                                                                                                                         | 15<br>15                                                                                                                                                                                                                                                                                                                                                                                                                                                                                                                      |
| Height in mm<br>Interior depth<br>Collection                                                                                                                                                           | 15<br>15<br>Architectura                                                                                                                                                                                                                                                                                                                                                                                                                                                                                                      |
| Height in mm<br>Interior depth<br>Collection<br>Material                                                                                                                                               | 15<br>15<br>Architectura<br>Acrylic                                                                                                                                                                                                                                                                                                                                                                                                                                                                                           |
| Height in mm<br>Interior depth<br>Collection<br>Material<br>Colour name                                                                                                                                | 15<br>15<br>Architectura<br>Acrylic<br>White Alpin                                                                                                                                                                                                                                                                                                                                                                                                                                                                            |
| Height in mm<br>Interior depth<br>Collection<br>Material<br>Colour name<br>Other material                                                                                                              | 15<br>15<br>Architectura<br>Acrylic<br>White Alpin<br>Outlet cover: Acrylic                                                                                                                                                                                                                                                                                                                                                                                                                                                   |
| Height in mm<br>Interior depth<br>Collection<br>Material<br>Colour name<br>Other material<br>Other surfaces                                                                                            | 15<br>15<br>Architectura<br>Acrylic<br>White Alpin<br>Outlet cover: Acrylic<br>Outlet cover: glossy                                                                                                                                                                                                                                                                                                                                                                                                                           |
| Height in mm<br>Interior depth<br>Collection<br>Material<br>Colour name<br>Other material<br>Other surfaces<br>Shape                                                                                   | 15<br>15<br>Architectura<br>Acrylic<br>White Alpin<br>Outlet cover: Acrylic<br>Outlet cover: glossy<br>Rectangle                                                                                                                                                                                                                                                                                                                                                                                                              |
| Height in mm<br>Interior depth<br>Collection<br>Material<br>Colour name<br>Other material<br>Other surfaces<br>Shape<br>Colour designation                                                             | 15<br>15<br>Architectura<br>Acrylic<br>White Alpin<br>Outlet cover: Acrylic<br>Outlet cover: glossy<br>Rectangle<br>White Alpin                                                                                                                                                                                                                                                                                                                                                                                               |
| Height in mm<br>Interior depth<br>Collection<br>Material<br>Colour name<br>Other material<br>Other surfaces<br>Shape<br>Colour designation<br>Other colour designations<br>Antibacterial surface (with | 15<br>15<br>Architectura<br>Acrylic<br>White Alpin<br>Outlet cover: Acrylic<br>Outlet cover: glossy<br>Rectangle<br>White Alpin<br>Outlet cover: White Alpin                                                                                                                                                                                                                                                                                                                                                                  |