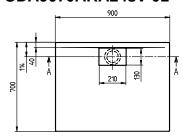

## PRODUCT INFORMATION

| Article title                        | Villeroy & Boch Architectura<br>Rectangular shower tray, 900 x 700<br>x 48 mm, White Alpin                                                                                            |
|--------------------------------------|---------------------------------------------------------------------------------------------------------------------------------------------------------------------------------------|
| Article number                       | UDA9070ARA248V-01                                                                                                                                                                     |
| Assembly / Assembly type             | Surface-mounted, Corner installation flush-fitting installation Installation on a base                                                                                                |
| Assembly instructions                | The installation height of the shower tray can be reduced by 30 mm if the Viega outlet fitting art. no. 634 100 is used. Please note: this outlet fitting does not conform to EN 274. |
| Scope of delivery                    | 1 x rectangular shower tray , 1 x outlet cover in White Alpine (01), for matt colours, outlet cover in matching matt colours.                                                         |
| Length in mm                         | 900                                                                                                                                                                                   |
| Width in mm                          | 700                                                                                                                                                                                   |
| Height in mm                         | 48                                                                                                                                                                                    |
| Interior depth                       | 13                                                                                                                                                                                    |
| Collection                           | Architectura                                                                                                                                                                          |
| Material                             | Acrylic                                                                                                                                                                               |
| Colour name                          | White Alpin                                                                                                                                                                           |
| Other material                       | Outlet cover: Acrylic                                                                                                                                                                 |
| Other surfaces                       | Outlet cover: glossy                                                                                                                                                                  |
| Shape                                | Rectangle                                                                                                                                                                             |
| Colour designation                   | White Alpin                                                                                                                                                                           |
| Other colour designations            | Outlet cover: White Alpin                                                                                                                                                             |
| Antibacterial surface (with AntiBac) | No                                                                                                                                                                                    |
| Easy surface cleaning (CeramicPlus)  | No                                                                                                                                                                                    |
| With slip resistance                 | No                                                                                                                                                                                    |

### UDA9070ARA248V-01

## UDA9070ARA248V-01

| ARCHITECTURA MI<br>RIM 900x700 | ETAL <u>n</u>   |
|--------------------------------|-----------------|
| UDA9070ARA248                  | Villerov & Boch |
| V02 / 31-03-2021               | 1748            |