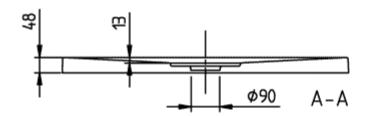

## PRODUCT INFORMATION

| Article title                        | Villeroy & Boch Architectura<br>Rectangular shower tray, 900 x 700<br>x 48 mm, White Alpin                                                                                            |
|--------------------------------------|---------------------------------------------------------------------------------------------------------------------------------------------------------------------------------------|
| Article number                       | UDA9070ARA248V-01                                                                                                                                                                     |
| Assembly / Assembly type             | Surface-mounted, Corner installation flush-fitting installation Installation on a base                                                                                                |
| Assembly instructions                | The installation height of the shower tray can be reduced by 30 mm if the Viega outlet fitting art. no. 634 100 is used. Please note: this outlet fitting does not conform to EN 274. |
| Scope of delivery                    | 1 x rectangular shower tray , 1 x outlet cover in White Alpine (01), for matt colours, outlet cover in matching matt colours.                                                         |
| Length in mm                         | 900                                                                                                                                                                                   |
| Width in mm                          | 700                                                                                                                                                                                   |
| Height in mm                         | 48                                                                                                                                                                                    |
| Interior depth                       | 13                                                                                                                                                                                    |
| Collection                           | Architectura                                                                                                                                                                          |
| Material                             | Acrylic                                                                                                                                                                               |
| Colour name                          | White Alpin                                                                                                                                                                           |
| Other material                       | Outlet cover: Acrylic                                                                                                                                                                 |
| Other surfaces                       | Outlet cover: glossy                                                                                                                                                                  |
| Shape                                | Rectangle                                                                                                                                                                             |
| Colour designation                   | White Alpin                                                                                                                                                                           |
| Other colour designations            | Outlet cover: White Alpin                                                                                                                                                             |
| Antibacterial surface (with AntiBac) | No                                                                                                                                                                                    |
| Easy surface cleaning (CeramicPlus)  | No                                                                                                                                                                                    |
| With slip resistance                 | No                                                                                                                                                                                    |

### UDA9070ARA248V-01