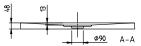

## PRODUCT INFORMATION

| Article title                        | Villeroy & Boch Architectura<br>Rectangular shower tray, 900 x 700<br>x 48 mm, White Alpin                                                                                            |
|--------------------------------------|---------------------------------------------------------------------------------------------------------------------------------------------------------------------------------------|
| Article number                       | UDA9070ARA248V-01                                                                                                                                                                     |
| Assembly / Assembly type             | Surface-mounted, Corner installation flush-fitting installation Installation on a base                                                                                                |
| Assembly instructions                | The installation height of the shower tray can be reduced by 30 mm if the Viega outlet fitting art. no. 634 100 is used. Please note: this outlet fitting does not conform to EN 274. |
| Scope of delivery                    | 1 x rectangular shower tray , 1 x outlet cover in White Alpine (01), for matt colours, outlet cover in matching matt colours.                                                         |
| Length in mm                         | 900                                                                                                                                                                                   |
| Width in mm                          | 700                                                                                                                                                                                   |
| Height in mm                         | 48                                                                                                                                                                                    |
| Interior depth                       | 13                                                                                                                                                                                    |
| Collection                           | Architectura                                                                                                                                                                          |
| Material                             | Acrylic                                                                                                                                                                               |
| Colour name                          | White Alpin                                                                                                                                                                           |
| Other material                       | Outlet cover: Acrylic                                                                                                                                                                 |
| Other surfaces                       | Outlet cover: glossy                                                                                                                                                                  |
| Shape                                | Rectangle                                                                                                                                                                             |
| Colour designation                   | White Alpin                                                                                                                                                                           |
| Other colour designations            | Outlet cover: White Alpin                                                                                                                                                             |
| Antibacterial surface (with AntiBac) | No                                                                                                                                                                                    |
| Easy surface cleaning (CeramicPlus)  | No                                                                                                                                                                                    |
| With slip resistance                 | No                                                                                                                                                                                    |

### UDA9070ARA248V-01

## UDA9070ARA248V-01

| ARCHITECTURA MI<br>RIM 900x700 | ETAL <u>n</u>   |
|--------------------------------|-----------------|
| UDA9070ARA248                  | Villerov & Boch |
| V02 / 31-03-2021               | 1748            |