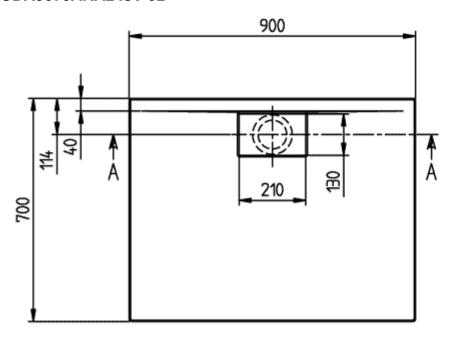

## PRODUCT INFORMATION

| Article title                        | Villeroy & Boch Architectura<br>Rectangular shower tray, 900 x 700<br>x 48 mm, White Alpin                                                                                            |
|--------------------------------------|---------------------------------------------------------------------------------------------------------------------------------------------------------------------------------------|
| Article number                       | UDA9070ARA248V-01                                                                                                                                                                     |
| Assembly / Assembly type             | Surface-mounted, Corner installation flush-fitting installation Installation on a base                                                                                                |
| Assembly instructions                | The installation height of the shower tray can be reduced by 30 mm if the Viega outlet fitting art. no. 634 100 is used. Please note: this outlet fitting does not conform to EN 274. |
| Scope of delivery                    | 1 x rectangular shower tray , 1 x outlet cover in White Alpine (01), for matt colours, outlet cover in matching matt colours.                                                         |
| Length in mm                         | 900                                                                                                                                                                                   |
| Width in mm                          | 700                                                                                                                                                                                   |
| Height in mm                         | 48                                                                                                                                                                                    |
| Interior depth                       | 13                                                                                                                                                                                    |
| Collection                           | Architectura                                                                                                                                                                          |
| Material                             | Acrylic                                                                                                                                                                               |
| Colour name                          | White Alpin                                                                                                                                                                           |
| Other material                       | Outlet cover: Acrylic                                                                                                                                                                 |
| Other surfaces                       | Outlet cover: glossy                                                                                                                                                                  |
| Shape                                | Rectangle                                                                                                                                                                             |
| Colour designation                   | White Alpin                                                                                                                                                                           |
| Other colour designations            | Outlet cover: White Alpin                                                                                                                                                             |
| Antibacterial surface (with AntiBac) | No                                                                                                                                                                                    |
| Easy surface cleaning (CeramicPlus)  | No                                                                                                                                                                                    |
| With slip resistance                 | No                                                                                                                                                                                    |

### UDA9070ARA248V-01