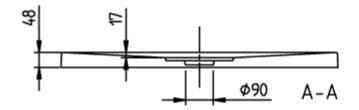

|
| Antibacterial surface (with AntiBac) | No                                                                                                                                                                                    |
| Easy surface cleaning (CeramicPlus)  | No                                                                                                                                                                                    |
| With slip resistance                 | No                                                                                                                                                                                    |

## TECHNICAL DRAWINGS

#### UDA9090ARA148V-3S







### UDA9090ARA148V-3S





| ARCHITECTURA ME              | TAL N           |
|------------------------------|-----------------|
| RIM 900x900<br>UDA9090ARA148 | V:II n Dh       |
| V02 / 31-03-2021             | Villeroy & Boch |