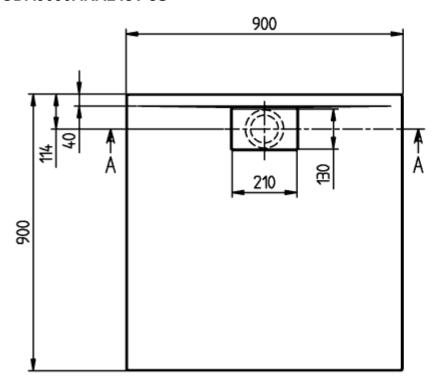

|
| Antibacterial surface (with AntiBac) | No                                                                                                                                                                                    |
| Easy surface cleaning (CeramicPlus)  | No                                                                                                                                                                                    |
| With slip resistance                 | No                                                                                                                                                                                    |

## TECHNICAL DRAWINGS

#### UDA9090ARA148V-3S







### UDA9090ARA148V-3S





| ARCHITECTURA ME              | TAL N           |
|------------------------------|-----------------|
| RIM 900x900<br>UDA9090ARA148 | V:II n Dh       |
| V02 / 31-03-2021             | Villeroy & Boch |