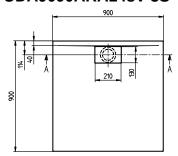

# PRODUCT INFORMATION

| Article title                        | Villeroy & Boch Architectura Square<br>shower tray, 900 x 900 x 48 mm,<br>Grey                                                                                                        |
|--------------------------------------|---------------------------------------------------------------------------------------------------------------------------------------------------------------------------------------|
| Article number                       | UDA9090ARA148V-3S                                                                                                                                                                     |
| Assembly / Assembly type             | Surface-mounted, Corner installation flush-fitting installation Installation on a base                                                                                                |
| Assembly instructions                | The installation height of the shower tray can be reduced by 30 mm if the Viega outlet fitting art. no. 634 100 is used. Please note: this outlet fitting does not conform to EN 274. |
| Scope of delivery                    | 1 x square shower tray , 1 x outlet cover in White Alpine (01), for matt colours, outlet cover in matching matt colours.                                                              |
| Length in mm                         | 900                                                                                                                                                                                   |
| Width in mm                          | 900                                                                                                                                                                                   |
| Height in mm                         | 48                                                                                                                                                                                    |
| Interior depth                       | 17                                                                                                                                                                                    |
| Collection                           | Architectura                                                                                                                                                                          |
| Material                             | Acrylic                                                                                                                                                                               |
| Colour name                          | Grey                                                                                                                                                                                  |
| Other material                       | Outlet cover: Acrylic                                                                                                                                                                 |
| Other surfaces                       | Outlet cover: matt                                                                                                                                                                    |
| Shape                                | Square                                                                                                                                                                                |
| Colour designation                   | Grey                                                                                                                                                                                  |
| Other colour designations            | Outlet cover: Grey                                                                                                                                                                    |
| Antibacterial surface (with AntiBac) | No                                                                                                                                                                                    |
| Easy surface cleaning (CeramicPlus)  | No                                                                                                                                                                                    |
| With slip resistance                 | No                                                                                                                                                                                    |

## TECHNICAL DRAWINGS

#### UDA9090ARA148V-3S

### UDA9090ARA148V-3S

| ARCHITECTURA ME              | TAL N           |
|------------------------------|-----------------|
| RIM 900x900<br>UDA9090ARA148 | V:II n Dh       |
| V02 / 31-03-2021             | Villeroy & Boch |