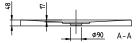

# PRODUCT INFORMATION

| Article title                        | Villeroy & Boch Architectura Square<br>shower tray, 900 x 900 x 48 mm,<br>Grey                                                                                                        |
|--------------------------------------|---------------------------------------------------------------------------------------------------------------------------------------------------------------------------------------|
| Article number                       | UDA9090ARA148V-3S                                                                                                                                                                     |
| Assembly / Assembly type             | Surface-mounted, Corner installation flush-fitting installation Installation on a base                                                                                                |
| Assembly instructions                | The installation height of the shower tray can be reduced by 30 mm if the Viega outlet fitting art. no. 634 100 is used. Please note: this outlet fitting does not conform to EN 274. |
| Scope of delivery                    | 1 x square shower tray , 1 x outlet cover in White Alpine (01), for matt colours, outlet cover in matching matt colours.                                                              |
| Length in mm                         | 900                                                                                                                                                                                   |
| Width in mm                          | 900                                                                                                                                                                                   |
| Height in mm                         | 48                                                                                                                                                                                    |
| Interior depth                       | 17                                                                                                                                                                                    |
| Collection                           | Architectura                                                                                                                                                                          |
| Material                             | Acrylic                                                                                                                                                                               |
| Colour name                          | Grey                                                                                                                                                                                  |
| Other material                       | Outlet cover: Acrylic                                                                                                                                                                 |
| Other surfaces                       | Outlet cover: matt                                                                                                                                                                    |
| Shape                                | Square                                                                                                                                                                                |
| Colour designation                   | Grey                                                                                                                                                                                  |
| Other colour designations            | Outlet cover: Grey                                                                                                                                                                    |
| Antibacterial surface (with AntiBac) | No                                                                                                                                                                                    |
| Easy surface cleaning (CeramicPlus)  | No                                                                                                                                                                                    |
| With slip resistance                 | No                                                                                                                                                                                    |

## TECHNICAL DRAWINGS

#### UDA9090ARA148V-3S

### UDA9090ARA148V-3S

| ARCHITECTURA ME              | TAL N           |
|------------------------------|-----------------|
| RIM 900x900<br>UDA9090ARA148 | V:II n Dh       |
| V02 / 31-03-2021             | Villeroy & Boch |