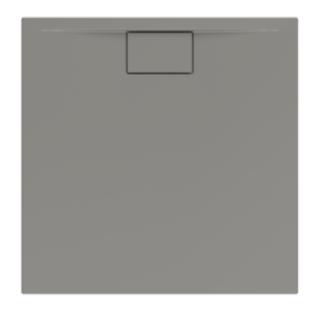

# PRODUCT INFORMATION

| Article title                        | Villeroy & Boch Architectura Square<br>shower tray, 900 x 900 x 48 mm,<br>Grey                                                                                                        |
|--------------------------------------|---------------------------------------------------------------------------------------------------------------------------------------------------------------------------------------|
| Article number                       | UDA9090ARA148V-3S                                                                                                                                                                     |
| Assembly / Assembly type             | Surface-mounted, Corner installation flush-fitting installation Installation on a base                                                                                                |
| Assembly instructions                | The installation height of the shower tray can be reduced by 30 mm if the Viega outlet fitting art. no. 634 100 is used. Please note: this outlet fitting does not conform to EN 274. |
| Scope of delivery                    | 1 x square shower tray , 1 x outlet cover in White Alpine (01), for matt colours, outlet cover in matching matt colours.                                                              |
| Length in mm                         | 900                                                                                                                                                                                   |
| Width in mm                          | 900                                                                                                                                                                                   |
| Height in mm                         | 48                                                                                                                                                                                    |
| Interior depth                       | 17                                                                                                                                                                                    |
| Collection                           | Architectura                                                                                                                                                                          |
| Material                             | Acrylic                                                                                                                                                                               |
| Colour name                          | Grey                                                                                                                                                                                  |
| Other material                       | Outlet cover: Acrylic                                                                                                                                                                 |
| Other surfaces                       | Outlet cover: matt                                                                                                                                                                    |
| Shape                                | Square                                                                                                                                                                                |
| Colour designation                   | Grey                                                                                                                                                                                  |
| Other colour designations            | Outlet cover: Grey                                                                                                                                                                    |
| Antibacterial surface (with AntiBac) | No                                                                                                                                                                                    |
| Easy surface cleaning (CeramicPlus)  | No                                                                                                                                                                                    |
| With slip resistance                 | No                                                                                                                                                                                    |