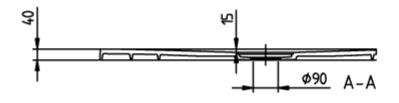

### TECHNICAL DRAWINGS

### PRODUCT INFORMATION

| Article title                           | Villeroy & Boch Squaro Infinity<br>Rectangular shower tray, 1000 x<br>700 x 40 mm, anthracite                                                            |
|-----------------------------------------|----------------------------------------------------------------------------------------------------------------------------------------------------------|
| Article number                          | UDQ1070SQI2RV-1S                                                                                                                                         |
| Assembly / Assembly type                | Surface-mounted, Corner<br>installation, on right flush-fitting<br>installation                                                                          |
| Assembly instructions                   | Quaryl shower trays can be cut to<br>size on site in accordance with the<br>installation instructions; see<br>pro.villeroy-boch for a detailed<br>video. |
| Scope of delivery                       | $1\ x$ rectangular shower tray , $1\ x$ outlet cover in matching matt colour with chrome-plated strip                                                    |
| Length in mm                            | 1000                                                                                                                                                     |
| Width in mm                             | 700                                                                                                                                                      |
| Height in mm                            | 40                                                                                                                                                       |
| Interior depth                          | 15                                                                                                                                                       |
| Collection                              | Squaro Infinity                                                                                                                                          |
| Material                                | Quaryl®                                                                                                                                                  |
| Colour name                             | anthracite                                                                                                                                               |
| Other material                          | Outlet cover: Acrylic                                                                                                                                    |
| Other surfaces                          | Outlet cover: matt                                                                                                                                       |
| Design Awards                           | iF Product Design Award 2016                                                                                                                             |
| Shape                                   | Rectangle                                                                                                                                                |
| Colour designation                      | anthracite                                                                                                                                               |
| Other colour designations               | Outlet cover: anthracite                                                                                                                                 |
| Antibacterial surface (with<br>AntiBac) | No                                                                                                                                                       |
| Easy surface cleaning<br>(CeramicPlus)  | No                                                                                                                                                       |
| With slip resistance                    | No                                                                                                                                                       |