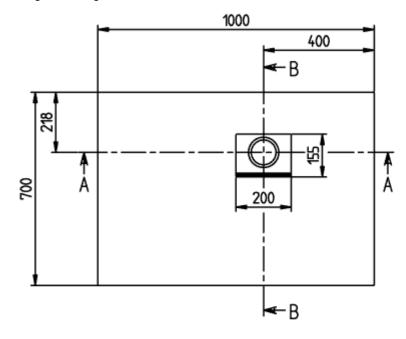

### TECHNICAL DRAWINGS

### PRODUCT INFORMATION

| Article title                           | Villeroy & Boch Squaro Infinity<br>Rectangular shower tray, 1000 x<br>700 x 40 mm, anthracite                                                            |
|-----------------------------------------|----------------------------------------------------------------------------------------------------------------------------------------------------------|
| Article number                          | UDQ1070SQI2RV-1S                                                                                                                                         |
| Assembly / Assembly type                | Surface-mounted, Corner<br>installation, on right flush-fitting<br>installation                                                                          |
| Assembly instructions                   | Quaryl shower trays can be cut to<br>size on site in accordance with the<br>installation instructions; see<br>pro.villeroy-boch for a detailed<br>video. |
| Scope of delivery                       | $1\ x$ rectangular shower tray , $1\ x$ outlet cover in matching matt colour with chrome-plated strip                                                    |
| Length in mm                            | 1000                                                                                                                                                     |
| Width in mm                             | 700                                                                                                                                                      |
| Height in mm                            | 40                                                                                                                                                       |
| Interior depth                          | 15                                                                                                                                                       |
| Collection                              | Squaro Infinity                                                                                                                                          |
| Material                                | Quaryl®                                                                                                                                                  |
| Colour name                             | anthracite                                                                                                                                               |
| Other material                          | Outlet cover: Acrylic                                                                                                                                    |
| Other surfaces                          | Outlet cover: matt                                                                                                                                       |
| Design Awards                           | iF Product Design Award 2016                                                                                                                             |
| Shape                                   | Rectangle                                                                                                                                                |
| Colour designation                      | anthracite                                                                                                                                               |
| Other colour designations               | Outlet cover: anthracite                                                                                                                                 |
| Antibacterial surface (with<br>AntiBac) | No                                                                                                                                                       |
| Easy surface cleaning<br>(CeramicPlus)  | No                                                                                                                                                       |
| With slip resistance                    | No                                                                                                                                                       |